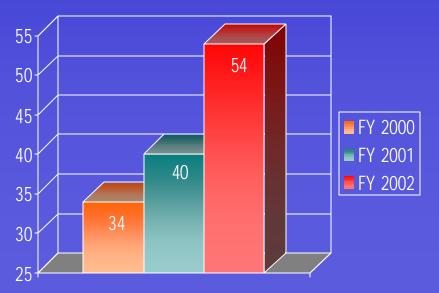

# Delivering Improvements & Results

Membership is up

FY00 FY02 Individuals 349 470 Companies 176 247

Average Attendance

Percent Growth in Attendance