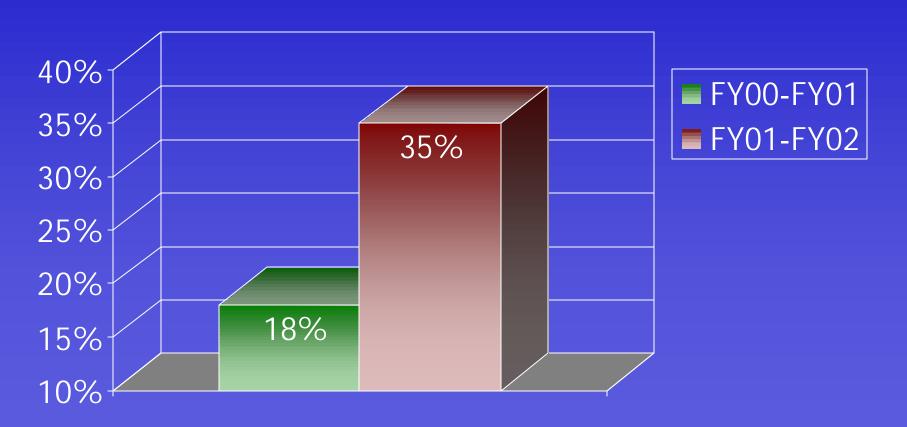

aders/Managers
  - Industry
    - "Think Tanks"
    - Large Business
- Information
  - "Real time" News You Can Use
  - Forum for Business Strategies





ACCESS AND INFORMATION
FOR
MEMBERS OF THE WINNING TEAM

## Back ups



# Delivering Improvements & Results

Membership is up

FY00 FY02 Individuals 349 470 Companies 176 247

Average Attendance



Percent Growth in Attendance





### Past speakers have included:

- ✓ Members of Congress
- ✓ Congressional Staffers
- ✓ Department of Defense Personnel
- ✓ Industry Experts



### State of the Committee:

Healthy Membership Base

247 Companies

470 Individuals

- OSD Initiative
- The relevance of the LIC is to serve primarily as an information exchange and discussion medium for NDIA's Corporate Members.



#### Percent Growth in Attendance