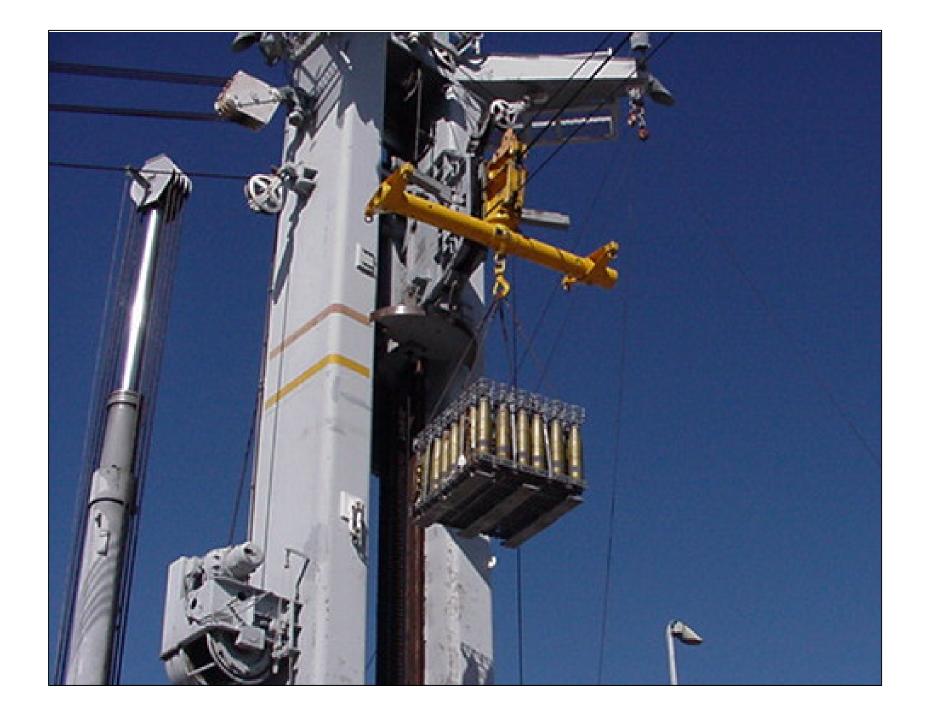

### Standardized Family of Modular and Streamlined Big Boxes"

 Quadcons: Four connected together make one 20-ft container

- DD(X) big box = ½ Quadcon
  - Two stackable (each is 4'9" x 8' x 3'5")
- Same package from depot origin to combatant