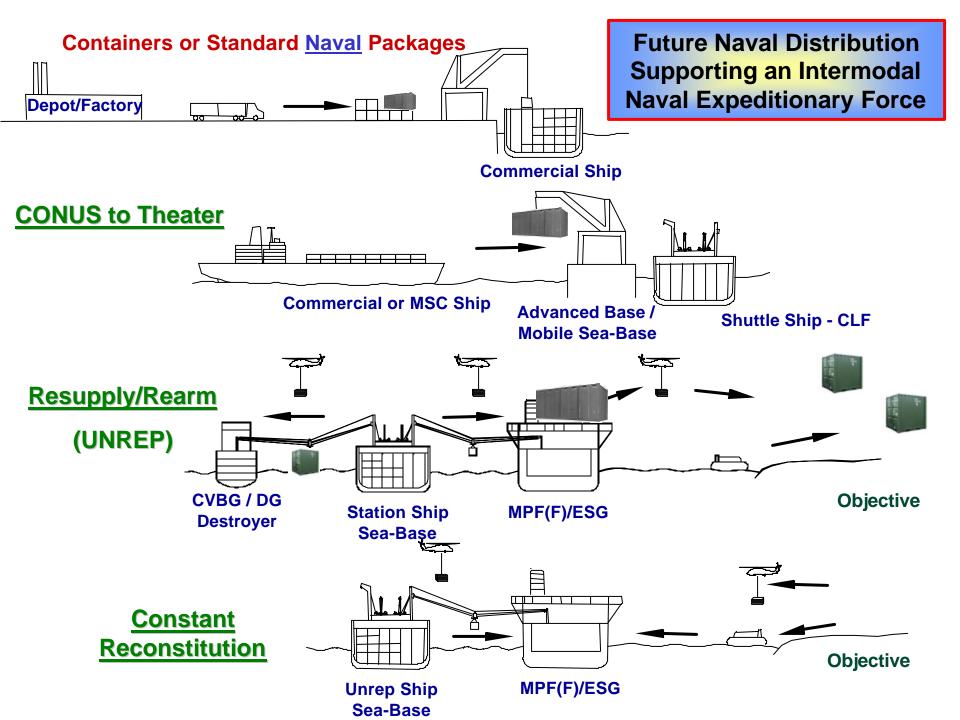

want to take all of our supplies with us, because we don't want to have to depend on a very short period of time where you can't do anything unless you have logistics. So logistics is an important part of being expeditionary.

Perhaps that's the main point."

General J. L. Jones CMC Leading the Corps into the Future? AFJI – Sep 2001



#### Why A Sea-Base?



#### Why Change?

#### **Application of Anti-Access**









#### **Current Logistics Concept**



#### **Future Logistics Concept**



#### Logistic Resupply must be Flexible













### Standardized Family of Modular and Streamlined Big Boxes"

 Quadcons: Four connected together make one 20-ft container



- DD(X) big box = ½ Quadcon
  - Two stackable (each is 4'9" x 8' x 3'5")
- Same package from depot origin to combatant



#### Future Characteristics (USMC...)

- Deploy to & Employ from....The Sea
- Integrated with Naval & Joint Global Logistics IT Network
- Naval Logistics vice Ground & Aviation
  - Capability is process-centric at sea or on land
  - Common Naval Processes & Systems
- 24x7 Sea-Base Operations
  - Act more like Ship's Company vice....passengers
- Ability for USMC Support Functions to Remain at Sea
  - Aviation, C2, Medical Services, Fires, and Logistics (-)
- But...<u>Increased</u> Resupply by Rotary-Wing



## The Sea-Base is much more than just Logistics--but Logistics gives you the Sea-Base...



# Mr. Nick Linkowitz HQs, U. S. Marine Corps (LPV) (703) 695-6101

LinkowitzNM@hqmc.usmc.mil