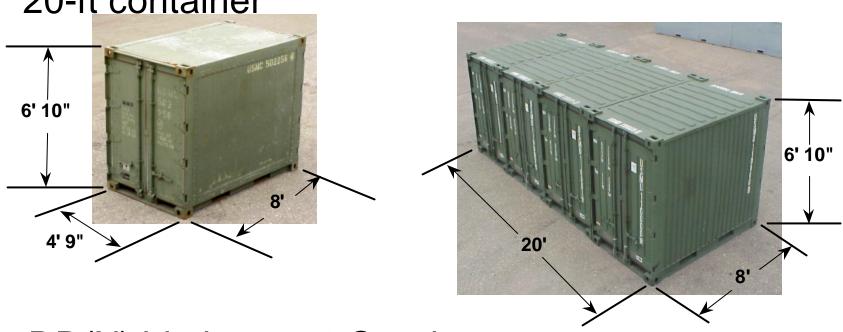

### Standardized Family of Modular and Streamlined Big Boxes"

 Quadcons: Four connected together make one 20-ft container

- DD(X) big box = ½ Quadcon
  - Two stackable (each is 4'9" x 8' x 3'5")
- Same package from depot origin to combatant