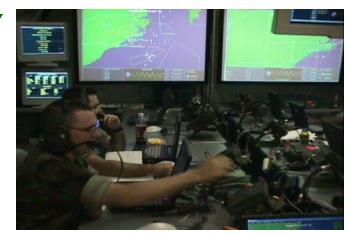

# Command and Control

**UOC: Integrated Facilities and Infrastructure** 

#### CAC2S: Integrated C2 Applications Environment

#### **MAGTF Command and Control Center**

**Fully Integrated:** 

-Process / Procedure -C2 Applications -Facilities -Infrastructure -Hardware