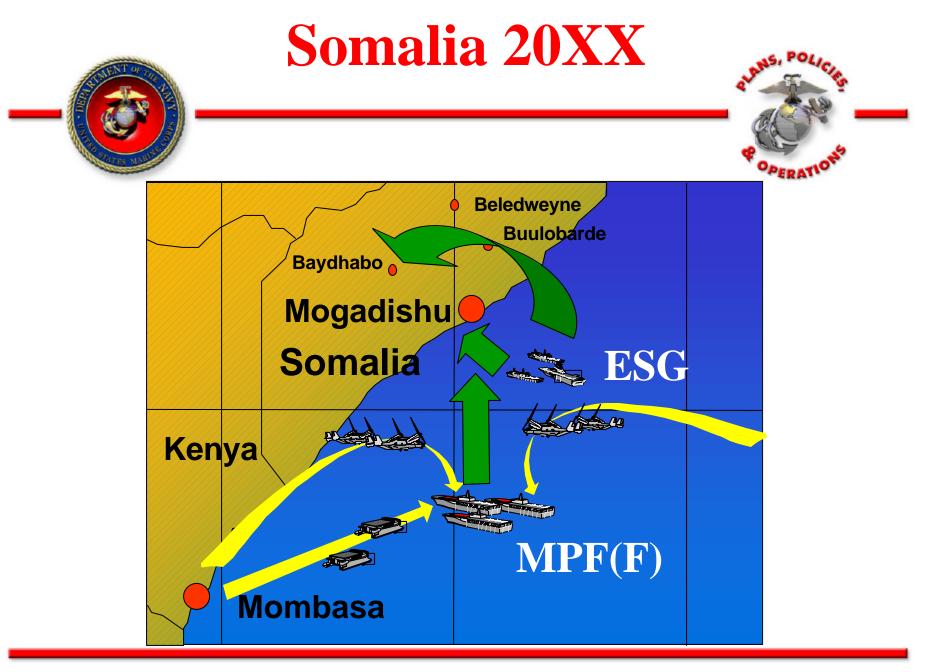

### **Anti-Access Environment**

#### 10/31/2002

**UNCLASSIFIED** 

Page 8

NS, POLI

- Use the sea as maneuver space
- Maneuver from over the horizon
- Up to 200NM inland

UNCLASSIFIED