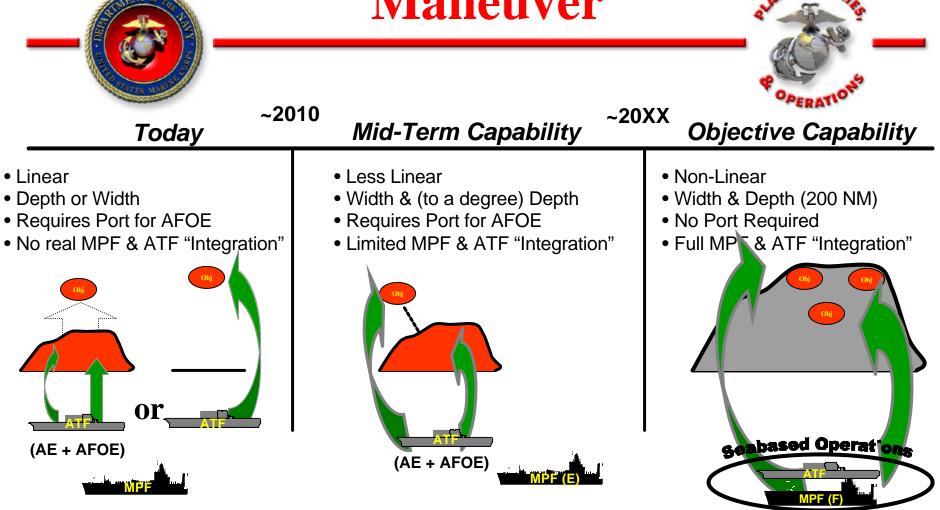

## FORCIBLE ENTRY

### from the

## ENHANCED NETWORKED SEA BASE

10/31/2002

UNCLASSIFIED



UNCLASSIFIED



## **Expeditionary Ships**





#### LHA Replacement



#### **LPD 17 Construction**



#### **Expeditionary Lift**



#### **Ship Recapitalization**

#### 10/31/2002

**UNCLASSIFIED** 



10/31/2002

**UNCLASSIFIED** 

# Experimental Use of HSVs































#### 10/31/2002

#### UNCLASSIFIED

### Ship To Objective Maneuver



(AE & AFOE distinction blurred)

#### 10/31/2002

UNCLASSIFIED

Page 6

PO/



10/31/2002

**UNCLASSIFIED** 

### **Expeditionary Maneuver Warfare**



### **Anti-Access Environment**



#### 10/31/2002

**UNCLASSIFIED** 

Page 8

NS, POLI







- Use the sea as maneuver space
- Maneuver from over the horizon
- Up to 200NM inland





UNCLASSIFIED

## Fires



- Complementary fires systems paired with maneuver and direct fire
- Networked for transparency of fires
- Combined arms effect.



### GROUND

### NAVAL SURFACE

10/31/2002

UNCLASSIFIED



# Command and Control





**UOC: Integrated Facilities and Infrastructure** 



#### CAC2S: Integrated C2 Applications Environment

#### **MAGTF Command and Control Center**

**Fully Integrated:** 



-Process / Procedure -C2 Applications -Fa