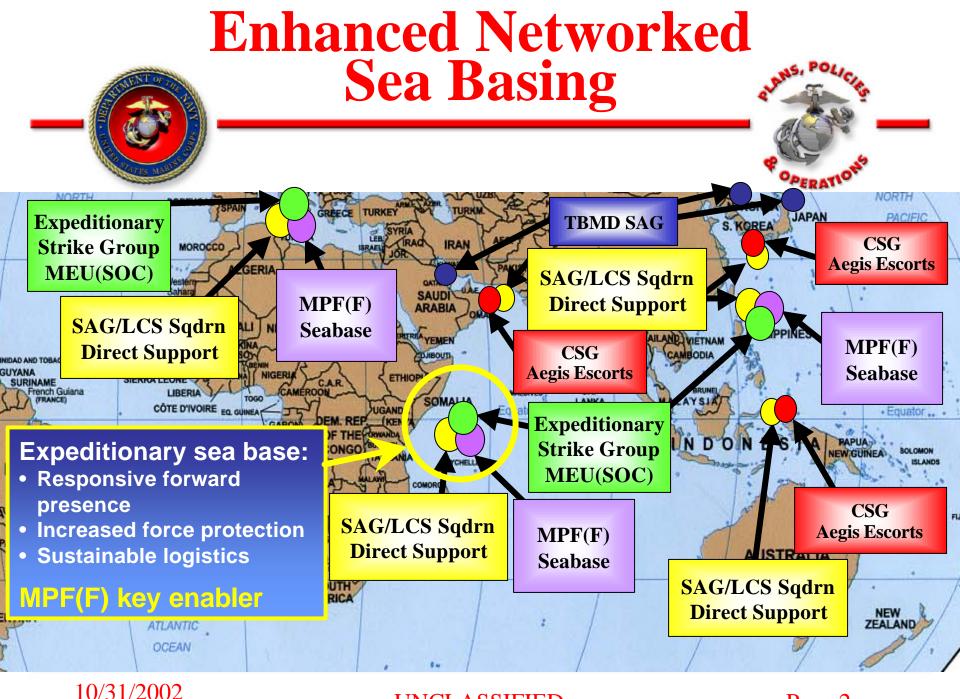

## FORCIBLE ENTRY

### from the

## ENHANCED NETWORKED SEA BASE

10/31/2002

UNCLASSIFIED



UNCLASSIFIED



## **Expeditionary Ships**





#### LHA Replacement



#### **LPD 17 Construction**



#### **Expeditionary Lift**



#### **Ship Recapitalization**

#### 10/31/2002

**UNCLASSIFIED** 



10/31/2002

**UNCLASSIFIED** 

# Experimental Use of HSVs































#### 10/31/2002

#### UNCLASSIFIED

### Ship To Objective Maneuver



(AE & AFOE distinction blurred)

#### 10/31/2002

UNCLASSIFIED

Page 6

PO/



10/31/2002

**UNCLASSIFIED** 

### **Expeditionary Maneuver Warfare**



### **Anti-Access Environment**



#### 10/31/2002

**UNCLASSIFIED** 

Page 8

NS, POLI







- Use the sea as maneuver space
- Maneuver from over the horizon
- Up to 200NM inland





UNCLASSIFIED

## Fires



- Complementary fires systems paired with maneuver and direct fire
- N