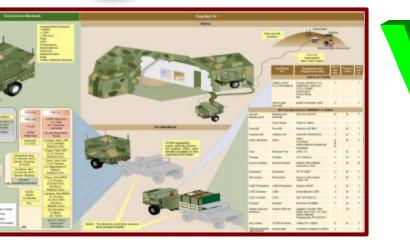

# Command and Control

**UOC: Integrated Facilities and Infrastructure** 

#### CAC2S: Integrated C2 Applications Environment

#### **MAGTF Command and Control Center**

**Fully Integrated:** 

-Process / Procedure -C2 Applications -Facilities -Infrastructure -Hardware