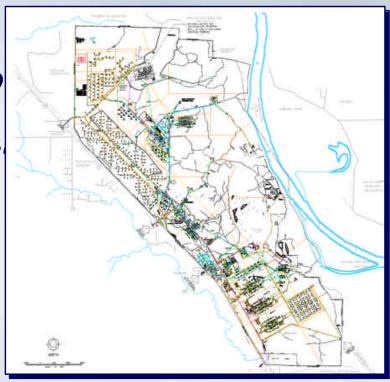

#### Electronic Maps

- Auto CAD/Microstation/GIS
- Utility systems and environmental issues
- Benefit of accurate and available electronic maps
  - Reduce costs incurred from regenerating drawings
  - Good utility maps are critical for accurate environmental analysis