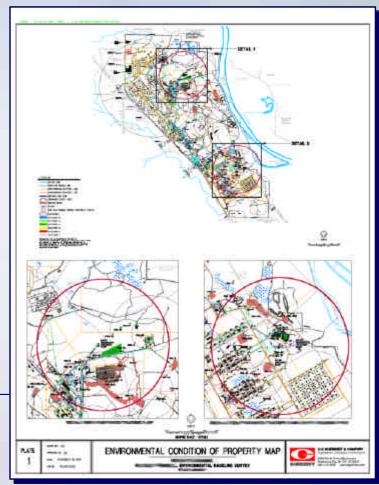

### THE PROCESS Site Visit

- Important things to consider prior to conducting the site visit
  - Budget
  - Provide data needs to installation contact prior to site visit
  - Project approach
    - Installation-wide (addresses all issues)
    - Comprehensive assessment (addresses all issues but focuses only on intersections/interactions with utilities)
    - Focused (evaluation of specific site)
  - Logistics
    - Single installation
    - Multiple installations

#### Electronic Maps

- Auto CAD/Microstation/GIS
- Utility systems and environmental issues
- Benefit of accurate and available electronic maps
  - Reduce costs incurred from regenerating drawings
  - Good utility maps are critical for accurate environmental analysis