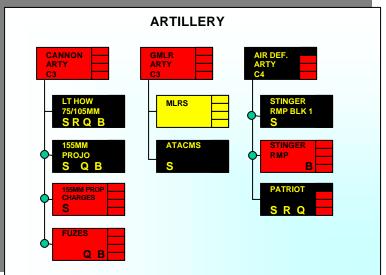

### Munitions Readiness Report (MRR)

- At the highest level answer the question:
  - Do I have enough serviceable ammo to meet contingency requirements?
    - » If YES, the program is green
    - » If NO, the program is either red or black
      - If red or black, drill down capabilities address why
  - Measures: Requirements vs Readiness (A vs E)

### Munitions Readiness Report (Drill Down)

- > Asset vs Requirements
- On-Hand Supply, Quality, Serviceability, and Production Base Ratings.
- Drill-Down to Acquisition Details and Industrial Base Mapping.