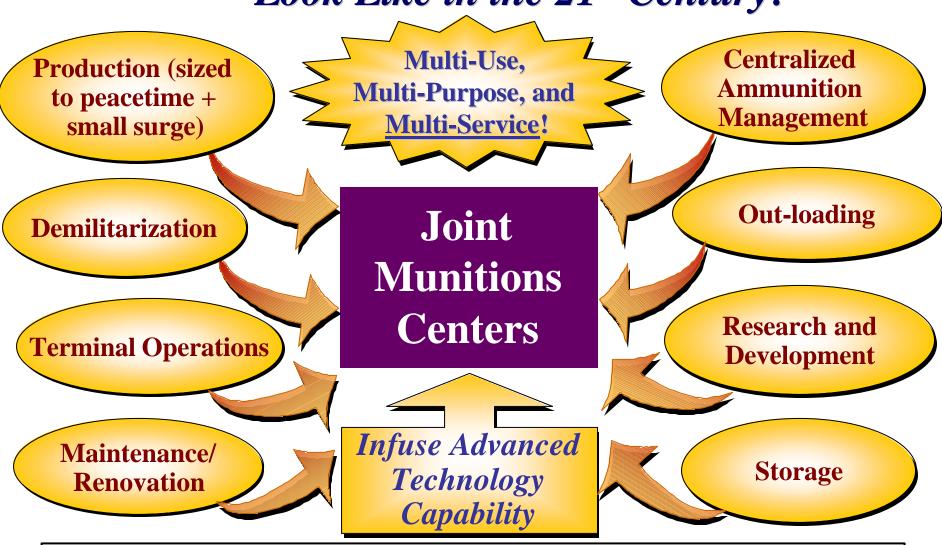

## What does a Joint Munitions Center Look Like in the 21<sup>st</sup> Century?

Focus is Requirements & Capability vs. Infrastructure