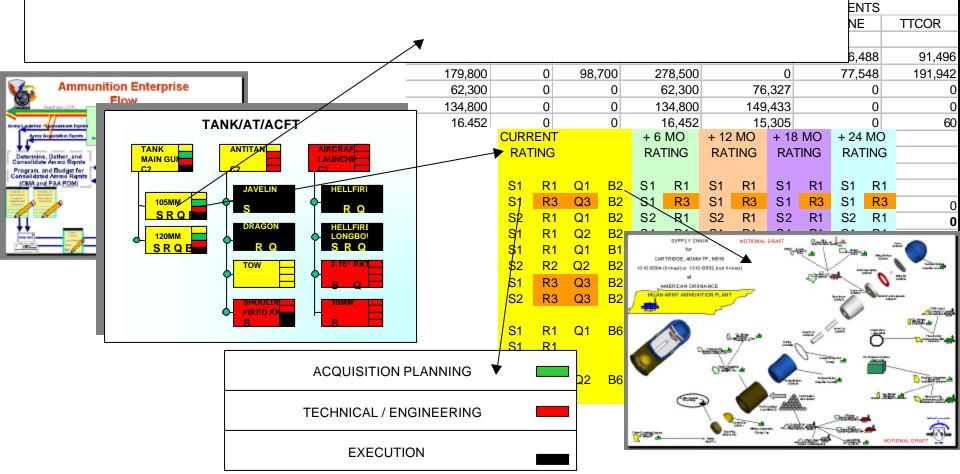

### Munitions Readiness Report (MRR)

- At the highest level answer the question:
  - Do I have enough serviceable ammo to meet contingency requirements?
    - » If YES, the program is green
    - » If NO, the program is either red or black
      - If red or black, drill down capabilities address why
  - Measures: Requirements vs Readiness (A vs E)

### Munitions Readiness Report (Drill Down)

- > Asset vs Requirements
- On-Hand Supply, Quality, Serviceability, and Production Base Ratings.
- Drill-Down to Acquisition Details and Industrial Base Mapping.

### **Reporting Scheme**

(An example)