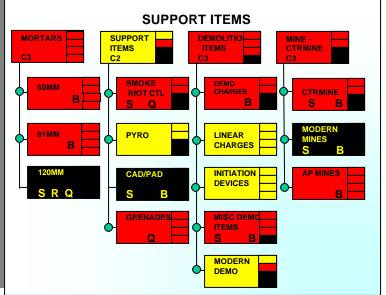

### Munitions Readiness Report (MRR)

- At the highest level answer the question:
  - Do I have enough serviceable ammo to meet contingency requirements?
    - » If YES, the program is green
    - » If NO, the program is either red or black
      - If red or black, drill down capabilities address why
  - Measures: Requirements vs Readiness (A vs E)

### Munitions Readiness Report (Drill Down)

- > Asset vs Requirements
- On-Hand Supply, Quality, Serviceability, and Production Base Ratings.
- Drill-Down to Acquisition Details and Industrial Base Mapping.