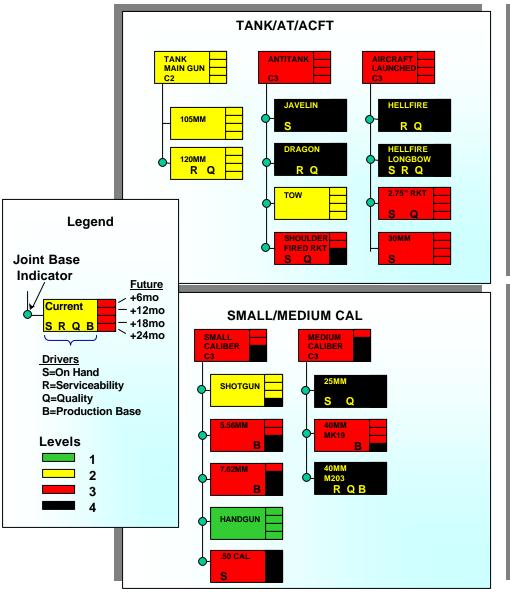

### Munitions Readiness Report (MRR)

- At the highest level answer the question:
  - Do I have enough serviceable ammo to meet contingency requirements?
    - » If YES, the program is green
    - » If NO, the program is either red or black
      - If red or black, drill down capabilities address why
  - Measures: Requirements vs Readiness (A vs E)

### Munitions Readiness Report (Drill Down)

- > Asset vs Requirements
- On-Hand Supply, Quality, Serviceability, and Production Base Ratings.
- Drill-Down to Acquisition Details and Industrial Base Mapping.