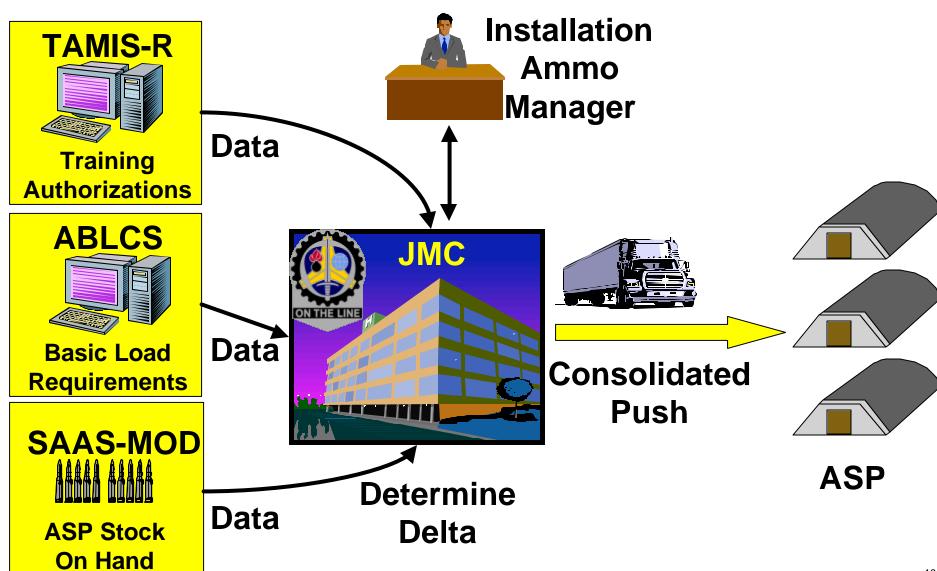

SS** 

JMC VECTORS INDUSTRIAL BASE

CENTRALIZED AMMUNITION MANAGEMENT

**ENTERPRISE OPERATIONS** 

JMC/PEO

JOCG/JLC

### **Army Munitions Readiness**

Worldwide View







### Munitions Readiness Report (MRR)

- At the highest level answer the question:
  - Do I have enough serviceable ammo to meet contingency requirements?
    - » If YES, the program is green
    - » If NO, the program is either red or black
      - If red or black, drill down capabilities address why
  - Measures: Requirements vs Readiness (A vs E)





### Munitions Readiness Report (Drill Down)

- > Asset vs Requirements
- On-Hand Supply, Quality, Serviceability, and Production Base Ratings.
- Drill-Down to Acquisition Details and Industrial Base Mapping.



# Centralized Ammunition Management Concept of Operations



### **Industrial Base Supports all Services**

#### **BREAKOUT BY SERVICE**

- 17 Unique to AIR FORCE
- **67 Unique to NAVY**
- **5 Unique to MARINE CORPS**
- 50 Unique to ARMY
- 61 Common to Multiple Services
- **200 TOTAL ITEMS**









## What does a Joint Munitions Center Look Like in the 21<sup>st</sup> Century?



Focus is Requirements & Capability vs. Infrastructure

### **Enterprise Operation** *ARMY AMMUNITION PROCESS*



#### **Ammunition Enterprise**

Not Just Army...A Joint Collaborative Endeavor



Army....The Single Manager for Conventional Ammunition

#### **Key Performance Indicators**



**Performance** 

### **Reporting Scheme**

(An example)



### **Continuing the Momentum**

- Joint Readiness
  - Layering Inventory/NLAC/Shared Data Base
  - Expansion of Web Links S