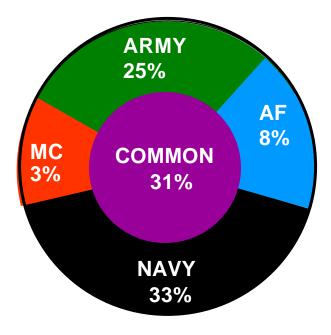

### **Industrial Base Supports all Services**

#### **BREAKOUT BY SERVICE**

- 17 Unique to AIR FORCE
- **67 Unique to NAVY**
- **5 Unique to MARINE CORPS**
- 50 Unique to ARMY
- 61 Common to Multiple Services
- **200 TOTAL ITEMS**