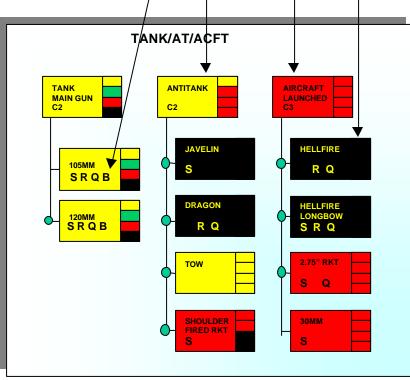

### Munitions Readiness Report (Drill Down)

- > Asset vs Requirements
- On-Hand Supply, Quality, Serviceability, and Production Base Ratings.
- Drill-Down to Acquisition Details and Industrial Base Mapping.