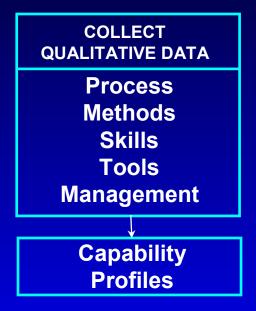

## **Qualitative Performance Evaluation**

#### **Qualitative Assessment**

- Conduct Interviews with members of each project team.
- Collect Project Profile information.
- Develop Performance Profiles to display strengths and weaknesses among the selected projects.

### **Results**

| Project Name         | Profile Score | Management | Definition | Design | Build | Test  | Environment |
|----------------------|---------------|------------|------------|--------|-------|-------|-------------|
| Accounts Payable     | 55.3          | 47.73      | 82.05      | 50.00  | 46.15 | 43.75 | 50.00       |
| Priotity One         | 27.6          | 50.00      | 48.72      | 11.36  | 38.46 | 0.00  | 42.31       |
| HR Enhancements      | 32.3          | 29.55      | 48.72      | 0.00   | 42.31 | 37.50 | 42.31       |
| Client Accounts      | 29.5          | 31.82      | 43.59      | 0.00   | 30.77 | 37.50 | 42.31       |
| ABC Release          | 44.1          | 31.82      | 53.85      | 34.09  | 38.46 | 53.13 | 42.31       |
| Screen Redesign      | 17.0          | 22.73      | 43.59      | 0.00   | 15.38 | 0.00  | 30.77       |
| Customer Web         | 40.2          | 45.45      | 23.08      | 38.64  | 53.85 | 50.00 | 34.62       |
| Whole Life           | 29.2          | 56.82      | 28.21      | 22.73  | 26.92 | 18.75 | 53.85       |
| Regional - East      | 22.7          | 36.36      | 43.59      | 0.00   | 30.77 | 9.38  | 30.77       |
| Regional - West      | 17.6          | 43.18      | 23.08      | 0.00   | 26.92 | 9.38  | 26.92       |
| Cashflow             | 40.6          | 56.82      | 71.79      | 0.00   | 38.46 | 43.75 | 38.46       |
| Credit Automation    | 23.5          | 29.55      | 48.72      | 0.00   | 38.46 | 6.25  | 26.92       |
| NISE                 | 49.0          | 38.64      | 56.41      | 52.27  | 30.77 | 53.13 | 53.85       |
| Help Desk Automation | 49.3          | 54.55      | 74.36      | 20.45  | 53.85 | 50.00 | 38.46       |
| Formula One Upgrade  | 22.8          | 31.82      | 38.46      | 0.00   | 11.54 | 25.00 | 46.15       |