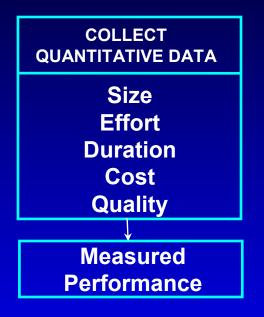

## **Quantitative Performance Evaluation**

### **Quantitative Assessment**

- Perform functional sizing on all selected projects.
- Collect data on project level of effort, cost, duration and quality.
- Calculate productivity rates for each project, including functional size delivered per staff month, cost per functional size, time to market, and defects delivered.

### Results

|                                 | Baseline<br>Productivity |
|---------------------------------|--------------------------|
| Average Project Size            | 133                      |
| Average FP/SM                   | 10.7                     |
| Average Time-To-Market (Months) | 6.9                      |
| Average Cost/FP                 | \$939                    |
| Delivered Defects/FP            | 0.0301                   |