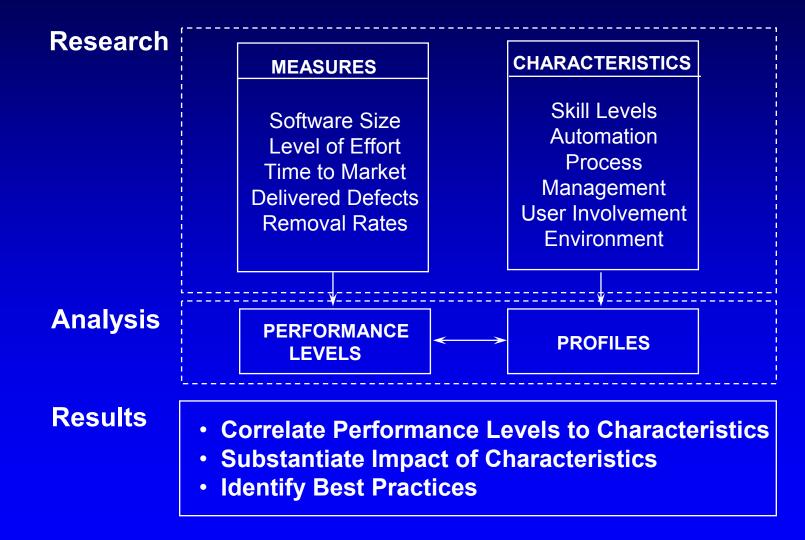

# Quantitative & Qualitative Performance Evaluation

## **Quantitative Performance Evaluation**

### **Quantitative Assessment**

- Perform functional sizing on all selected projects.
- Collect data on project level of effort, cost, duration and quality.
- Calculate productivity rates for each project, including functional size delivered per staff month, cost per functional size, time to market, and defects delivered.

### Results

|                                 | Baseline<br>Productivity |
|---------------------------------|--------------------------|
| Average Project Size            | 133                      |
| Average FP/SM                   | 10.7                     |
| Average Time-To-Market (Months) | 6.9                      |
| Average Cost/FP                 | \$939                    |
| Delivered Defects/FP            | 0.0301                   |

## **Qualitative Performance Evaluation**

#### **Qualitative Assessment**

- Conduct Interviews with members of each project team.
- Collect Project Profile information.
- Develop Performance Profiles to display strengths and weaknesses among the selected projects.

### **Results**

| Project Name         | Profile Score | Management | Definition | Design | Build | Test  | Environment |
|----------------------|---------------|------------|------------|--------|-------|-------|-------------|
| Accounts Payable     | 55.3          | 47.73      | 82.05      | 50.00  | 46.15 | 43.75 | 50.00       |
| Priotity One         | 27.6          | 50.00      | 48.72      | 11.36  | 38.46 | 0.00  | 42.31       |
| HR Enhancements      | 32.3          | 29.55      | 48.72      | 0.00   | 42.31 | 37.50 | 42.31       |
| Client Accounts      | 29.5          | 31.82      | 43.59      | 0.00   | 30.77 | 37.50 | 42.31       |
| ABC Release          | 44.1          | 31.82      | 53.85      | 34.09  | 38.46 | 53.13 | 42.31       |
| Screen Redesign      | 17.0          | 22.73      | 43.59      | 0.00   | 15.38 | 0.00  | 30.77       |
| Customer Web         | 40.2          | 45.45      | 23.08      | 38.64  | 53.85 | 50.00 | 34.62       |
| Whole Life           | 29.2          | 56.82      | 28.21      | 22.73  | 26.92 | 18.75 | 53.85       |
| Regional - East      | 22.7          | 36.36      | 43.59      | 0.00   | 30.77 | 9.38  | 30.77       |
| Regional - West      | 17.6          | 43.18      | 23.08      | 0.00   | 26.92 | 9.38  | 26.92       |
| Cashflow             | 40.6          | 56.82      | 71.79      | 0.00   | 38.46 | 43.75 | 38.46       |
| Credit Automation    | 23.5          | 29.55      | 48.72      | 0.00   | 38.46 | 6.25  | 26.92       |
| NISE                 | 49.0          | 38.64      | 56.41      | 52.27  | 30.77 | 53.13 | 53.85       |
| Help Desk Automation | 49.3          | 54.55      | 74.36      | 20.45  | 53.85 | 50.00 | 38.46       |
| Formula One Upgrade  | 22.8          | 31.82      | 38.46      | 0.00   | 11.54 | 25.00 | 46.15       |