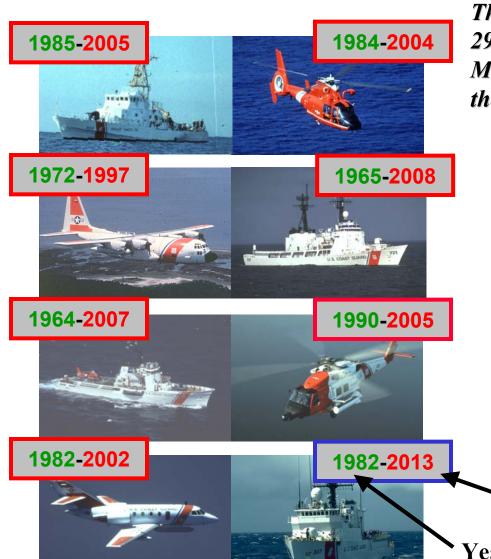

# **Current Coast Guard Capabilities**

The average age of our Deepwater cutters is 29...The Coast Guard fleet of High and Medium Endurance Cutters is older than 37 of the 39 (naval) fleets worldwide...

Year First Service
Commissioned

Expiration of Planned Service Life