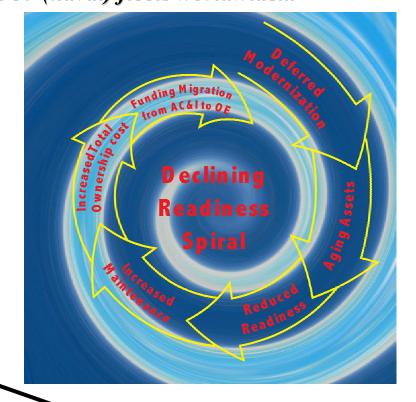

# **Current Coast Guard Capabilities**

The average age of our Deepwater cutters is 29...The Coast Guard fleet of High and Medium Endurance Cutters is older than 37 of the 39 (naval) fleets worldwide...