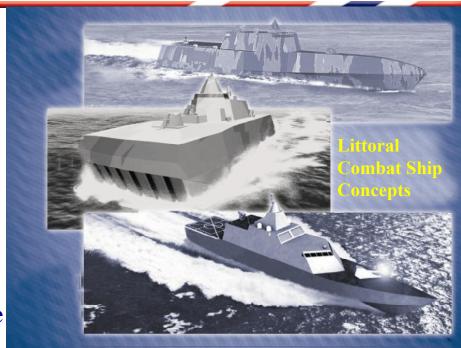

#### **Navy's Littoral Combat Ship**

- LCS and IDS have similar timelines and will share common technologies and systems.
- The Offshore Patrol Cutter (OPC) offers an unparalleled collaborative opportunity.