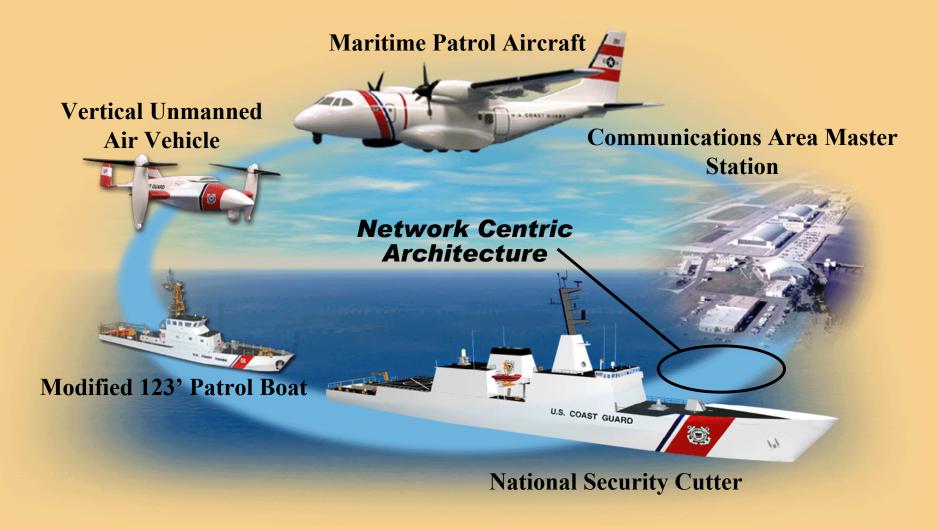

# System Solution – Network Centric

# Implementation Plan for the C4ISR Network Centric Architecture