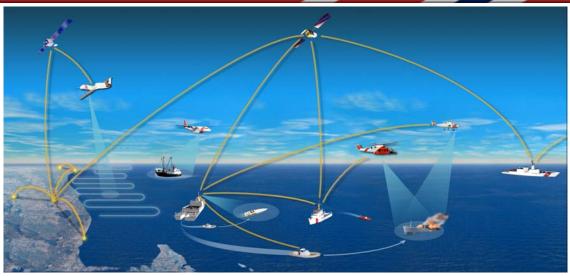

# System Solution – Network Centric

# Implementation Plan for the C4ISR Network Centric Architecture

## **Maritime Domain Awareness**