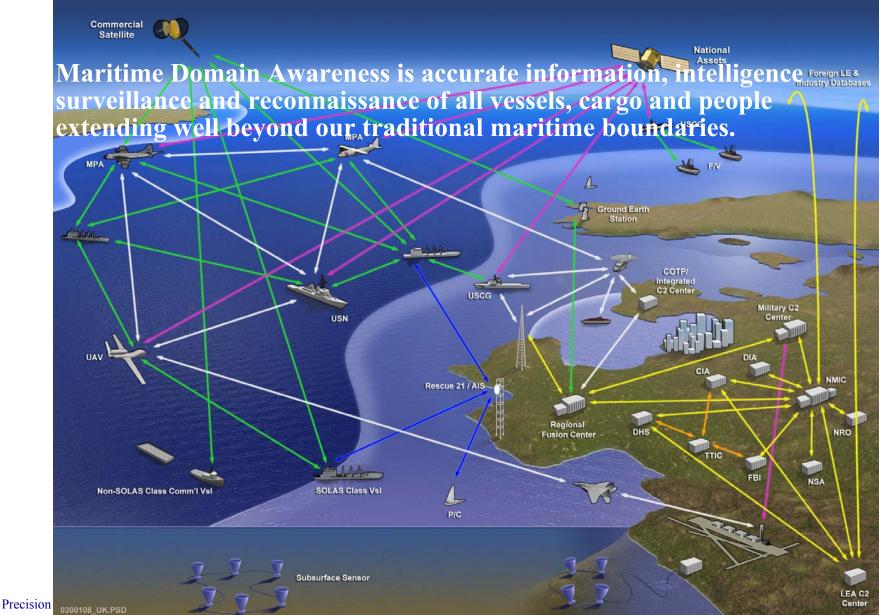

tion



# **Current Coast Guard Capabilities**





The average age of our Deepwater cutters is 29...The Coast Guard fleet of High and Medium Endurance Cutters is older than 37 of the 39 (naval) fleets worldwide...



Year First Service
Commissioned

Expiration of Planned Service Life



# Solution: Integrated Deepwater System



## **Performance Based:**

 Focus on capabilities not assets

## **Acquisition Strategy:**

• **Partner** with system integrator



• Acquire integrated system of surface, air, C4ISR, and logistics systems

## **Overarching Objective:**

• Maximize Operational Effectiveness while Minimizing Total Ownership Costs



# System Solution – Network Centric







# Implementation Plan for the C4ISR Network Centric Architecture







## **Maritime Domain Awareness**







# Navy/Coast Guard Common Goals



#### **Areas of Commonality**

- Navy leverage off Coast Guard: UAV, Stern launch, ongoing crewing analysis
- <u>Coast Guard leverage off Navy</u>: Combat Systems Suite, Maritime Crypto Element, Navy Type/Navy Owned Equipment
- Navy/Coast Guard work in tandem: CONOPS development, modularity
- Navy/Coast Guard intersection: the vertically launched unmanned aerial vehicle (VUAV).
- Crew Size

#### **Navy's Littoral Combat Ship**

- LCS and IDS have similar timelines and will share common technologies and systems.
- The Offshore Patrol Cutter (OPC) offers an unparalleled collaborative opportunity.

#### **Coast Guard Industrial Base Contributions**

NSC/FRC/OPC provide salient contribution





# The Way Ahead



## **Vision Statement:**

"Keeping the U.