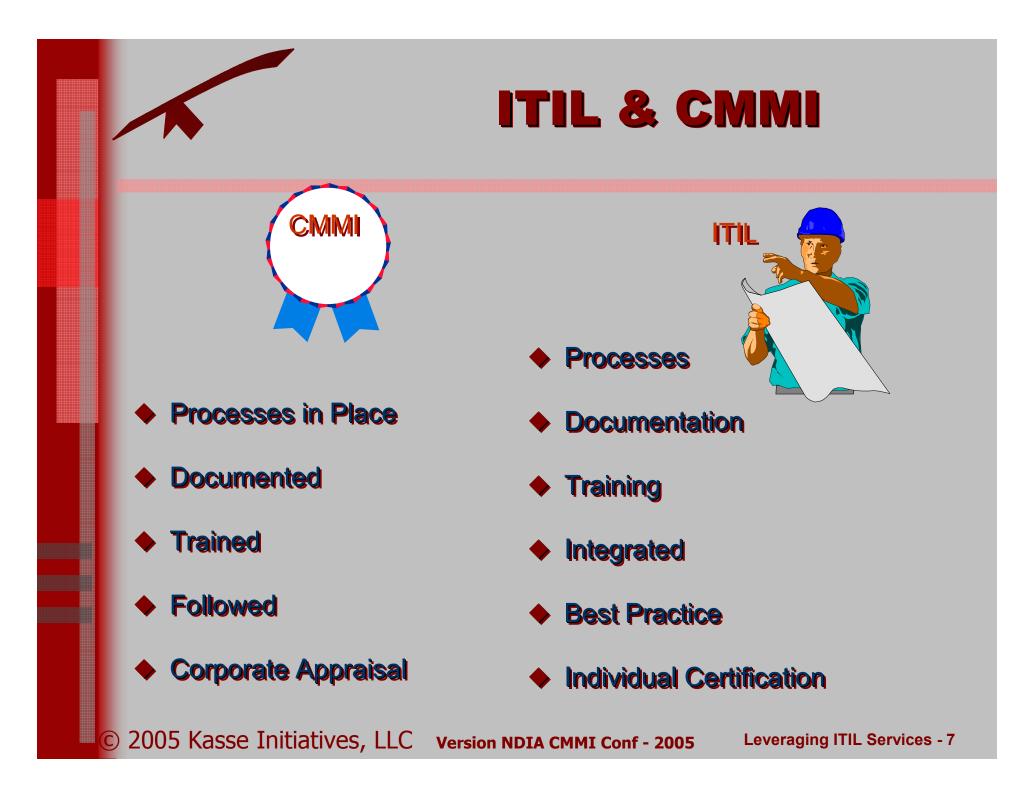

## Leverage From Applying CMMI & ITIL

- ITIL uses practices and best practices to create well defined process and instructs you how to do it according to it
- CMMI gives the framework and guidelines to evaluate and create quality and efficient process, and guides you in the way that it will work for you