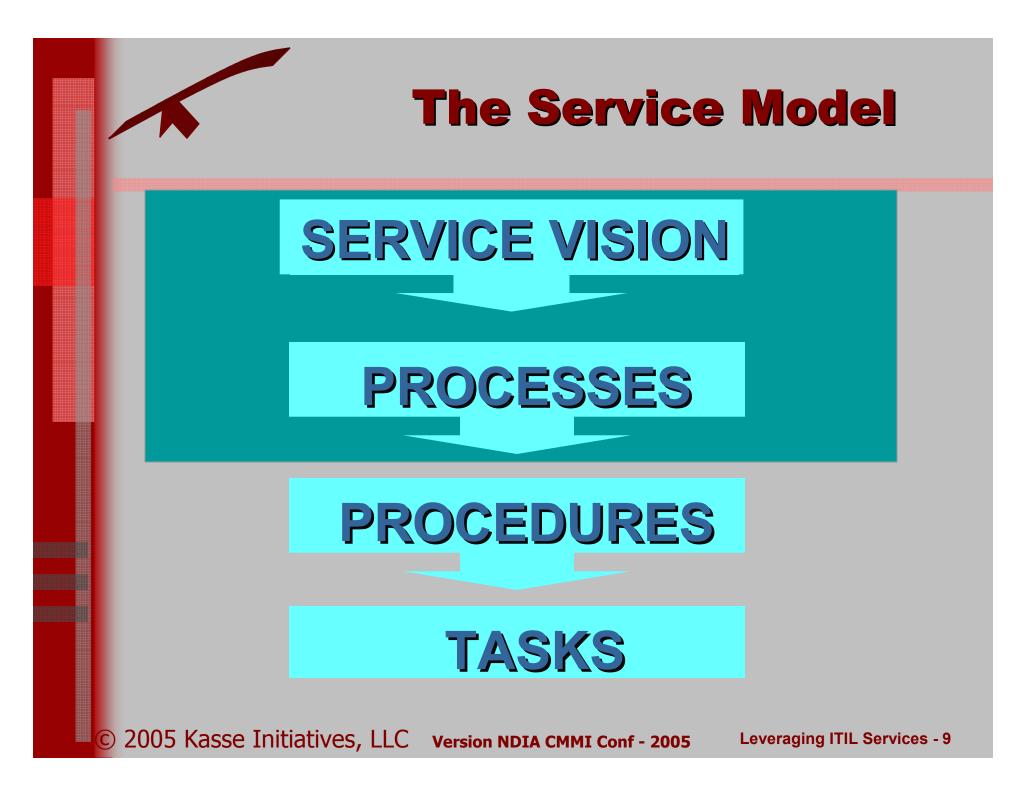

## **ITIL – How It Works**

- Provides guidance books on strategic, tactical and operational management of IT infrastructure
- Provides a systematic, process-based approach, supported by procedures
- Suggests implementation strategies
- Acts as a training aid
- Complies with many requirements for CMMI

# ITIL is all about which processes need to be realized within the <u>organization</u> for management and operation of the IT <u>infrastructures</u> to promote <u>optimal service</u> provision to the <u>customer</u> at <u>justifiable costs</u>.