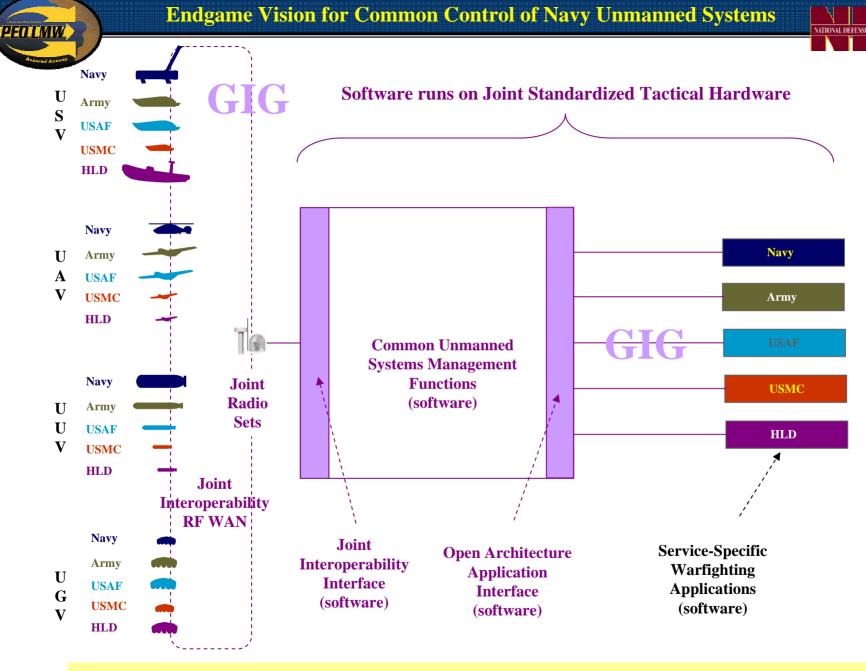

C2 Standardization through NATO STANAG 4586 and JAUS

## **Joint Force Multipliers**

**Mission Module Flexibility** 

12-18 Month Development Spirals

**Integrated Family of Unmanned Vehicles** 

Joint Standardization of Unmanned Vehicles, Payloads and C2 Architectures