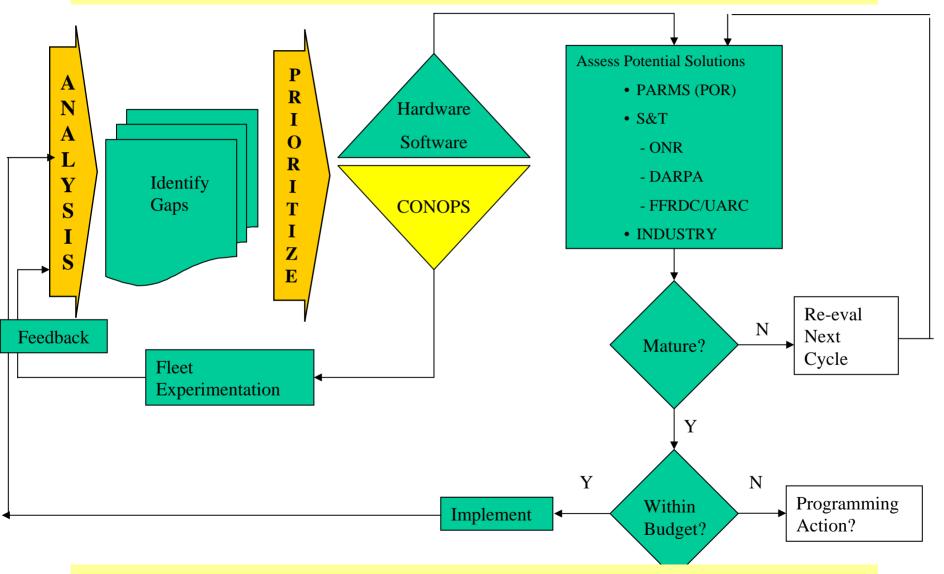

## **Spiral Development**

#### **Annual Process with Goal of Fleet Introduction Every 12-18 Months**

**Enabling Rapid Introduction of EDMs for UOES in Real World Situations** 

Modular Mission Packages

FY05-08 Mission Packages

Unique USV

FY09- Mission Packages