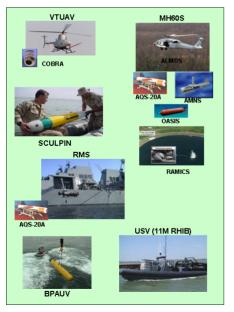

## **MIW Mission Module Components**

AQS-20A

**OASIS** 

## **ASW Mission Package**

Array

**Battery** Pack

Multistatic Active

Source

## **SUW Mission Package**

2.75in Rockets

**NLOS-PAM** 

30mm Gun

Running Gear Entanglement System

## **Multi-Mission USV**

Spartan Scout

- •RMS MIW/ASW configured handling
- •RMS Tow Tests (Wake Effects)
- •Sea Talon ACTD (ASW Systems)
- •SPARTAN ACTD (MIW & ASW Systems)
- •JUSC2 ACTD (Unmanned Vehicle Control)