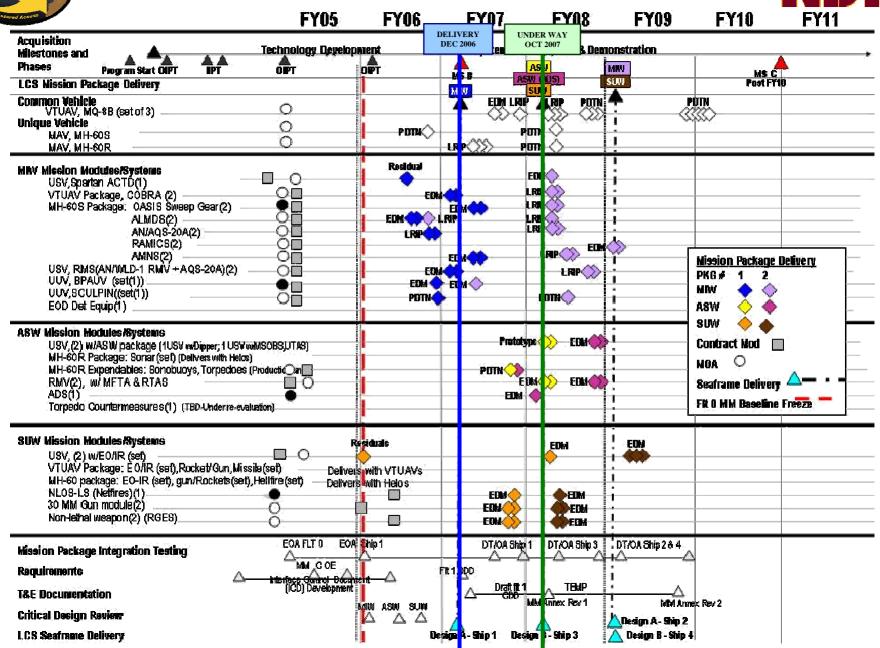

on Every 12-18 Months**



**Enabling Rapid Introduction of EDMs for UOES in Real World Situations** 







Modular Mission Packages

FY05-08 Mission Packages

Unique USV

FY09- Mission Packages





# PEOLMW.

## **Multi-Mission USV**





Spartan Scout

- •RMS MIW/ASW configured handling
- •RMS Tow Tests (Wake Effects)
- •Sea Talon ACTD (ASW Systems)
- •SPARTAN ACTD (MIW & ASW Systems)
- •JUSC2 ACTD (Unmanned Vehicle Control)









C2 Standardization through NATO STANAG 4586 and JAUS



## **Joint Force Multipliers**



**Mission Module Flexibility** 

12-18 Month Development Spirals

**Integrated Family of Unmanned Vehicles** 

Joint Standardization of Unmanned Vehicles, Payloads and C2 Architectures

# PEOLMW. Assured Access

### Mission Modules Flight 0 Master Schedule (PB'06)