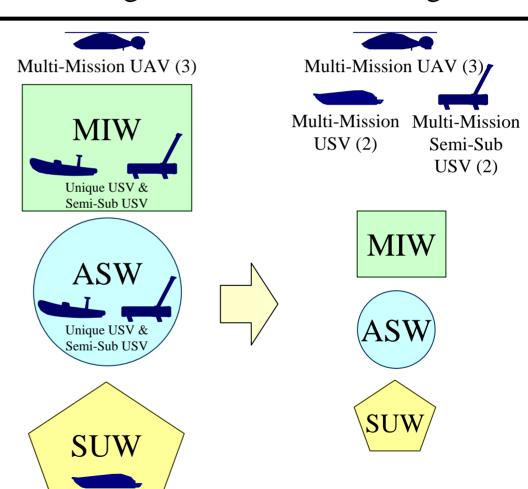

#### **Annual Process with Goal of Fleet Introduction Every 12-18 Months**

**Enabling Rapid Introduction of EDMs for UOES in Real World Situations** 

Modular Mission Packages

FY05-08 Mission Packages

Unique USV

FY09- Mission Packages

## **Multi-Mission USV**

Spartan Scout

- •RMS MIW/ASW configured handling
- •RMS Tow Tests (Wake Effects)
- •Sea Talon ACTD (ASW Systems)
- •SPARTAN ACTD (MIW & ASW Systems)
- •JUSC2 ACTD (Unmanned Vehicle Control)