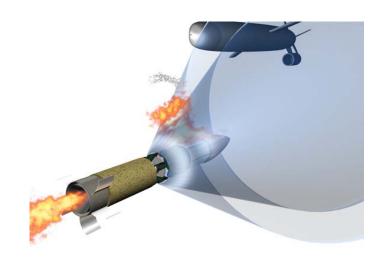

### Battle Group "Force FIXED-WING AIRCRAFT protection"



Risk To



### A DIFFERENT PROBLEM!



Copyright © Bofors Defence AB, A United Defense Company Sign: RD Date: Nov 2004





#### ABRAHAM – Short Range Air Defence

Combating a large number of simultaneously incoming small targets, i.e. Cruise Missiles



- Unguided Rocket Fire and forget
- High Velocity Short time to reach target
- Directed Warhead Large stand off
- High Rotation Rate Pinpoint target



### Launcher Concepts

Lightweight Launcher Concepts

Recoiless Launch

Could use existing Mount

Rocket Motor provide fly-out speed



### **Rocket Functionality**







### TARGET ACQUISITION









### **Air Threat**

**Saturation Attacks** 

10:s / 10 km<sup>2</sup>

Passing/Attacking

100:s / km<sup>2</sup>



**Protection systems** 

Combat so that

probability

of own survival

is maximized

JAV, mini CM`s Attack msl saturation

SM's saturation

Helicopters

ABRAHAM TECHNOLOGY Single CM's

/SHORAD Msl Single C

VSHORAD MS

Fix-winged

IGHTERS

Fix-winged

Ballistic missiles

"Rented systems"

Fix-winged ,AWACS

**FIGHTERS** 

10