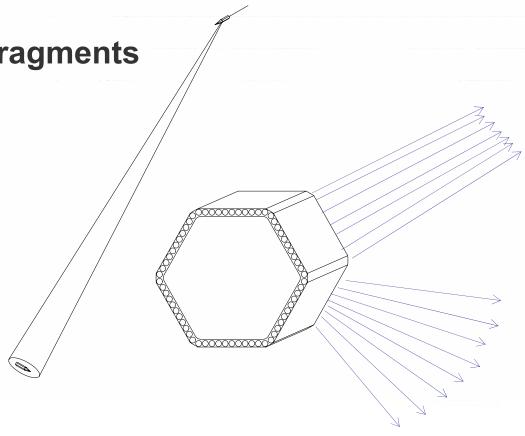

### **ABRAHAM Warhead**

- Airframe-integrated, 10 kg

- Tungsten Pre-Formed Fragments

- Long Range
- Short Range