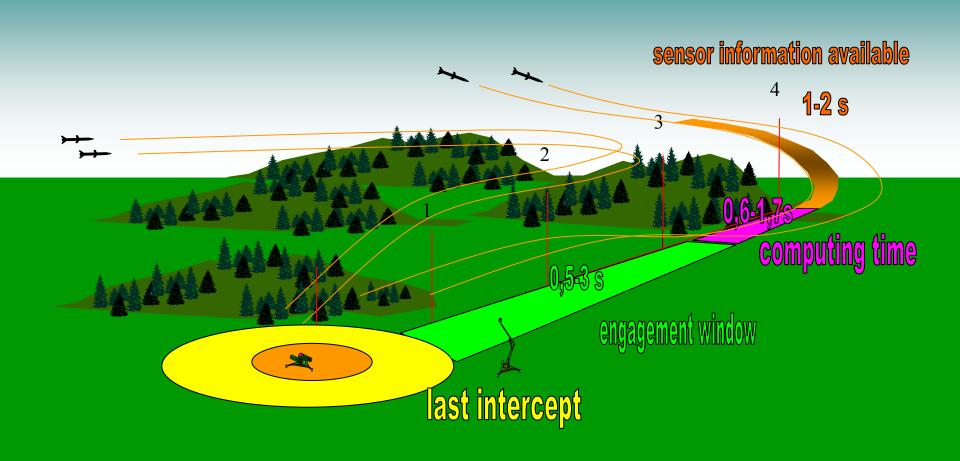

Bofors Defence AB, A United Defense Company Sign: RD Date: Nov 2004





### SUCCESSFUL TESTS



**RANGE** 

**FOCUSING** 

**ACCURACY** 

**PENETRATION** 





### **ABRAHAM Warhead**

- Airframe-integrated, 10 kg

- Tungsten Pre-Formed Fragments

- Long Range
- Short Range







## **Stand-Off Capability**







# LONG-RANGE MODE













### AIR THREAT INCREASES

#### **Saturation Attacks**

100:s / km<sup>2</sup>



10:s / 10 km<sup>2</sup>



Single CM's

/SHORAD Msl

Fix-winged

SHORAD MSI

Passing/Attacking

10:s / world



**Protection systems!** 

Combat so that probability of own survival is maximized



Fix-winged, AWACS -ix-winged

> "Rented systems" FIGHTERS FIGHTERS

Sallistic missiles

**Air-Defence Systems** Combat as soon as

possible



### **Engagement Planning**





### LEO BETWEEN PLATFORMS





- DECISION SUPPORT IN A LIMITED AREA
- OPTIMISES & MAÑAGES SENSORS AND WEAPON IN A CLUSTER

\_\_\_Convright @

Bofors Defence AB, A United Defense Company

Sign: F

Date: Nov 2004



### Window of opportunity



### **ABRAHAM Concepts**

# Land Platform

## Naval Platform

# Air Platform





In a Cluster

Copyright © Bofors Defence AB, A United Defense Company Sign: RD Date: Nov 2004



### **ABRAHAM RAP**

**SENSOR** 

ROCKET MOTOR

WARHEAD





# QUESTIONS?