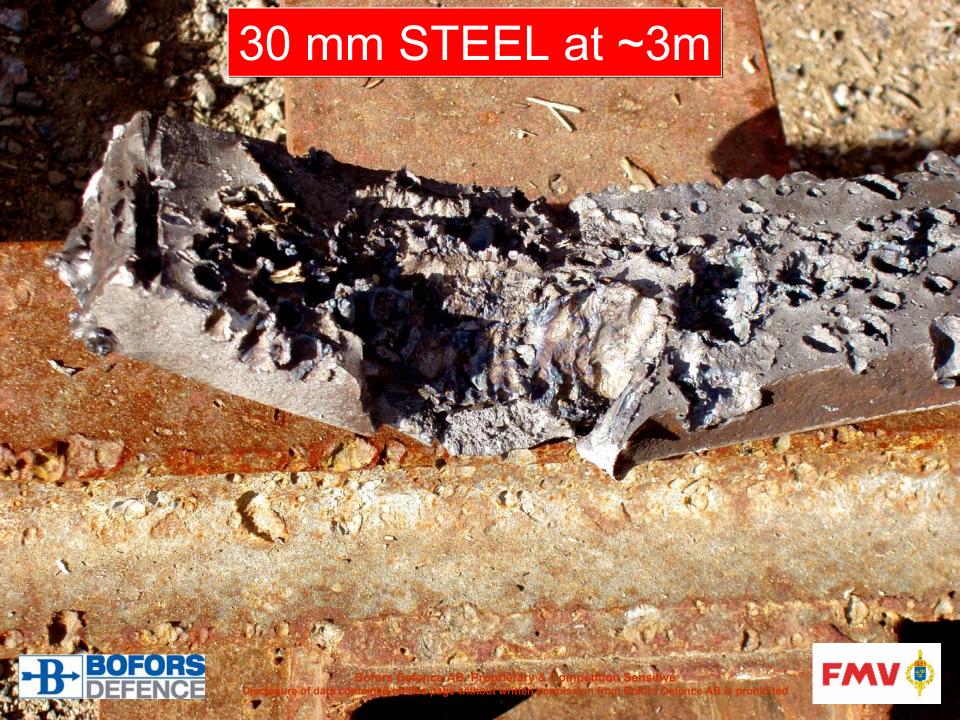

### SUCCESSFUL TESTS

**RANGE** 

**FOCUSING** 

**ACCURACY** 

**PENETRATION** 

### **ABRAHAM Warhead**

- Airframe-integrated, 10 kg

- Tungsten Pre-Formed Fragments

- Long Range
- Short Range