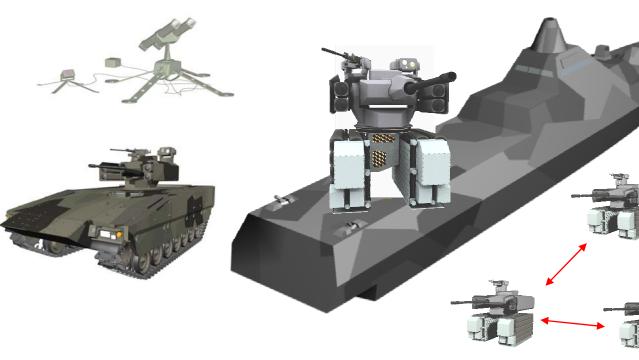

### LEO BETWEEN PLATFORMS

- DECISION SUPPORT IN A LIMITED AREA
- OPTIMISES & MAÑAGES SENSORS AND WEAPON IN A CLUSTER

\_\_\_Convright @

Bofors Defence AB, A United Defense Company

Sign: F

Date: Nov 2004

# Land Platform

## Naval Platform

# Air Platform

In a Cluster

Copyright © Bofors Defence AB, A United Defense Company Sign: RD Date: Nov 2004