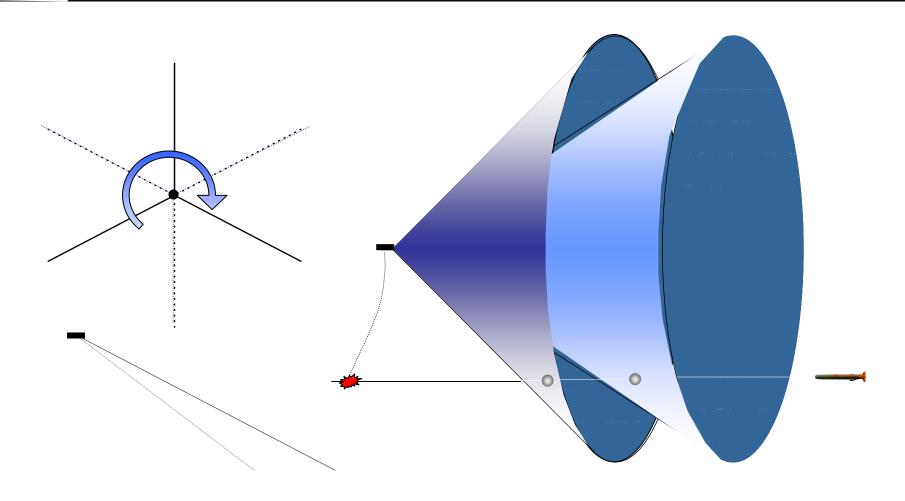

### Battle Group "Force FIXED-WING AIRCRAFT protection"



Risk To



### A DIFFERENT PROBLEM!



Copyright © Bofors Defence AB, A United Defense Company Sign: RD Date: Nov 2004





#### ABRAHAM – Short Range Air Defence

Combating a large number of simultaneously incoming small targets, i.e. Cruise Missiles



- Unguided Rocket Fire and forget
- High Velocity Short time to reach target
- Directed Warhead Large stand off
- High Rotation Rate Pinpoint target



### Launcher Concepts

Lightweight Launcher Concepts

Recoiless Launch

Could use existing Mount

Rocket Motor provide fly-out speed



### **Rocket Functionality**







### TARGET ACQUISITION









### **Air Threat**

**Saturation Attacks** 

10:s / 10 km<sup>2</sup>

Passing/Attacking

100:s / km<sup>2</sup>



**Protection systems** 

Combat so that

probability

of own survival

is maximized

JAV, mini CM`s Attack msl saturation

SM's saturation

Helicopters

ABRAHAM TECHNOLOGY Single CM's

/SHORAD Msl Single C

VSHORAD MS

Fix-winged

IGHTERS

Fix-winged

Ballistic missiles

"Rented systems"

Fix-winged ,AWACS

**FIGHTERS** 

10:s / world



Air-Defence Systems
Combat as soon as
possible

-Copyright © Bofors Defence AB, A United Defense Company Sign: RD Date: Nov 2004





### SUCCESSFUL TESTS



**RANGE** 

**FOCUSING** 

**ACCURACY** 

**PENETRATION** 





### **ABRAHAM Warhead**

- Airframe-integrated, 10 kg

- Tungsten Pre-Formed Fragments

- Long Range
- Short Range