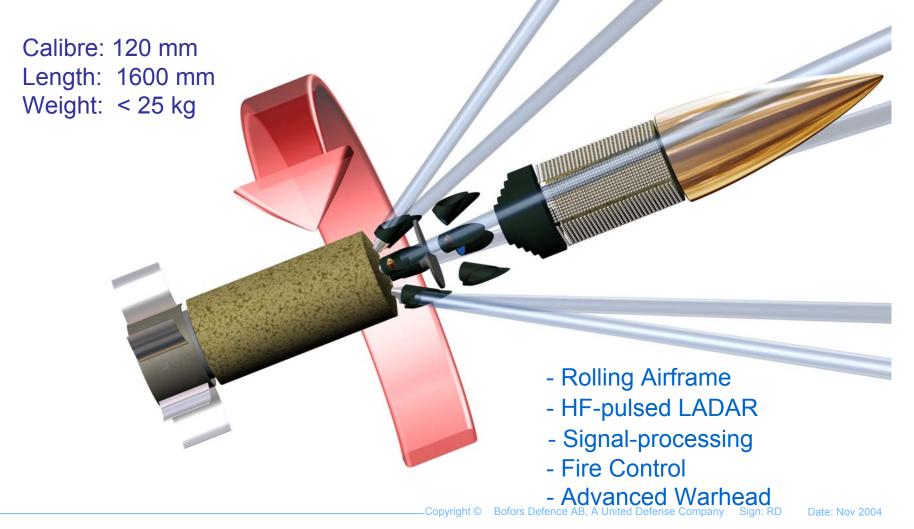

### Battle Group "Force FIXED-WING AIRCRAFT protection"



Risk To



### A DIFFERENT PROBLEM!



Copyright © Bofors Defence AB, A United Defense Company Sign: RD Date: Nov 2004





#### ABRAHAM – Short Range Air Defence

Combating a large number of simultaneously incoming small targets, i.e. Cruise Missiles



- Unguided Rocket Fire and forget
- High Velocity Short time to reach target
- Directed Warhead Large stand off
- High Rotation Rate Pinpoint target



### Launcher Concepts

Lightweight Launcher Concepts

Recoiless Launch

Could use existing Mount

Rocket Motor provide fly-out speed



### **Rocket Functionality**







### TARGET ACQUISITION









### **Air Threat**

**Saturation Attacks** 

10:s / 10 km<sup>2</sup>

Passing/Attacking

100:s / km<sup>2</sup>



**Protection systems** 

Combat so that

probability

of own survival

is maximized

JAV, mini CM`s Attack msl saturation

SM's saturation

Helicopters

ABRAHAM TECHNOLOGY Single CM's

/SHORAD Msl Single C

VSHORAD MS

Fix-winged

IGHTERS

Fix-winged

Ballistic missiles

"Rented systems"

Fix-winged ,AWACS

**FIGHTERS** 

10:s / world



Air-Defence Systems
Combat as soon as
possible

-Copyright © Bofors Defence AB, A United Defense Company Sign: RD Date: Nov 2004





### SUCCESSFUL TESTS



**RANGE** 

**FOCUSING** 

**ACCURACY** 

**PENETRATION** 





### **ABRAHAM Warhead**

- Airframe-integrated, 10 kg

- Tungsten Pre-Formed Fragmen