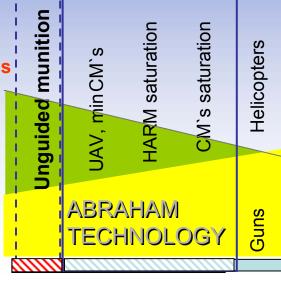

### **Air Threat**

**Saturation Attacks** 

10:s / 10 km<sup>2</sup>

Passing/Attacking

100:s / km<sup>2</sup>

**Protection systems** 

Combat so that

probability

of own survival

is maximized

JAV, mini CM`s Attack msl saturation

SM's saturation

Helicopters

ABRAHAM TECHNOLOGY Single CM's

/SHORAD Msl Single C

VSHORAD MS

Fix-winged

IGHTERS

Fix-winged

Ballistic missiles

"Rented systems"

Fix-winged ,AWACS

**FIGHTERS** 

10:s / world

#### **Saturation Attacks**

100:s / km<sup>2</sup>

10:s / 10 km<sup>2</sup>

Single CM's

/SHORAD Msl

Fix-winged

SHORAD MSI

Passing/Attacking

10:s / world

**Protection systems!** 

Combat so that probability of own survival is maximized

Fix-winged, AWACS -ix-winged

> "Rented systems" FIGHTERS FIGHTERS

Sallistic missiles

**Air-Defence Systems** Combat as soon as

possible