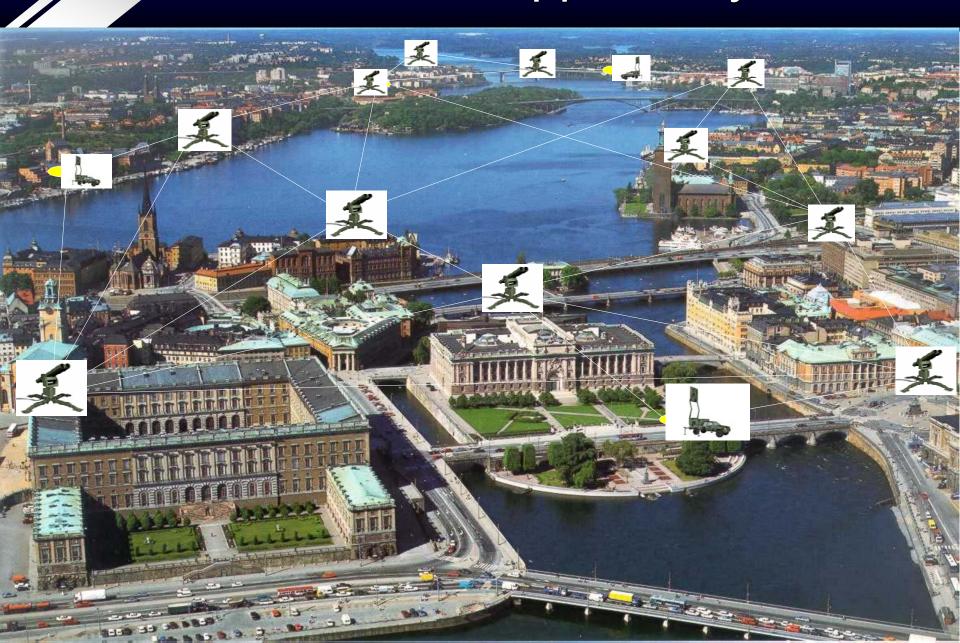

### LEO BETWEEN PLATFORMS

- DECISION SUPPORT IN A LIMITED AREA
- OPTIMISES & MAÑAGES SENSORS AND WEAPON IN A CLUSTER

\_\_\_Convright @

Bofors Defence AB, A United Defense Company

Sign: F

Date: Nov 2004