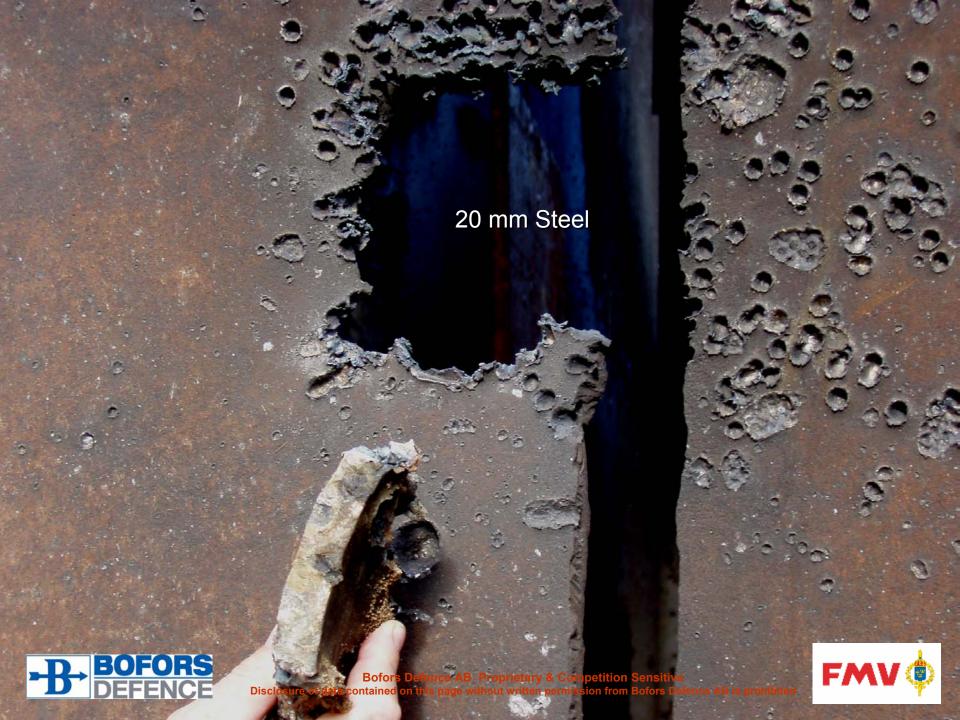

### SUCCESSFUL TESTS

**RANGE** 

**FOCUSING** 

**ACCURACY** 

**PENETRATION** 

### **ABRAHAM Warhead**

- Airframe-integrated, 10 kg

- Tungsten Pre-Formed Fragments

- Long Range
- Short Range