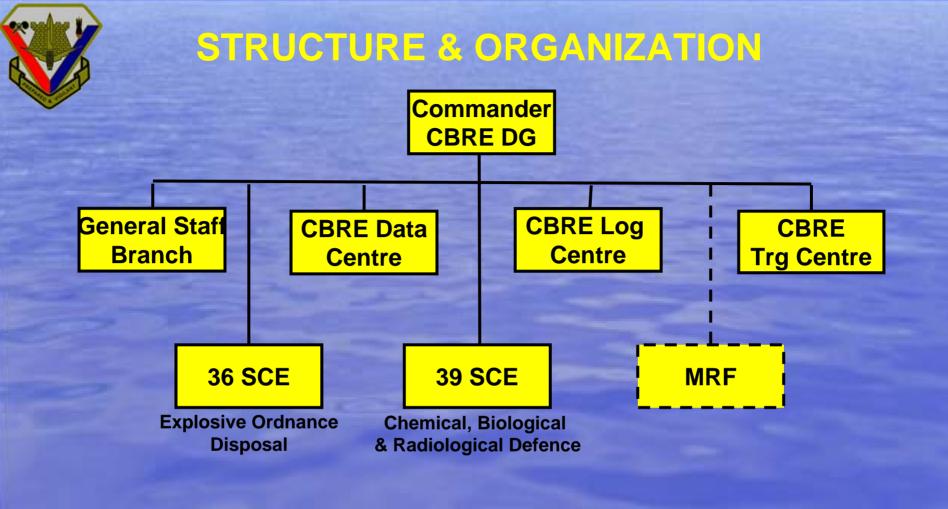

### **CBRE OPERATIONS IN SINGAPORE**

- Maintain ops response at 15min NTM
- Maintain a Step-up system if earlier section has been activated for response
- Additional assets to be placed on standby at higher THREATCON levels
- Command and Control multiple CBRE incidents

### **CBRE OPERATIONS IN SINGAPORE**