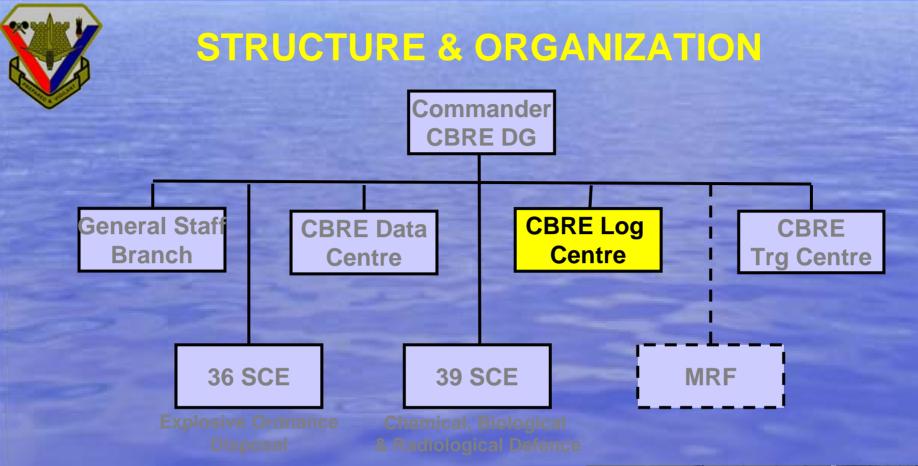

### **CBRE OPERATIONS IN SINGAPORE**

- Maintain ops response at 15min NTM
- Maintain a Step-up system if earlier section has been activated for response
- Additional assets to be placed on standby at higher THREATCON levels
- Command and Control multiple CBRE incidents

### **CBRE OPERATIONS IN SINGAPORE**