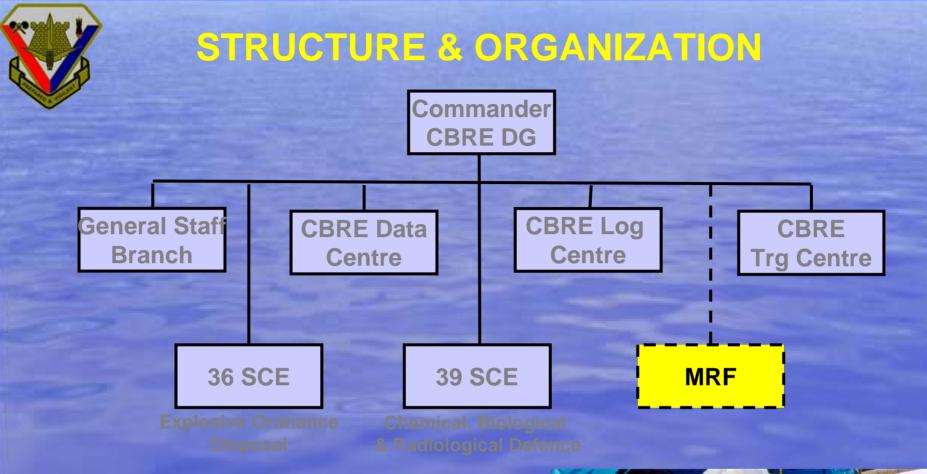

### SAF - CBRE CAPABILITY BUILD UP

- National level Inter-Ministry Working Committee (IMWC) conceived in 2000
- Sep 11 & Anthrax attacks : Developed National Ops Capability to address CBRE terrorist threats
- CBRE Defence Group was formed in Oct 2002