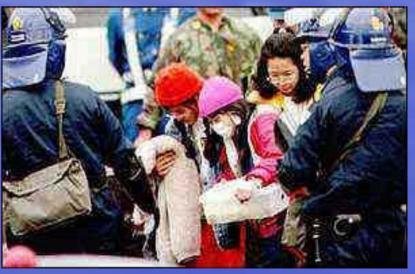

## **GROWING TERRORIST THREATS**

- Gulf War prompted the SAF to begin Individual Chemical Defence Training in 1991
- Tokyo Subway SARIN Gas Attack and Oklahoma City Bombing reinforced the need
- SAF developed limited chemical response capability in 1996 for WTO Meeting in Singapore

#### Recent events

- Letter Bomb at Myanmar Embassy (Oct 02)
- SARS MOH Ops Group (May 03)
- Ops FLYING EAGLE III (Jan 05)

- Chemical incident inside Changi Air Base (Apr 06)
  - CBRE Search Ops onboard MV President Adams (May 06)