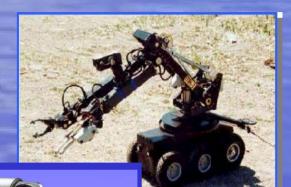

### **Enhancing CBRE DG Capabilities**

- Minimize risk exposure, integrate COTS Robots with

   CBRE Detection
   Mitigation

   Early warning, evaluate COTS standoff detection and identification for CBRE threats
- Deal with 'Dirty Bombs'
  - Render-safe
  - Containment