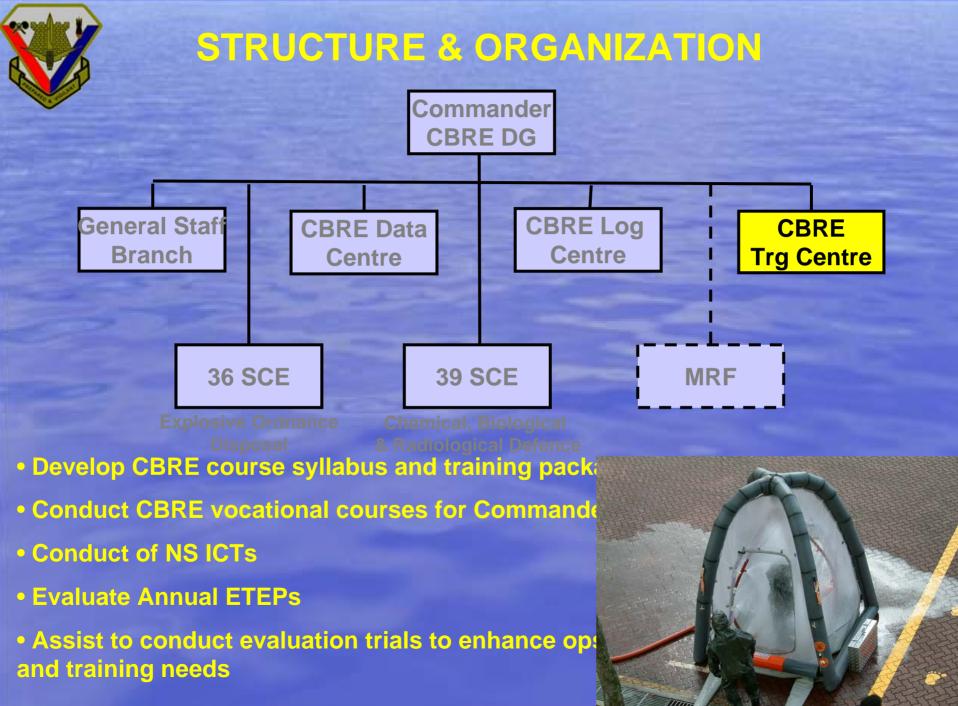

### **Enhancing CBRE DG Capabilities**

- Minimize risk exposure, integrate COTS Robots with

   CBRE Detection
   Mitigation

   Early warning, evaluate COTS standoff detection and identification for CBRE threats
- Deal with 'Dirty Bombs'
  - Render-safe
  - Containment