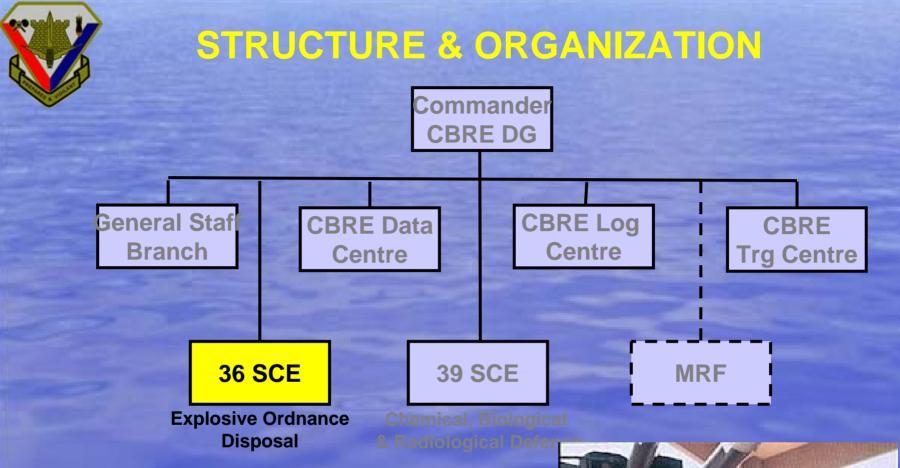

- Maintain high logistics readiness
- Oversee and manage the supply of centralised stores
- Provision of dedicated and unique maintenance for CBRE equipment
- Maintaining a 4-hr repair capability

- Preventive Bomb Sweeps
- Conventional EOD Clearance
- IED Disposal Operations with CBR payloads
- Post Explosion Investigation