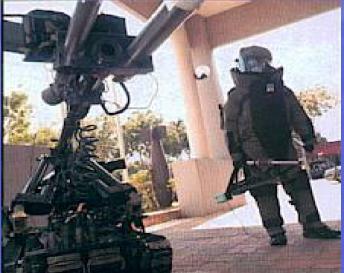

### **Enhancing CBRE DG Capabilities**

- Minimize risk exposure, integrate COTS Robots with

   CBRE Detection
   Mitigation

   Early warning, evaluate COTS standoff detection and identification for CBRE threats
- Deal with 'Dirty Bombs'
  - Render-safe
  - Containment