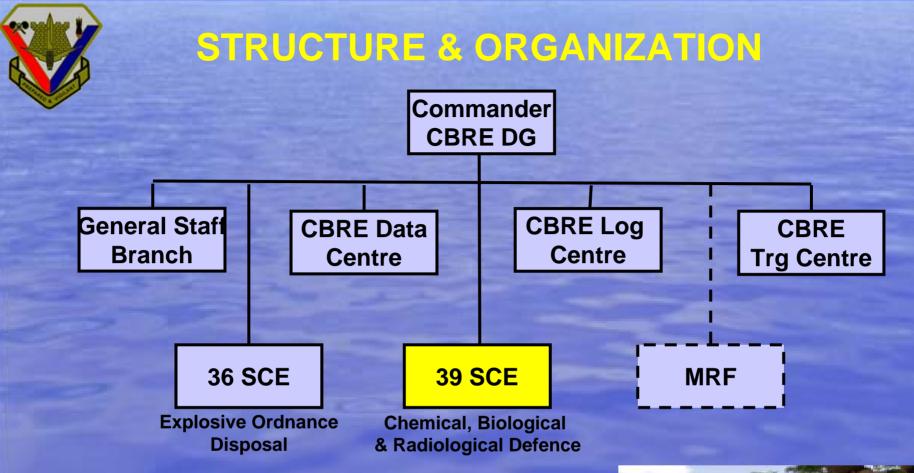

### SAF - CBRE CAPABILITY BUILD UP

- National level Inter-Ministry Working Committee (IMWC) conceived in 2000
- Sep 11 & Anthrax attacks : Developed National Ops Capability to address CBRE terrorist threats
- CBRE Defence Group was formed in Oct 2002