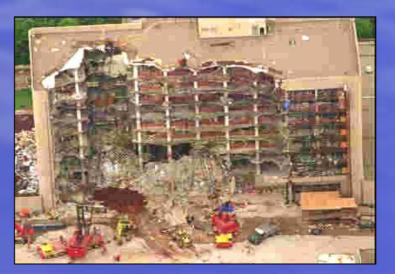

## **GROWING TERRORIST THREATS**

- Gulf War prompted the SAF to begin Individual Chemical Defence Training in 1991
- Tokyo Subway SARIN Gas Attack and Oklahoma City Bombing reinforced the need
- SAF developed limited chemical response capability in 1996 for WTO Meeting in Singapore

### SAF - CBRE CAPABILITY BUILD UP

- National level Inter-Ministry Working Committee (IMWC) conceived in 2000
- Sep 11 & Anthrax attacks : Developed National Ops Capability to address CBRE terrorist threats
- CBRE Defence Group was formed in Oct 2002