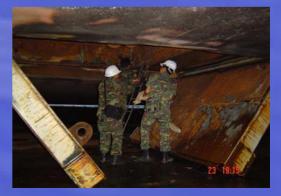

#### Recent events

- Letter Bomb at Myanmar Embassy (Oct 02)
- SARS MOH Ops Group (May 03)
- Ops FLYING EAGLE III (Jan 05)

- Chemical incident inside Changi Air Base (Apr 06)
  - CBRE Search Ops onboard MV President Adams (May 06)