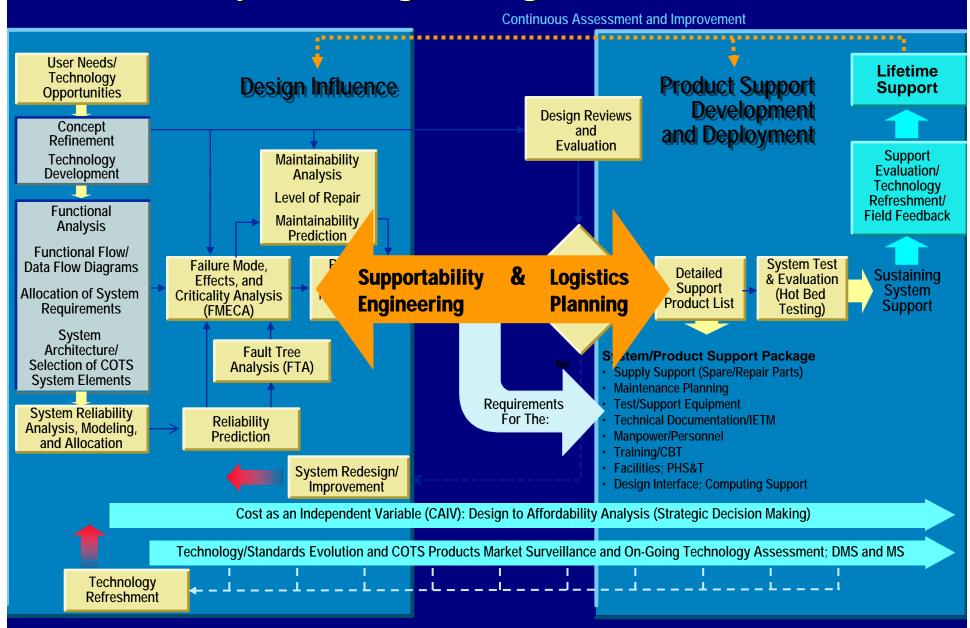

ial Impact: up to \$10B per year
- Average Microcircuit Life Span is about 10 years
  - Some components are as little as 18 months
  - Versus weapon system life cycle greater than 30 years
- Sporadic information flow between Government and Industry
  - Disaggregated governance

"Effective, Proactive DMSMS Mgt Process is critical to ... ready systems ... in line with TLCSM and PBL tenets" DMSMS Guidebook

# The Life Cycle Triangle



#### **Life Cycle Systems Engineering**



**Integrated Logistics Support/ Performance-Based Logistics** 

- Condition-Based Maintenance
- Maintainability
- Level of Repair
- CORE
- Cycle Times

Materiel Readiness/ Continuous Process Improvement

Managing Performance Across the Life Cycle

# SDOE Life Cycle Framework, linked to the Systems Engineering Process



## **Performance Based Logistics**











Delivering Capabilities NOW!

# **Acoustic Rapid COTS Insertion (ARCI)**

**Autonomic Logistics Model** 



System Parameters Monitored and Logged



Preplanned / On-Demand System Information Transfer (ROHMS)



LOCKHEED MARTIN

ngistics apability SILCTM

•Sunnly Re

Influence System Level Parameter Monitoring

USS LOS ANGELES SSN 688

Response Processes Initiated

- •Supply Requisition Generated
- Maintenance Action Identified
- Support Team Action Issued
- •Feedback to Operator
- Feedback to Design

LCI



Sense

Intelligent Agents and Response Process Triggers

Respond

Optimum and Timely Pier Side Support

Automating System Information Gathering, Transfer, Response and Feedback

#### We Need Your Help





#### Industry

- Proactively man