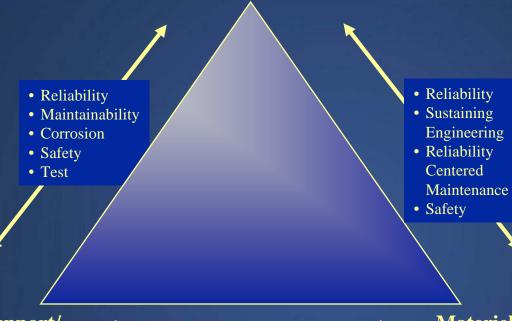

# The Life Cycle Triangle

#### **Life Cycle Systems Engineering**

**Integrated Logistics Support/ Performance-Based Logistics** 

- Condition-Based Maintenance
- Maintainability
- Level of Repair
- CORE
- Cycle Times

Materiel Readiness/ Continuous Process Improvement