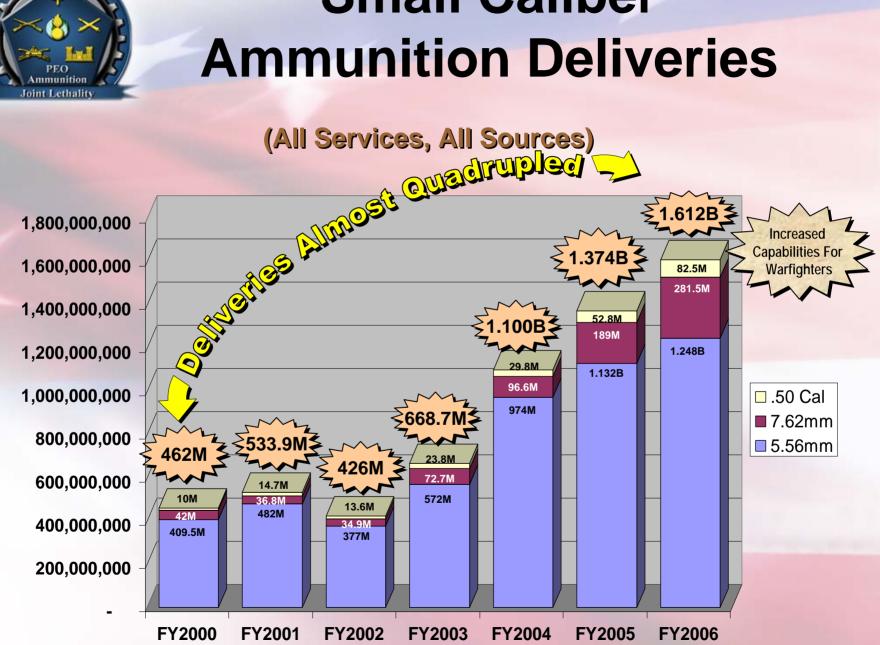

blem

## Insensitive Munitions

- PEO Strategy approved by JROC
- JROC questioning requirements: Is it a bridge too far?

## Smart Munitions

- Excalibur, PGMM, MRM, PGK
- Large Caliber, Medium Caliber, Small Caliber





# **FY06 Challenges**

### Industrial Base

- Implementing BRAC
- Insert new technologies into aging munitions and correlate with new manufacturing methodologies
- Balance Industrial Base modernization with acquisitions

### Demil

- Critical Space Shortage
- Need new Technologies/Methodologies to address problem

## Insensitive Munitions

- PEO Strategy approved by JROC
- JROC questioning requirements: Is it a bridge too far?

## Smart Munitions

- Excalibur, PGMM, MRM, PGK
- Large Caliber, Medium Caliber, Small Caliber







## **Small Caliber Ammunition Deliveries**