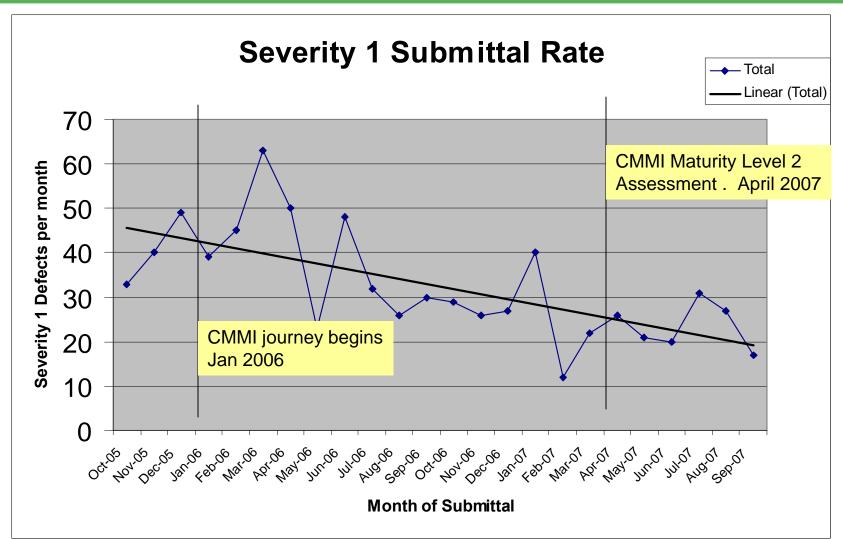

## urity 2 Level Journey – Metrics, Metrics, Metrics

## " Why?

Unlimited Pages and Ex

- . Not because Measurement and Analysis is a maturity level 2 Process area but because:
  - " Executives are impatient
  - As soon as the CMMI Consultant leaves the room they start whispering, no actually speaking out loud: "18 months is the average, but we are better than the average, we will achieve maturity level 2 in 6 months"
  - "Solution immediately create a baseline of whatever quality indicator is important

## ase Defects

Release 7.0 pre-CMMI

Release 8.0 in the midst of CMMI L2 journey

Release 9.0 post CMMI L2 assessment

Submittal Rate

Click Here to upgrade to Unlimited Pages and Expanded Features

Click Here to upgrade to Unlimited Pages and Expanded Features