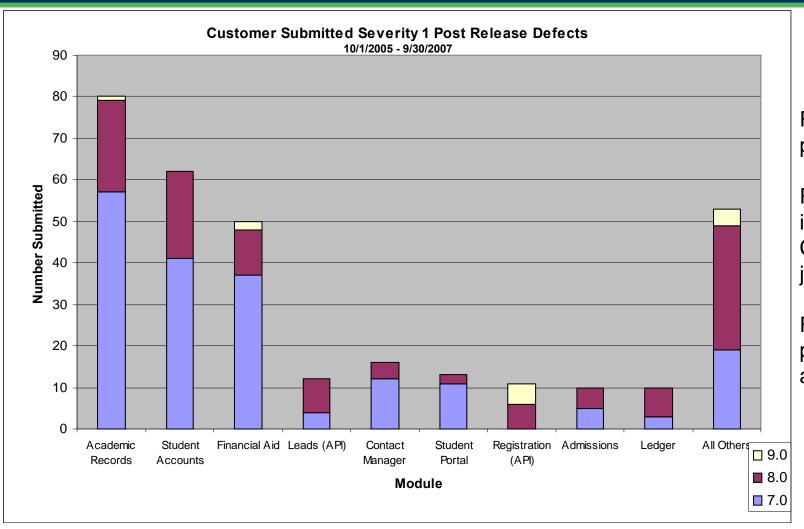

## ase Defects

Release 7.0 pre-CMMI

Release 8.0 in the midst of CMMI L2 journey

Release 9.0 post CMMI L2 assessment

Submittal Rate

Click Here to upgrade to Unlimited Pages and Expanded Features

Click Here to upgrade to Unlimited Pages and Expanded Features