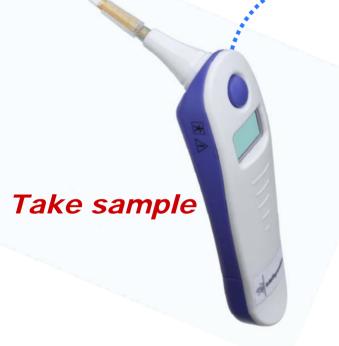

mple, economical, very rapid real-time digital diagnostic device



Rapid multi-target detection technology

# **Market Opportunity**

A new technology providing a simple, economical, very rapid real-time digital diagnostic device



Rapid multi-target detection technology









### A Platform Technology

- Human Diagnostic Testing
- -Non-viral pathogens such as Anthrax and other bacteria
- Viral pathogens such as HIV,
  Smallpox and SARS

- Environmental Testing
  - Bacterial diseases
  - BioWarfare Agents



# IntelliProbe™ Technology

#### **Manufacturing Costs**

- Of instrument at scale: ~ \$30
  - Of sensor at scale: ~ \$1
    - Comparable to cell phone size/durability
      - Simple enough for anyone to use
        - Inexpensive enough to put in many hands



## The Alternative



60 seconds!

# Results









### 'Situation current', crisis ready, and adaptable

- "Universal" instrument and software
- Sensors will turn over in routine use and are easily updated
- Coverage
  - Routine triage targets
  - Pandemic disease targets
  - Biowarfare targets



## Intellignostics' IP

Fundamental sensing method, U.S. Patent 5,932,953 issued August 3, 1999



- Other IP subject areas
  - Sensor coatings
  - Arrays of tests on single sensors
  - Captured target molecular signature
  - Sensor architecture



### **Current Team**



Richard A. Van Deusen, DVM, MS, Founder and Principal Scientist

- Veterinarian, epidemiologist
- Instrumental in developing current state-of-theart rapid neuraminidase plate test for sub-typing influenza viruses

#### Paul Knapp, CEO

- Twin Ci