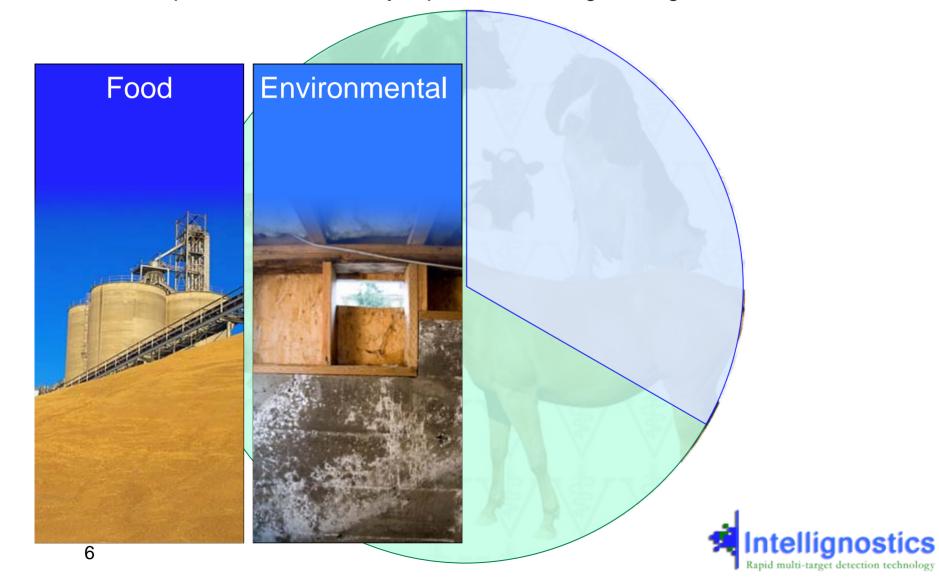

### A Platform Technology

- Human Diagnostic Testing
- -Non-viral pathogens such as Anthrax and other bacteria
- Viral pathogens such as HIV,
  Smallpox and SARS

- Environmental Testing
  - Bacterial diseases
  - BioWarfare Agents