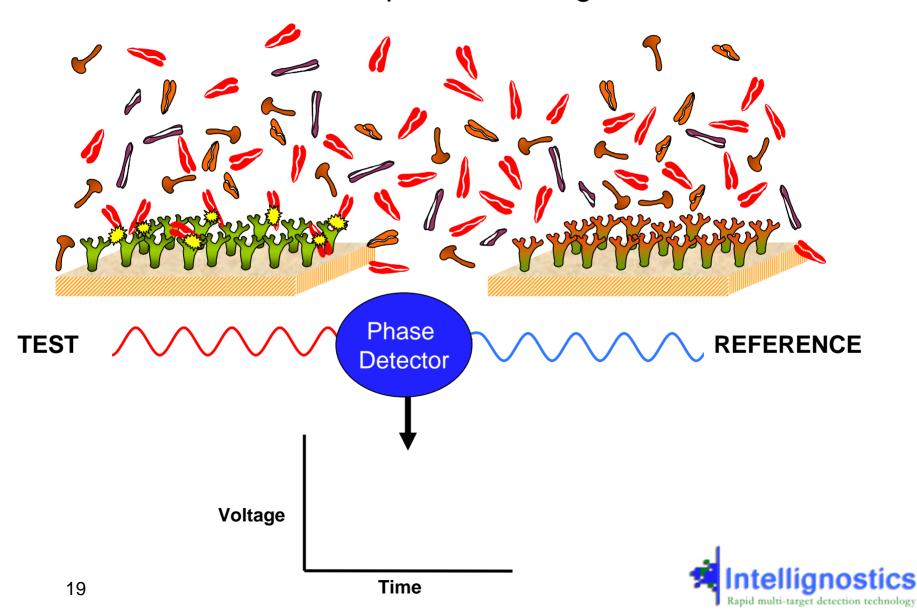

usen, DVM, MS, Founder and Principal Scientist

- Veterinarian, epidemiologist
- Instrumental in developing current state-of-theart rapid neuraminidase plate test for sub-typing influenza viruses

#### Paul Knapp, CEO

- Twin City-focused venture capitalist with 1st quartile performance
- 24 portfolio companies



### For more information contact:

Paul R. Knapp, Sr. CEO

(651) 604-4204

pknapp@scvinc.com

Richard A. Van Deusen, DVM, MS Founder & Principal Scientist Intellignostics, Inc.

intellignostics@usinternet.com

2380 Wycliff Street, Suite 100

St Paul, MN 55114

Phone: 651-659-0502

FAX: 651-659-0537





# Operating Principle

RFPS™ Shear Wave Resonator





# RFPS<sup>TM</sup> Operating Principle





# RFPS<sup>TM</sup> Operating Principle

How the Reference Simplifies Sensing



## **Proof of Principle**

#### **Protein-A Coated Sensor Response to IgG**





# The Future of Diagnostic Testing