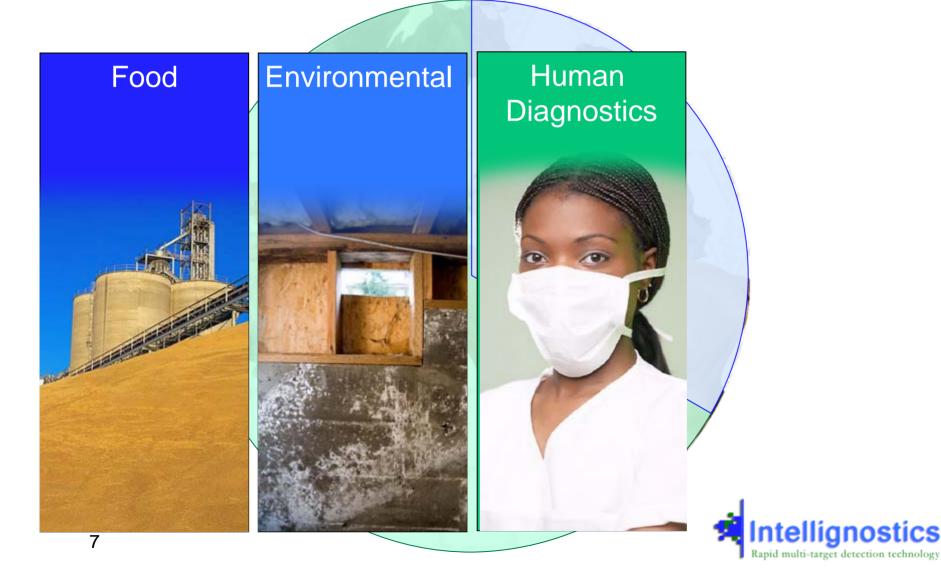

### A Platform Technology

- Human Diagnostic Testing
- -Non-viral pathogens such as Anthrax and other bacteria
- Viral pathogens such as HIV,
  Smallpox and SARS

- Environmental Testing
  - Bacterial diseases
  - BioWarfare Agents