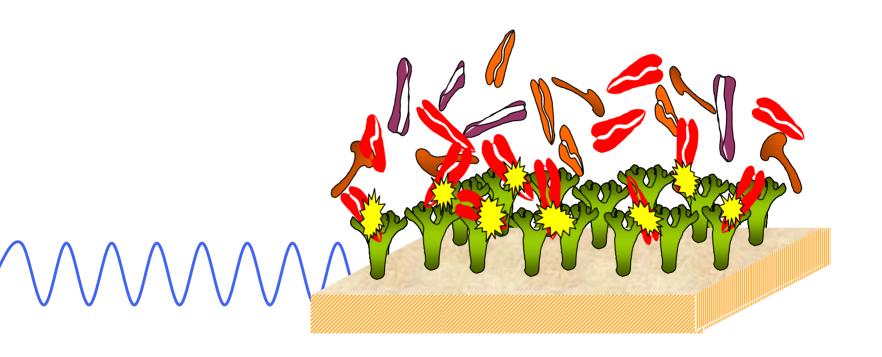

ular signature
  - Sensor architecture



### **Current Team**



Richard A. Van Deusen, DVM, MS, Founder and Principal Scientist

- Veterinarian, epidemiologist
- Instrumental in developing current state-of-theart rapid neuraminidase plate test for sub-typing influenza viruses

#### Paul Knapp, CEO

- Twin City-focused venture capitalist with 1st quartile performance
- 24 portfolio companies



### For more information contact:

Paul R. Knapp, Sr. CEO

(651) 604-4204

pknapp@scvinc.com

Richard A. Van Deusen, DVM, MS Founder & Principal Scientist Intellignostics, Inc.

intellignostics@usinternet.com

2380 Wycliff Street, Suite 100

St Paul, MN 55114

Phone: 651-659-0502

FAX: 651-659-0537





# Operating Principle

RFPS™ Shear Wave Resonator





# RFPS<sup>TM</sup> Operating Principle





# RFPS<sup>TM</sup> Operating Principle

How the Reference Simplifies Sensing



## **Proof of Principle**

#### **Protein-A Coated Sensor Response to IgG**





# The Future of Diagnostic Testing