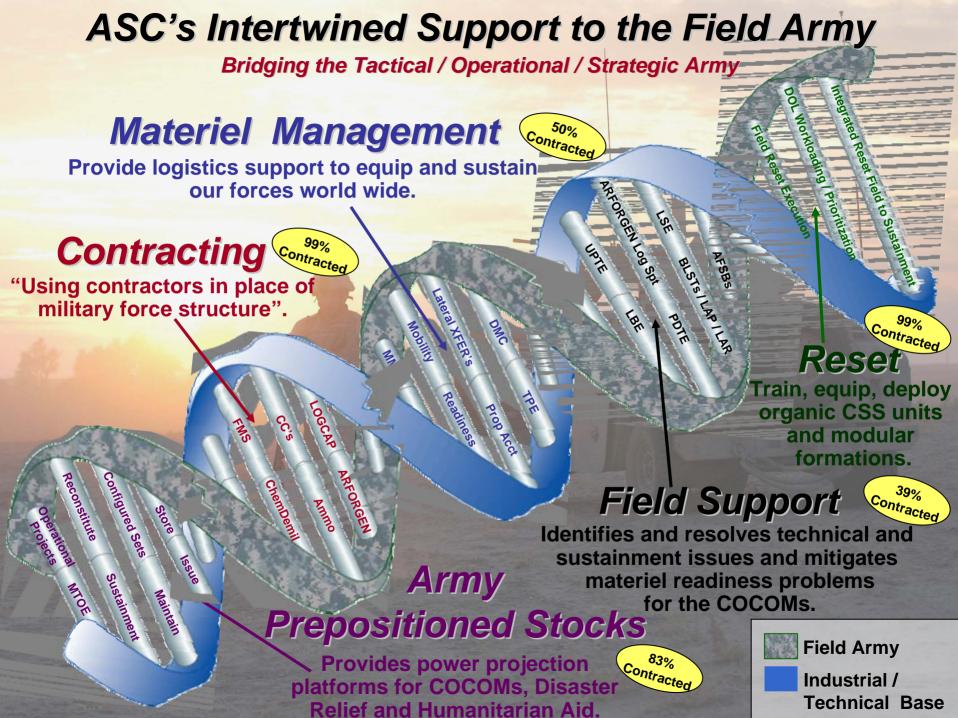

#### Reset...

- \$17.1 B for FY07 provides a solid start for:
  - Restoring Army equipment to pre-deployment serviceability
  - Replaces critical systems lost and starts to replace RC equipment left in theater;
  - Raises equipment on hand slightly
  - Restores equipment serviceability
- Army finalizing detailed plan in place, viable, and executable
- Does not 'fix' the Army EOH shortfalls or equipment committed to the AOR
- RESET will be required for 2+ years after conclusion of current contingencies