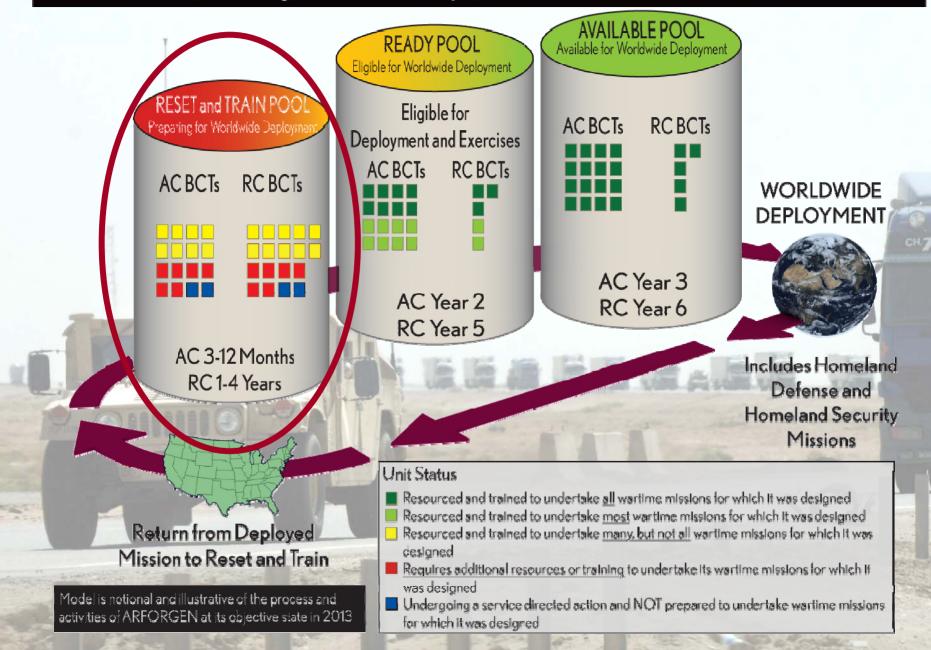

#### **Army Force Generation Model**

Generating Trained and Ready Forces to Meet Global Demands

### Reset...Field to Sustainment

BCTs Reset, Trained and Prepared for Mission Deployment