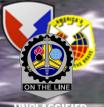

### Reset Team Workload

ECS – Equipment Concentration Site FRA – Forward Repair Activity IMMA – Installation Materiel Maint Activity MATES – Maneuver Area Training Equip Site RSMS – Regional Sustainment Maint Site

### Reset...Field to Sustainment

BCTs Reset, Trained and Prepared for Mission Deployment