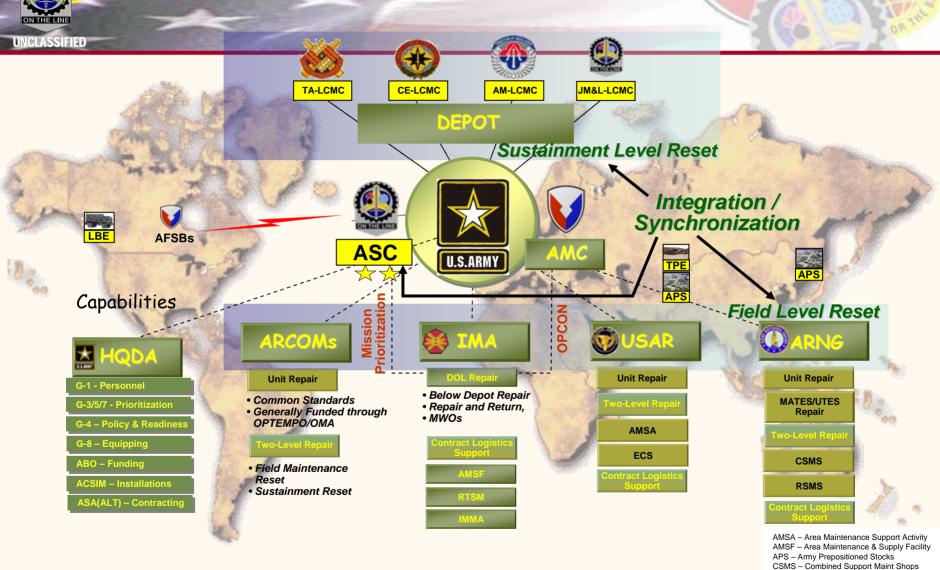

### Reset Team Workload

ECS – Equipment Concentration Site FRA – Forward Repair Activity IMMA – Installation Materiel Maint Activity MATES – Maneuver Area Training Equip Site RSMS – Regional Sustainment Maint Site

### Reset...Field to Sustainment

BCTs Reset, Trained and Prepared for Mission Deployment