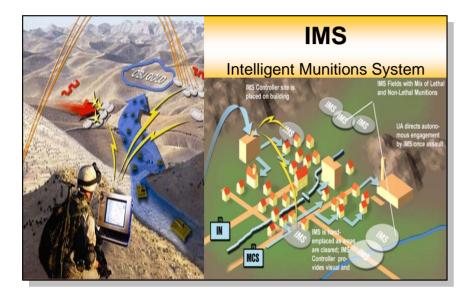

## **Networked Munitions**

#### Requirements

- Linked to a Networked System
- Shapes the Battlespace
- Protects the Force
- Provides SA & Selective Engagement (Non-Lethal to Lethal)
- Safe passage & recoverable