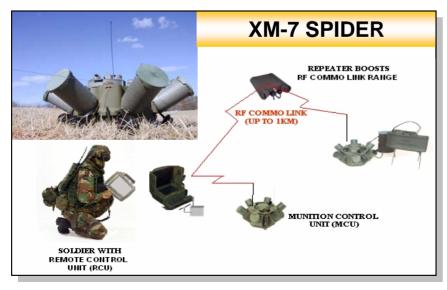

## **Networked Munitions**

#### Requirements

- Linked to a Networked System
- Shapes the Battlespace
- Protects the Force
- Provides SA & Selective Engagement (Non-Lethal to Lethal)
- Safe passage & recoverable