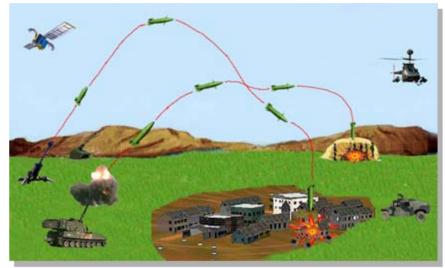

## **Networked Munitions**

#### Requirements

- Linked to a Networked System
- Shapes the Battlespace
- Protects the Force
- Provides SA & Selective Engagement (Non-Lethal to Lethal)
- Safe passage & recoverable