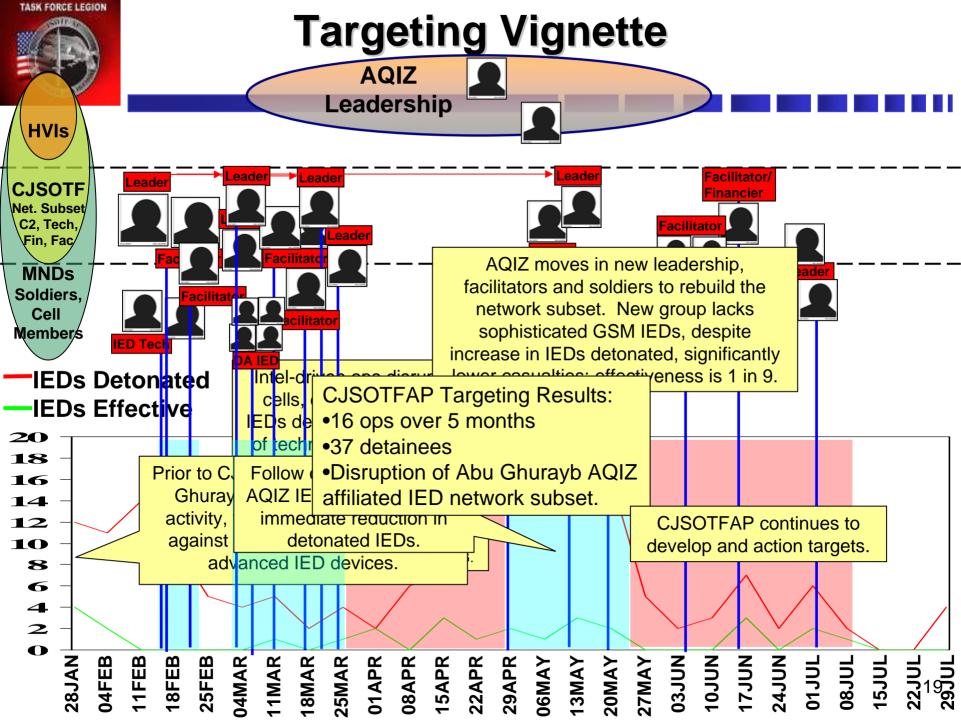

#### **CJSOTF-AP "EKG" Model**

Effective Targeting Through Time

HVI

- -Facilitators
- -Financiers
- -Enablers
- -C2
- -Cell Leaders
- -Network Critical Path

Prosecution of mid-level targeting develops actionable intelligence on network leaders

Vetwork

Faci (tator

Technician

**Facilitator** 

Focus on cell leaders
and high level facilitators
IOT isolate network
subsets and effectively
disrupt networks

Leader
Network Subset
Facilitator

Continue CJSOTFAP Targeting Methodology

Soldiers
Cell Members
Infrastructure

Leader

Cell 2

Technician

Once triggers are exhausted, target cell members IOT drive intelligence for follow on operations