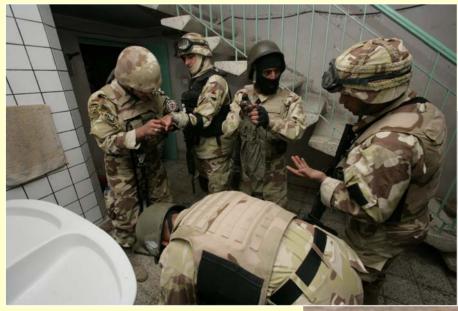

# Combined Joint Special Operations Task Force – Arabian Peninsula (CJSOTF-AP)

**Purpose: Provide an Operational Overview** 

**COL Kenneth Toyo** 

**27 February 2007** 



### Agenda

- Who We Are (1 slide)
- Photos (3 slides)
- CJSOTF-AP Operational Reach (1 slide)
- Foreign Internal Defense (1 slide)
- Operational Vignette (4 slides)
- Non-Kinetic Vignette (2 slides)
- Summary (1 slide)



#### Who We Are





#### Goal: Self-Reliant and Self-Sustaining







# **Strength: Tactical Confidence**





# Focus: Inculcating Values —

Nation over Self, Tribe, or Religious Interests







**FID** activity

**Training** 

**ISF** 

**Targeting** 

**Combined** 

Ops

#### **How the CJSOTF Fights**



**Precision operations** 

Fix & finish the enemy





















### **Non-Kinetic Vignette**





### **Non-Kinetic Vignette**





### Summary

#### **CJSOTF-AP's role in Iraq is three-fold:**

- Develop ISF capability to conduct COIN
- Neutralize insurgent capability through intelligence-driven, precision operations
- Employ non-kinetic enablers to achieve desired and lasting effects

# TASK FORCE LEGION





# **Back-up Slides**



#### **CJSOTF-AP "EKG" Model**

Effective Targeting Through Time

HVI

- -Facilitators
- -Financiers
- -Enab