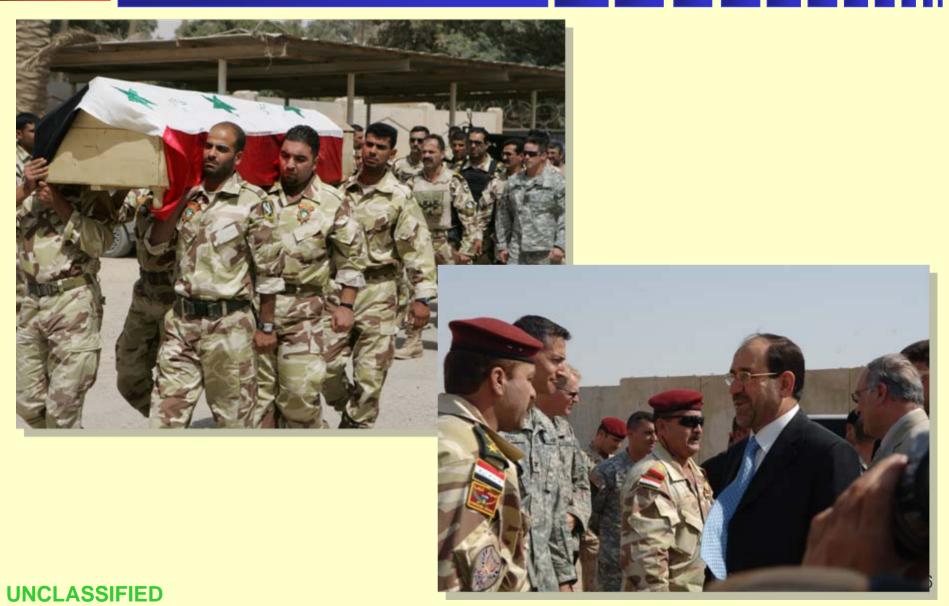

#### **CJSOTF-AP's role in Iraq is three-fold:**

- Develop ISF capability to conduct COIN
- Neutralize insurgent capability through intelligence-driven, precision operations
- Employ non-kinetic enablers to achieve desired and lasting effects