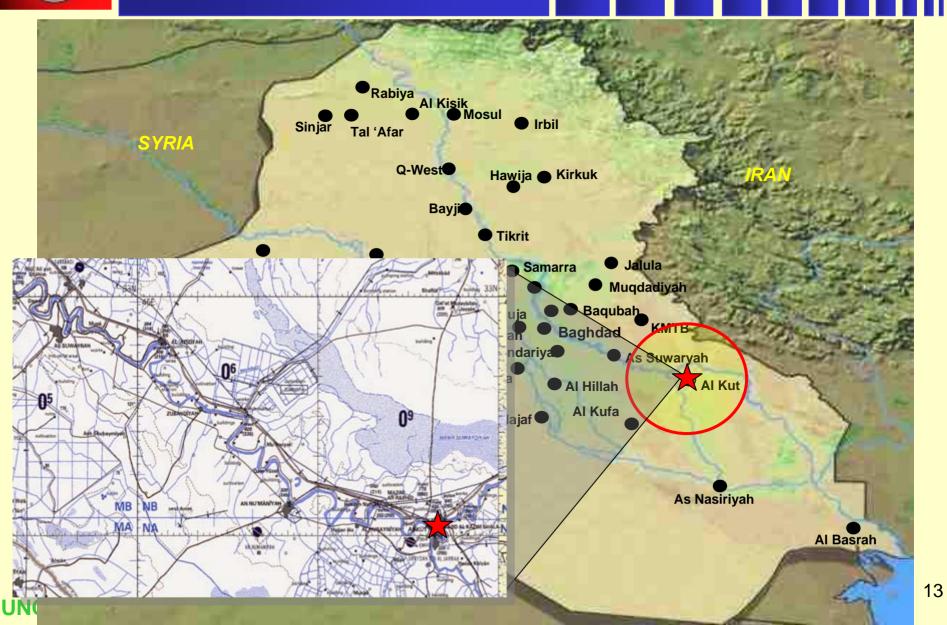

Joint Special Operations Task Force – Arabian Peninsula (CJSOTF-AP)

**Purpose: Provide an Operational Overview** 

**COL Kenneth Toyo** 

**27 February 2007** 



### Agenda

- Who We Are (1 slide)
- Photos (3 slides)
- CJSOTF-AP Operational Reach (1 slide)
- Foreign Internal Defense (1 slide)
- Operational Vignette (4 slides)
- Non-Kinetic Vignette (2 slides)
- Summary (1 slide)



#### Who We Are





#### Goal: Self-Reliant and Self-Sustaining







# **Strength: Tactical Confidence**





# Focus: Inculcating Values —

Nation over Self, Tribe, or Religious Interests







**FID** activity

**Training** 

**ISF** 

**Targeting** 

**Combined** 

Ops

#### **How the CJSOTF Fights**



**Precision operations** 

Fix & finish the enemy





















### **Non-Kinetic Vignette**





### **Non-Kinetic Vignette**





### Summary

#### **CJSOTF-AP's role in Iraq is three-fold:**

- Develop ISF capability to conduct COIN
- Neutralize insurgent capability through intelligence-driven, precision operations
- Employ non-kinetic enablers to achieve desired and lasting effects

# TASK FORCE LEGION





# **Back-up Slides**



#### **CJSOTF-AP "EKG" Model**

Effective Targeting Through Time

HVI

- -Facilitators
- -Financiers
- -Enablers
- -C2
- -Cell Leaders
- -Network Critical Path

Prosecution of mid-level targeting develops actionable intelligence on network leaders

Vetwork

Faci (tator

Technician



**Facilitator** 

Focus on cell leaders
and high level facilitators
IOT isolate network
subsets and effectively
disrupt networks

Leader
Network Subset
Facilitator

Conti