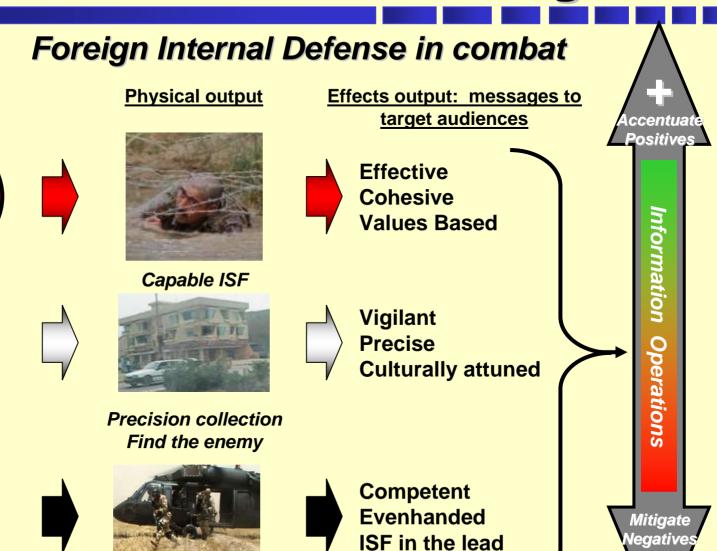

# Focus: Inculcating Values —

Nation over Self, Tribe, or Religious Interests

**FID** activity

**Training** 

**ISF** 

**Targeting** 

**Combined** 

Ops

#### **How the CJSOTF Fights**

**Precision operations** 

Fix & finish the enemy