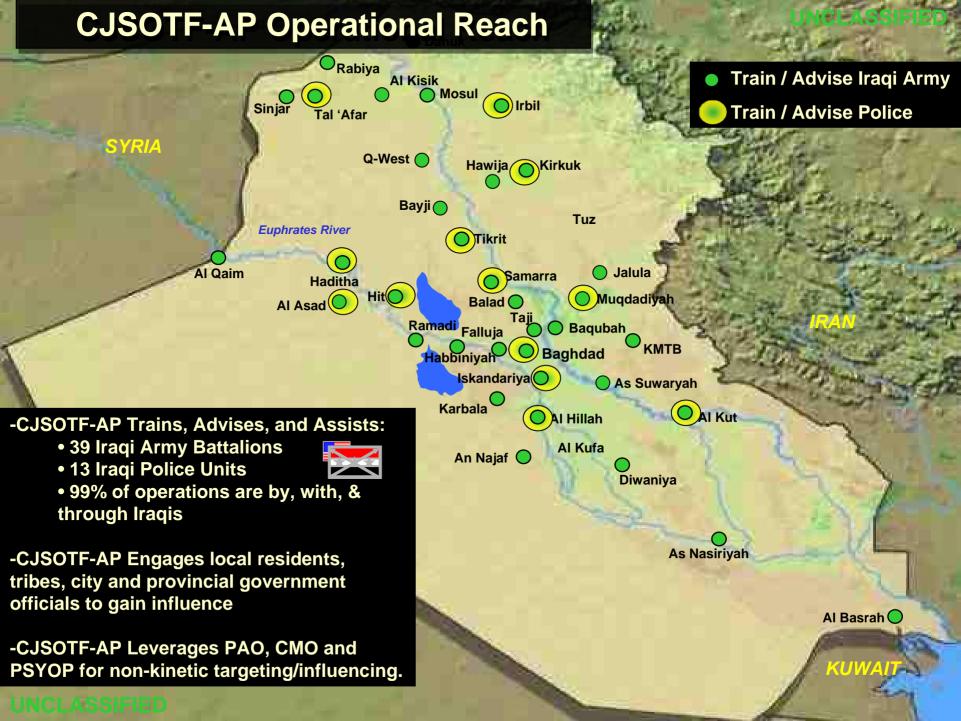

#### Goal: Self-Reliant and Self-Sustaining

# **Strength: Tactical Confidence**

# Focus: Inculcating Values —

Nation over Self, Tribe, or Religious Interests

**FID** activity

**Training** 

**ISF** 

**Targeting** 

**Combined** 

Ops