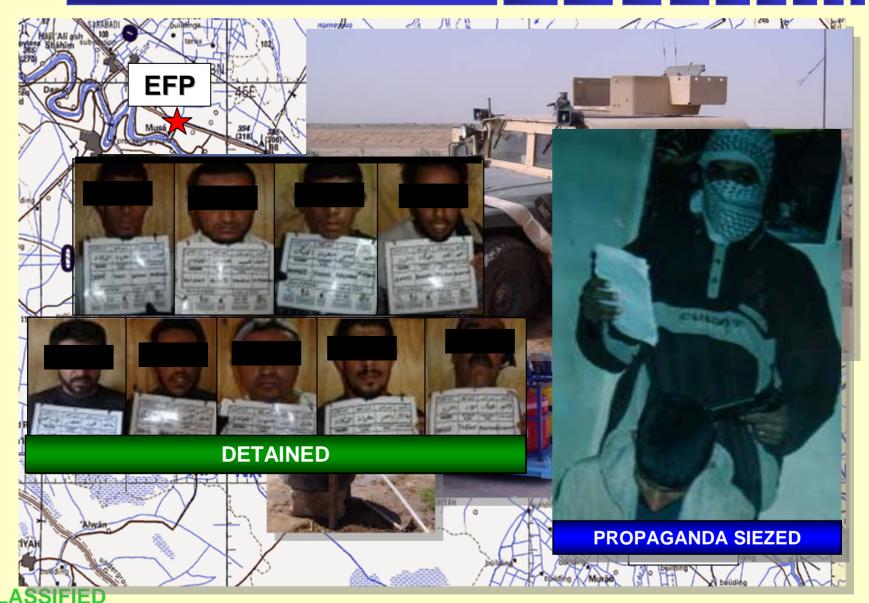

e – Arabian Peninsula (CJSOTF-AP)

**Purpose: Provide an Operational Overview** 

**COL Kenneth Toyo** 

**27 February 2007** 



### Agenda

- Who We Are (1 slide)
- Photos (3 slides)
- CJSOTF-AP Operational Reach (1 slide)
- Foreign Internal Defense (1 slide)
- Operational Vignette (4 slides)
- Non-Kinetic Vignette (2 slides)
- Summary (1 slide)



#### Who We Are





#### Goal: Self-Reliant and Self-Sustaining







# **Strength: Tactical Confidence**





# Focus: Inculcating Values —

Nation over Self, Tribe, or Religious Interests







**FID** activity

**Training** 

**ISF** 

**Targeting** 

**Combined** 

Ops

#### **How the CJSOTF Fights**



**Precision operations** 

Fix & finish the enemy





















### **Non-Kinetic Vignette**





### **Non-Kinetic Vignette**





### Summary

#### **CJSOTF-AP's role in Iraq is three-fold:**

- Develop ISF capability to conduct COIN
- Neutralize insurgent capability through intelligence-driven, precision operations
- Employ non-kinetic enablers to achieve desired and lasting effects

# TASK FORCE LEGION





# **Back-up Slides**



#### **CJSOTF-AP "EKG" Model**

Effective Targeting Through Time

HVI

- -Facilitators
- -Financiers
- -Enablers
- -C2
- -Cell Leaders
- -Network Critical Path

Prosecution of mid-level targeting develops actionable intelligence on network leaders

Vetwork

Faci (tator

Technician



**Facilitator** 

Focus on cell leaders
and high level facilitators
IOT isolate network
subsets and effectively
disrupt networks

Leader
Network Subset
Facilitator

Continue CJSOTFAP Targeting Methodology