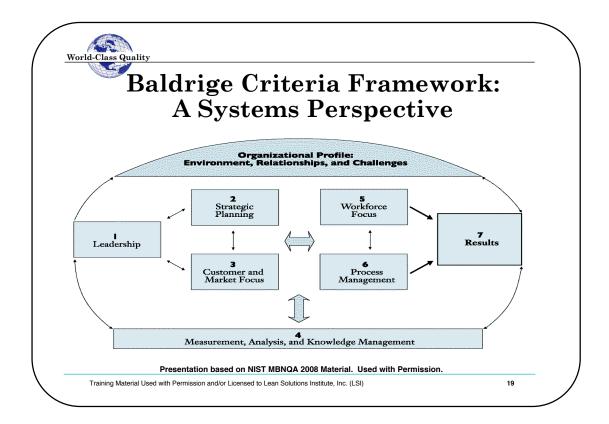

| coq | BA  | DCF  | SE |  |
| Prevention          | "We know why we have happy customers."                                             | 5%  | 800 | 20%  | 5  |  |
| Wellness            | "Quality planning, control, and improvement are routine."                          | 10% | 700 | 40%  | 4  |  |
| Progressive<br>Care | "Management commitment and<br>continuous improvement<br>resolve quality problems." | 18% | 600 | 60%  | 3  |  |
| Intensive<br>Care   | "We don't know why we have quality problems, but they hurt."                       | 25% | 400 | 80%  | 2  |  |
| Comatose            | "What quality problems?"                                                           | 33% | 200 | 100% | 1  |  |

























































| Outline                           |
|-----------------------------------|
| Introduction                      |
| Baldrige Overview                 |
| Mapping Baldrige to CMMI          |
| CMMI Strengths and Weaknesses     |
| Baldrige Strengths and Weaknesses |
| Summary                           |