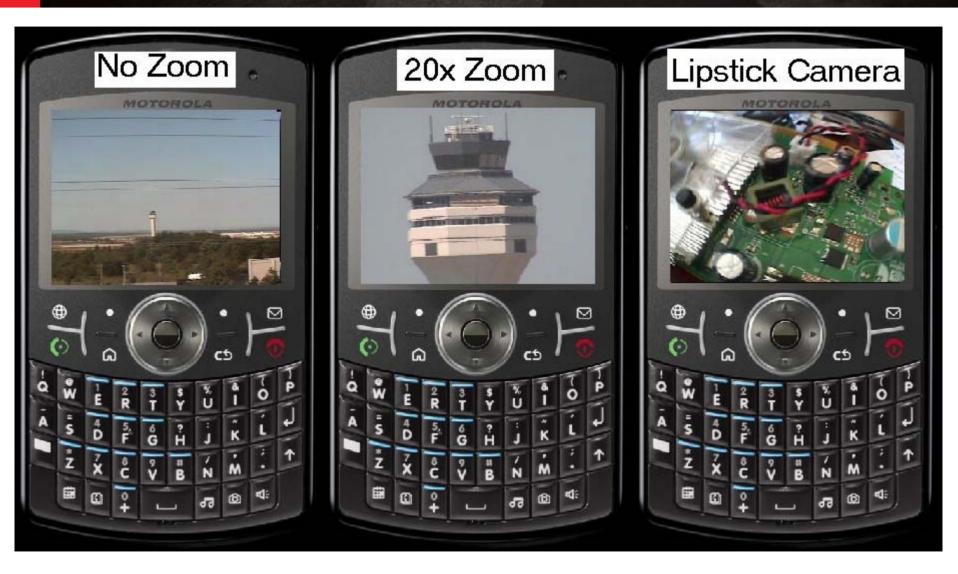

#### RealityMobile

## 5th Annual Disruptive Technology Conference

# Leveraging the Power of Today's Cell Phone

September 4, 2008





#### Introduction



#### **Super Bowl XL: Joint Operations Center**



#### **RealityVision™**

#### INPUT SOURCES



### HOW TRANSPORTED?



#### REALITYVISION SOFTWARE



#### INSTANTLY THERE



IP Camera Feeds



Phone Camera Feeds



lmage Files



SPS



Sensors



Other Data



Commercial Carriers



WiFi



LAN



Private IP Wireless WANs



Satellite Networks



Remote Desktop Client



Server











#### **Interact with Fixed Cameras**



#### **Tracking Personnel and Seeing What they See**



#### **Camera Configurations**



#### **Deliver Information to the Field**



#### Papal Visit—Live Footage and Tracking



## Papal Parade from White House – Street Level View





#### **Inside the Papal Motorcade**







#### Other Pictures







### Brian Geoghegan Reality Mobile LLC

briang@realitymobile.com

703.636.7210