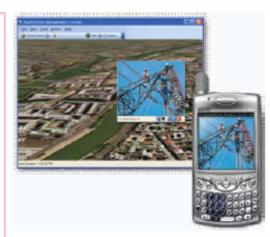

#### **Interact with Fixed Cameras**

#### **Tracking Personnel and Seeing What they See**