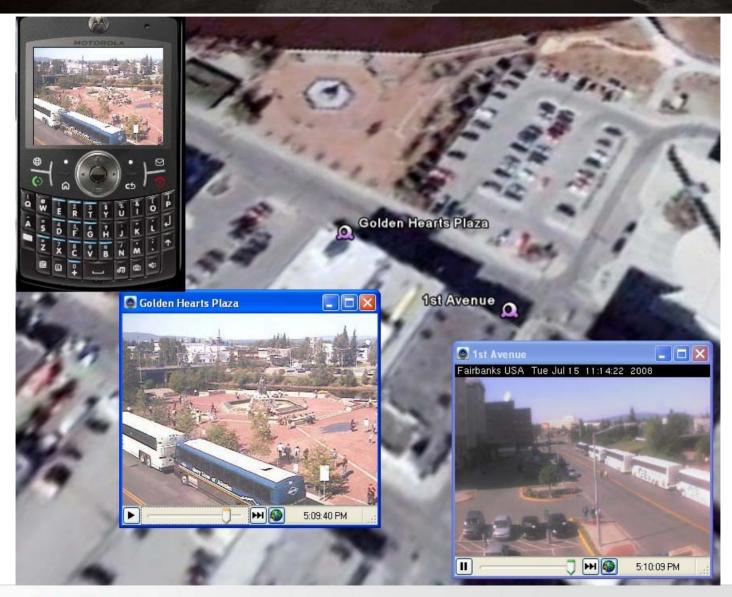

#### Papal Visit—Live Footage and Tracking

## Papal Parade from White House – Street Level View

#### **Inside the Papal Motorcade**