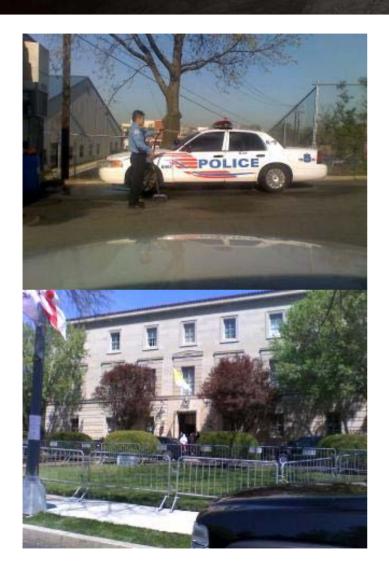

#### Papal Visit—Live Footage and Tracking

## Papal Parade from White House – Street Level View