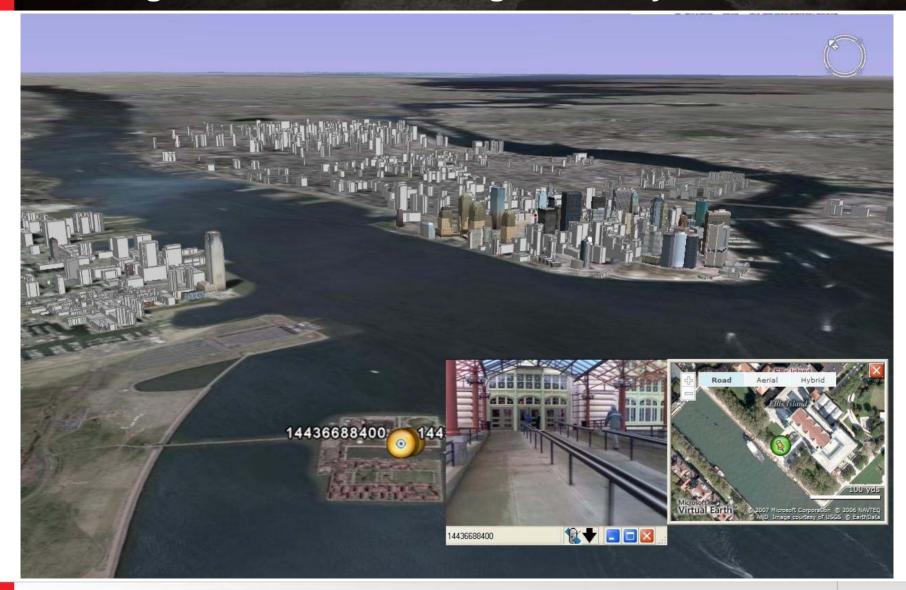

#### Papal Visit—Live Footage and Tracking

## Papal Parade from White House – Street Level View