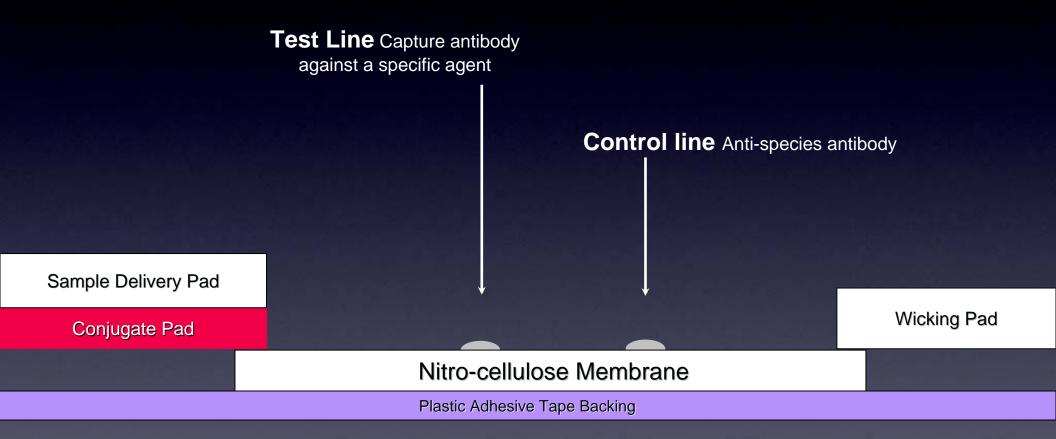

### Components of Lateral Flow



### How Lateral Flow Tests Works



Anthrax Test

## False Positive Results



Anthrax Test

### Hook Effect

# Oľ

# False Negative Results



Anthrax Test

# Understanding the Results

#### Positive



Two lines present in the result window regardless of the intensity

#### Invalid



One line present at the Test line



One line present at the control line



no lines present

Results may appear in as little as 3 minutes, with a maximum run time of 15

# Understanding the Results



Positive

Two lines present in the result window.

Weak Positive

Negative

Two lines present in the result window regardless of the intensity

One line present at the control line

Invalid

One line present at the Test line

Invalid

no lines present

Results may appear in as little as 3 minutes, with a m