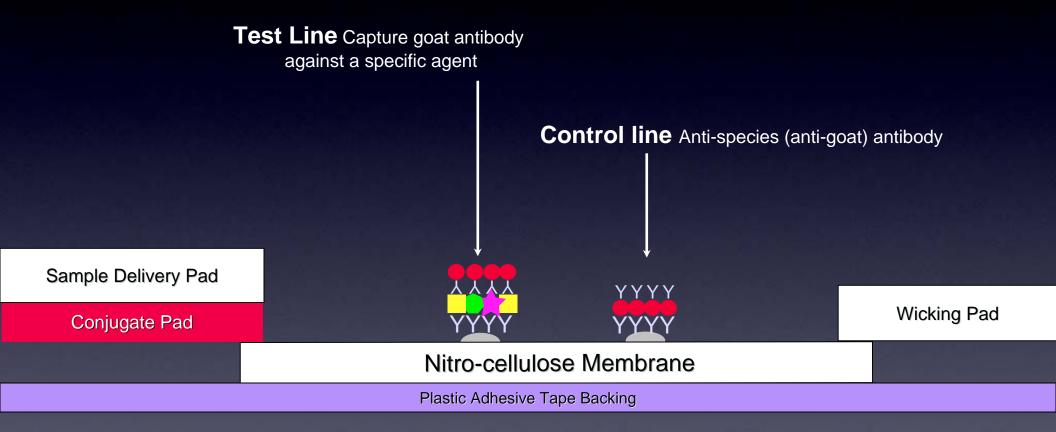

### Components of Lateral Flow



### How Lateral Flow Tests Works



Anthrax Test

## False Positive Results



Anthrax Test

### Hook Effect

# Oľ

# False Negative Results



Anthrax Test

# Understanding the Results

#### Positive



Two lines present in the result window regardless of the intensity

#### Invalid



One line present at the Test line



One line present at the control line



no lines present

Results may appear in as little as 3 minutes, with a maximum run time of 15

# Understanding the Results



Positive

Two lines present in the result window.

Weak Positive

Negative

Two lines present in the result window regardless of the intensity

One line present at the control line

Invalid

One line present at the Test line

Invalid

no lines present

Results may appear in as little as 3 minutes, with a maximum run time of 15