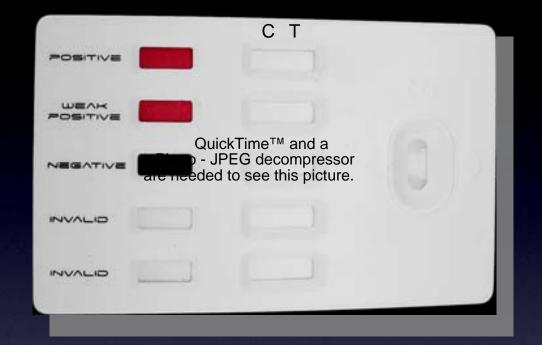

# Understanding the Results

#### Positive

Two lines present in the result window regardless of the intensity

#### Invalid

One line present at the Test line

One line present at the control line

no lines present

Results may appear in as little as 3 minutes, with a maximum run time of 15

# Understanding the Results

Positive

Two lines present in the result window.

Weak Positive

Negative

Two lines present in the result window regardless of the intensity

One line present at the control line

Invalid

One line present at the Test line

Invalid

no lines present

Results may appear in as little as 3 minutes, with a maximum run time of 15