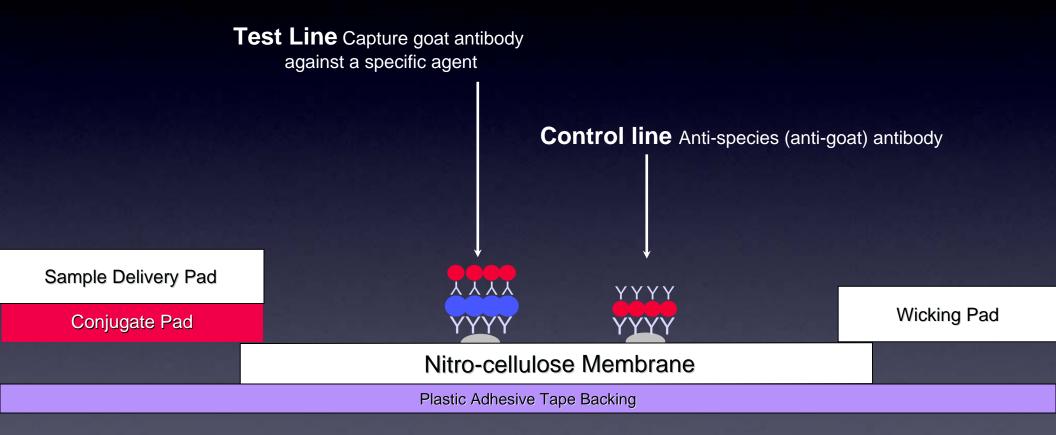

### Components of Lateral Flow



### How Lateral Flow Tests Works



Anthrax Test

## False Positive Results



Anthrax Test

### Hook Effect

# Oľ

# False Negative Results



Anthrax Test

# Understanding the Results

#### Positive



Two lines present in the result window regardless of the intensity

#### Invalid



One line present at the Test line



One line present at the control line



no lines present

Results may appear in as little as 3 minutes, with a maximum run time of 15

# Understanding the Results



Positive

Two lines present in the result window.

Weak Positive

Negative

Two lines present in the result window regardless of the intensity

One line present at the control line

Invalid

One line present at the Test line

Invalid

no lines present

Results may appear in as little as 3 minutes, with a maximum run time of 15