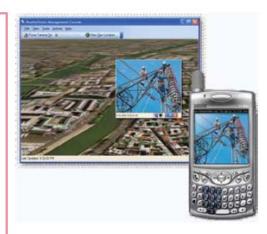

#### Gain the Perspective of Your Field Personnel

# Multiple Perspectives Through Live Video Streams at Land or at Sea