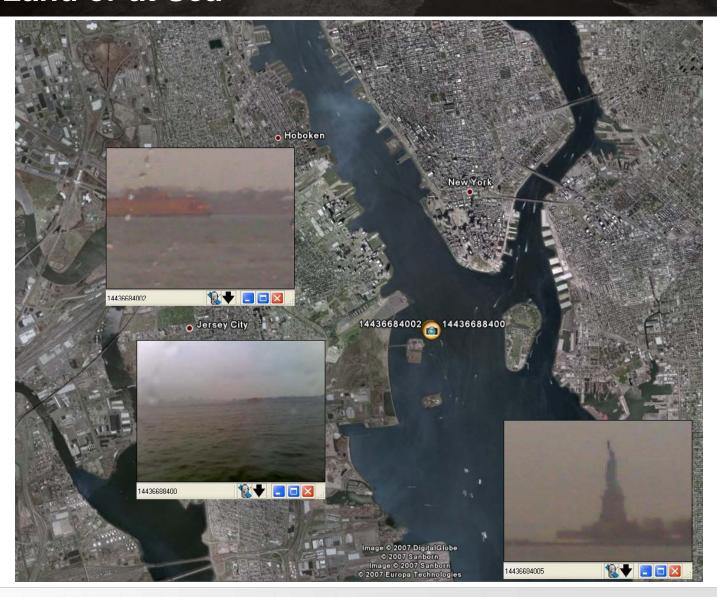

# Multiple Perspectives Through Live Video Streams at Land or at Sea

## Flexible – Anywhere There is a Data Network, See What Happens at Any Speed