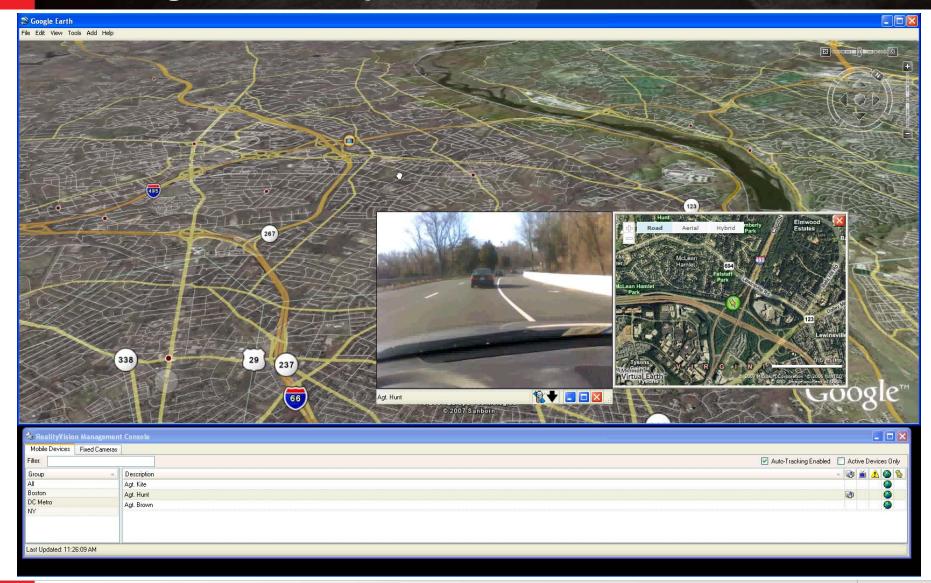

as facial

recognition.



#### Gain the Perspective of Your Field Personnel



# Multiple Perspectives Through Live Video Streams at Land or at Sea



## Flexible – Anywhere There is a Data Network, See What Happens at Any Speed





#### RealityVision in Washington, DC

Capitol Hill Area

Jan 10, 2008



#### **Sending Out Textual Data**



#### **Tracking Agent Kite into DC**





### **Tracking Agent Brown into DC**



#### **Switching Between Agent Brown and Agent Kite**



### **Perspective of Video**



#### **Managing Agents in the Field**



#### **Instantly Distributing Photos**



#### **Panic Alerts**



#### The Same Level of Understanding



#### **Surveillance – Multiple Perspectives**



#### **Documenting Unexpected Encounters**



#### **Tracking at 60 Miles per Hour**