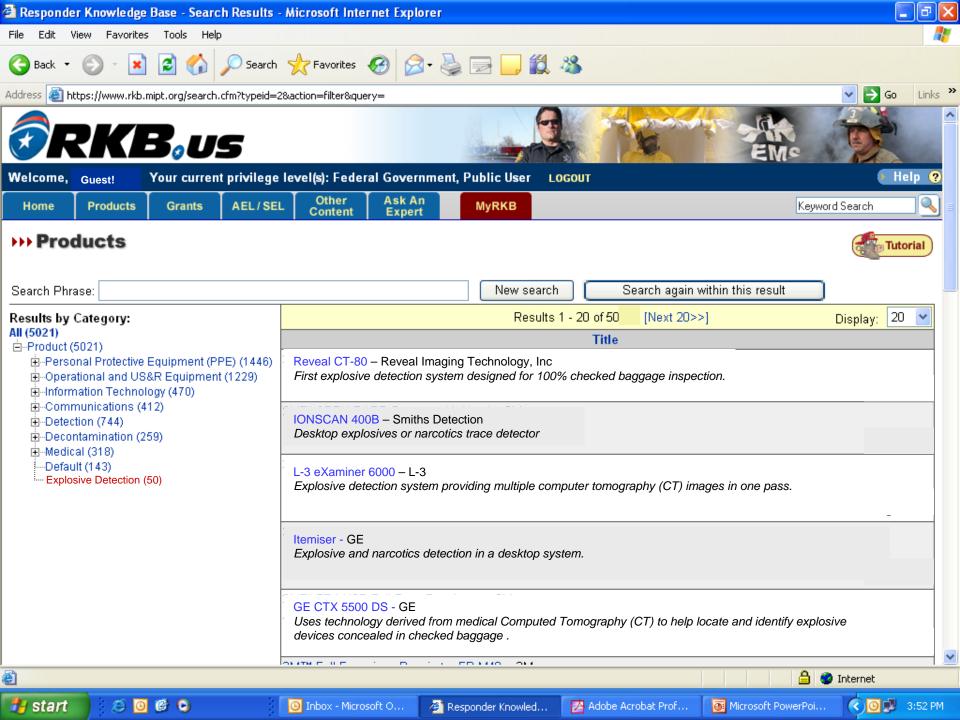

#### **CT-80**

Information Provided By: Reveal Imaging Technologies Manufacturer: Reveal Imaging Technologies, Inc.

Detector Technology: X-Ray

Model Number: 80

Part Number: 80

National Stock Number: 80

#### Description:

The CT-80 utilizes Reveal's proprietary Dual Energy, Computed Tomography (CT) architecture. This is a unique approach to EDS design that enables full size checked baggage to be inspected in the smallest possible footprint. The Reveal CT-80's superior detection and false alarm performance is available for as little as one quarter the cost of traditional certified CT scanners.

CT-80 X-Ray Security Screening System