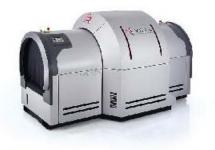

#### **CT-80**

Information Provided By: Reveal Imaging Technologies Manufacturer: Reveal Imaging Technologies, Inc.

Detector Technology: X-Ray

Model Number: 80

Part Number: 80

National Stock Number: 80

#### Description:

The CT-80 utilizes Reveal's proprietary Dual Energy, Computed Tomography (CT) architecture. This is a unique approach to EDS design that enables full size checked baggage to be inspected in the smallest possible footprint. The Reveal CT-80's superior detection and false alarm performance is available for as little as one quarter the cost of traditional certified CT scanners.

CT-80 X-Ray Security Screening System