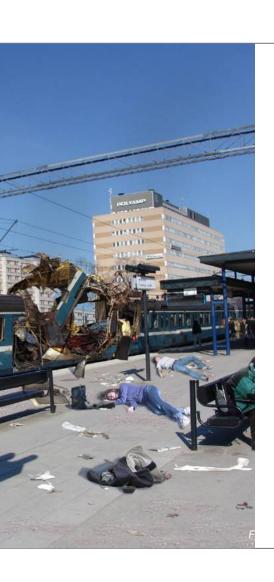

#### First response procedures

- Identification Detection
- Damage limitation
- Removal of casualties
- Isolation
- Evacuation
- Decontamination

The initial measures can only be taken by local resources!

# Cooperation in the field of CBRNE