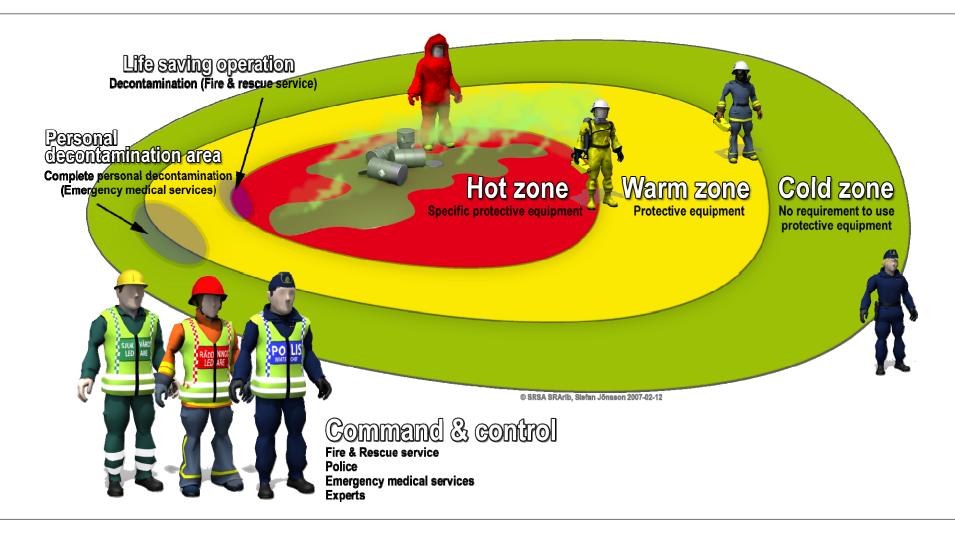

#### First response procedures

- Identification Detection
- Damage limitation
- Removal of casualties
- Isolation
- Evacuation
- Decontamination

The initial measures can only be taken by local resources!

#### Important factors for success

- Knowledge and awareness
- Access to experts, decision support systems and handbooks
- Personal safety, appropriate equipment
- Effective cooperation and coordination