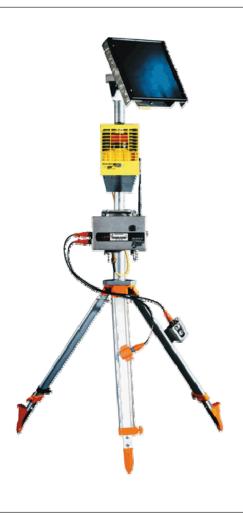

### **Detection**

#### Three levels of detection

- Initial detection capabilities (10 min)
- Advanced detection (30–60 min)
- Expert resources (1–6 hours)