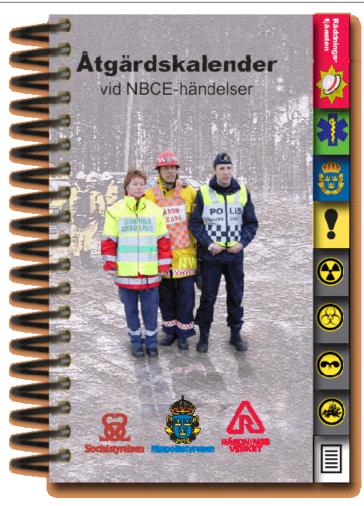

#### CBRNE in cooperation project

- Create a handbook
- Basic CBRNE competence for all first responders
- Enhance cooperation and coordination
- Focus on the first 10 minutes

## Handbook

Based on: Emergency Response to Terrorism

- Job Aid

Adjusted to Swedish standards