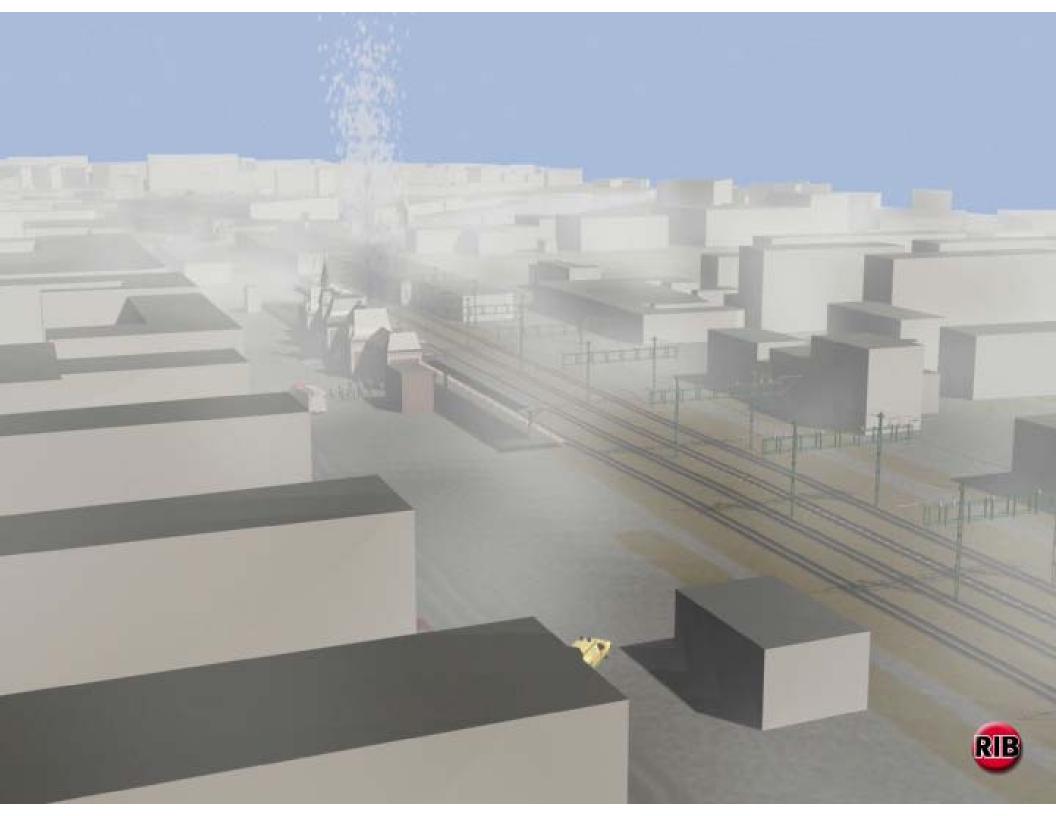

#### Three levels of detection

- Initial detection capabilities (10 min)
- Advanced detection (30–60 min)
- Expert resources (1–6 hours)