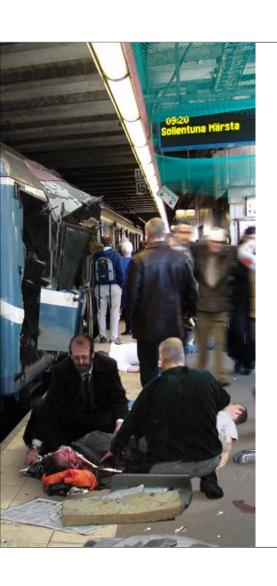

#### First response procedures

- Identification Detection
- Damage limitation
- Removal of casualties
- Isolation
- Evacuation
- Decontamination

The initial measures can only be taken by local resources!