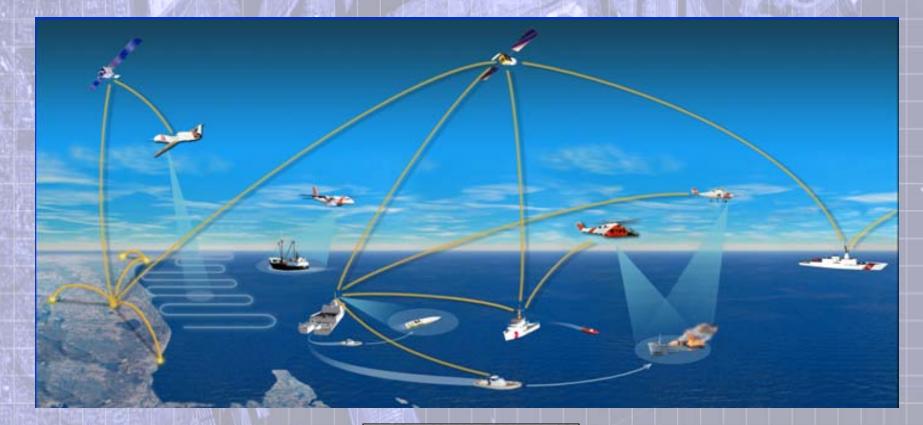

# Maritime Domain Awareness

**Global Maritime Intelligence** 

Global Maritime Situational Awareness

+

MDA

- ✓ Collection
- ✓ Fusion
- ✓ Analysis
- ✓ Dissemination

## **MDA Enhancements**

### Command 21

- Surveillance
- Decision & Mission Support
- Multi-agency collaboration

- 1. C4ISR
- 2. Increased sensors
- 3. Historical data
- 4. Common operational picture (COP)

C4ISR = Maritime Domain Awareness