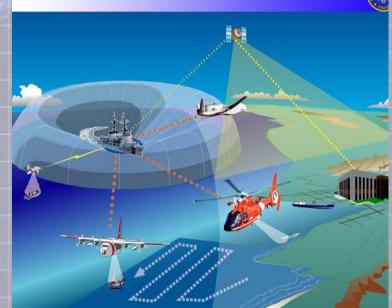

# Maritime Domain Awareness

**Global Maritime Intelligence** 

Global Maritime Situational Awareness

+

MDA

- ✓ Collection
- ✓ Fusion
- ✓ Analysis
- ✓ Dissemination

### Command 21

- Surveillance
- Decision & Mission Support
- Multi-agency collaboration

- 1. C4ISR
- 2. Increased sensors
- 3. Historical data
- 4. Common operational picture (COP)

C4ISR = Maritime Domain Awareness