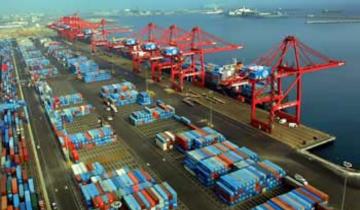

### Ports of Los Angeles & Long Beach

- Nation's largest port complex
- World's 5<sup>th</sup> largest port complex
- Over \$235 billion in annual trade
- 15.5 million containers annually
- 6,000 vessel arrivals annually
- 43 % of containers entering U.S.
- 235 million metric tons of cargo
- I million passengers
- 500,000 autos
- 50% of California's oil (370M BBLS/YR)
- 3 million jobs nationwide

# A Typical Day Los Angeles & Long Beach Seaports

- 16 Vessel Arrivals
- 13,000 Containers
- 33.6 Million Gallons Petroleum Products
- \$520M worth of cargo
- 2,800 Cruise / Ferry Passengers