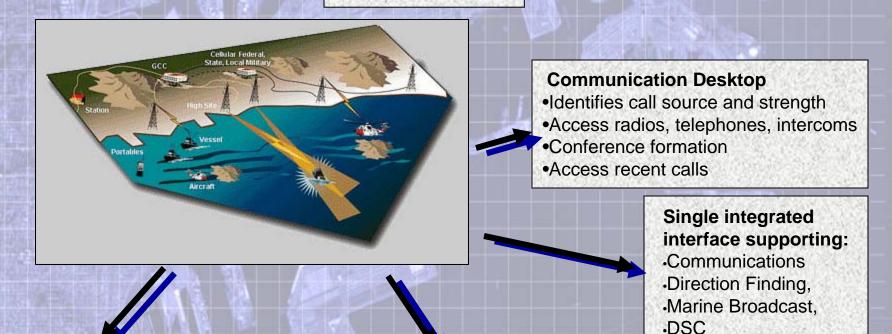

#### Rescue 21

Integrated regional display •Raster Nautical Charts •LOBs and Fixes •DSC Positions

#### **Regional Display Control**

- •Time bar identifies time range of interest
- •Pan and scale identify area of interest DVD like replay of audio and data
- •Freeze an instant in time for close analysis