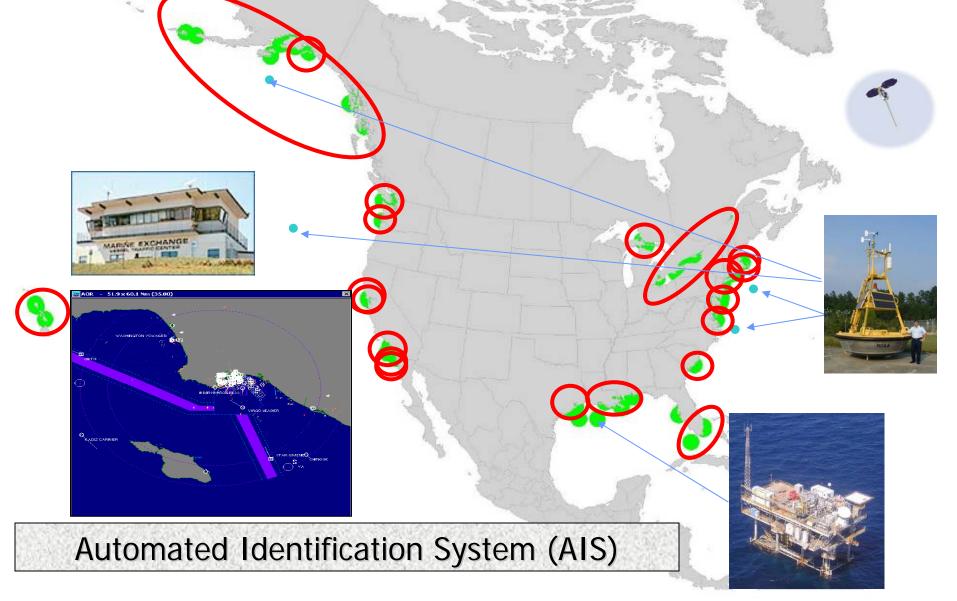

235 million metric tons of cargo
- I million passengers
- 500,000 autos
- 50% of California's oil (370M BBLS/YR)
- 3 million jobs nationwide



# A Typical Day Los Angeles & Long Beach Seaports

- 16 Vessel Arrivals
- 13,000 Containers
- 33.6 Million Gallons Petroleum Products
- \$520M worth of cargo
- 2,800 Cruise / Ferry Passengers



## Communications





✓ VHF
✓ UHF
✓ SATCOM
✓ HF

### **Communication Enhancements**

#### Rescue 21



Integrated regional display •Raster Nautical Charts •LOBs and Fixes •DSC Positions

#### **Regional Display Control**

- •Time bar identifies time range of interest
- •Pan and scale identify area of interest DVD like replay of audio and data
- •Freeze an instant in time for close analysis



## Security – National Automated Identification System (NAIS)



# Security – Facilities

(Transportation Worker Identification Credential - TWIC)

- 57 MTSA-Regulated Facilities
  - ✓ 13 Container Terminals
  - ✓ 17 Bulk Liquid Terminals
  - ✓ 2 Cruise Ship Terminals
  - ✓ 3 RO/RO Terminals
  - ✓ 1 Break Bulk
  - ✓ 21 Other Terminals (Chemical, Lumber etc.)







# Maritime Domain Awareness

**Global Maritime Intelligence** 

Global Maritime Situational Awareness

+



MDA

- ✓ Collection
- ✓ Fusion
- ✓ Analysis
- ✓ Dissemination





## **MDA Enhancements**

### Command 21

- Surveillance
- Decision & Mission Support
- Multi-agency collaboration

- 1. C4ISR
- 2. Increased sensors
- 3. Historical data
- 4. Common operational picture (COP)



C4ISR = Maritime Domain Awareness





## Future Plans CG Sector Los Angeles Long Beach





- SCC expansion