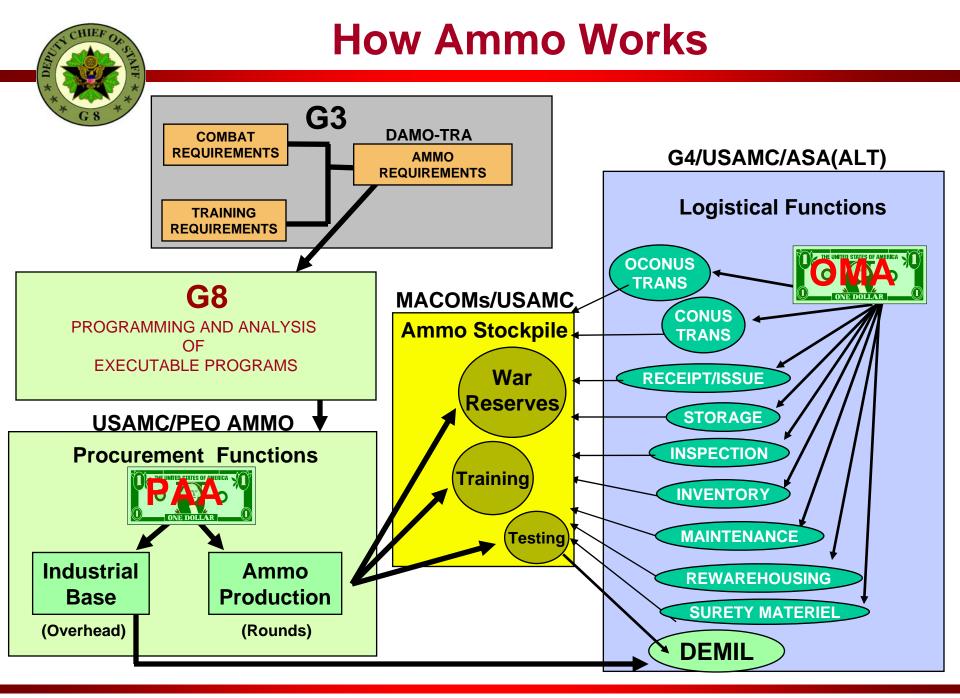

## **Ammo Procurement Summary**

Ammo Funding is a Balancing Act

- Training
  - Provide enough ammo for units to train
  - Buy enough ammo to replenish what is expended
- War and Operations
  - SUSTAIN SOLDIERS IN CURRENT OPERATIONS
  - Replenish stocks expended in operations
  - Build/Replenish War Reserve stocks
  - Modernize stocks in the process
- Industrial Base
  - Replace/Upgrade/Repair organic capabilities
  - Transition to efficiency upgrades
  - Ramp down production to avoid sharp changes
- Challenge is to adapt to change while minimizing impacts