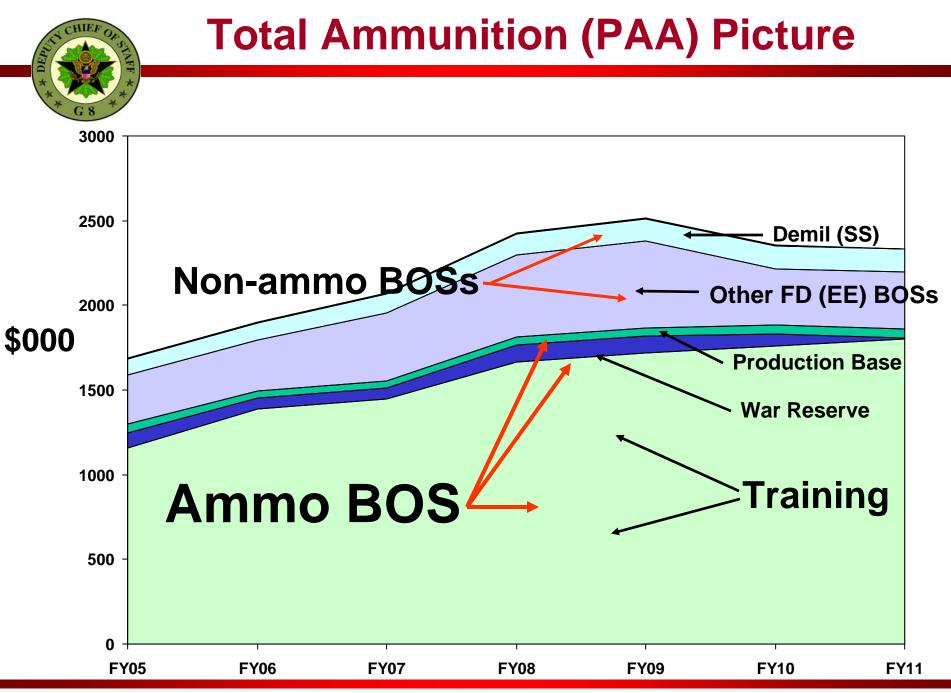

## **Ammo Procurement Summary**

Ammo Funding is a Balancing Act

- Training
  - Provide enough ammo for units to train
  - Buy enough ammo to replenish what is expended
- War and Operations
  - SUSTAIN SOLDIERS IN CURRENT OPERATIONS
  - Replenish stocks expended in operations
  - Build/Replenish War Reserve stocks
  - Modernize stocks in the process
- Industrial Base
  - Replace/Upgrade/Repair organic capabilities
  - Transition to efficiency upgrades
  - Ramp down production to avoid sharp changes
- Challenge is to adapt to change while minimizing impacts