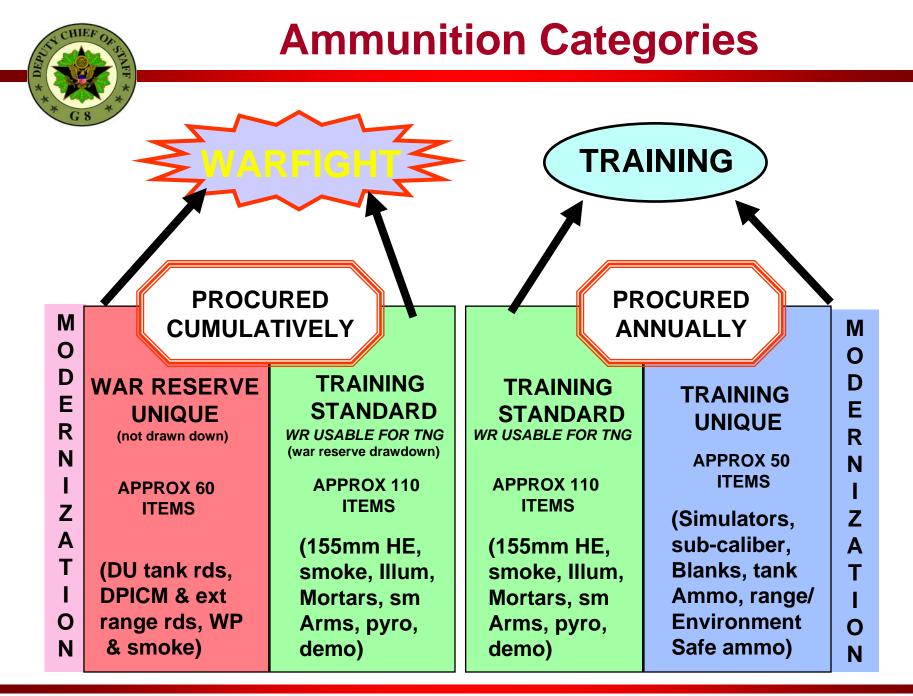

## **Ammo Procurement Summary**

Ammo Funding is a Balancing Act

- Training
  - Provide enough ammo for units to train
  - Buy enough ammo to replenish what is expended
- War and Operations
  - SUSTAIN SOLDIERS IN CURRENT OPERATIONS
  - Replenish stocks expended in operations
  - Build/Replenish War Reserve stocks
  - Modernize stocks in the process
- Industrial Base
  - Replace/Upgrade/Repair organic capabilities
  - Transition to efficiency upgrades
  - Ramp down production to avoid sharp changes
- Challenge is to adapt to change while minimizing impacts