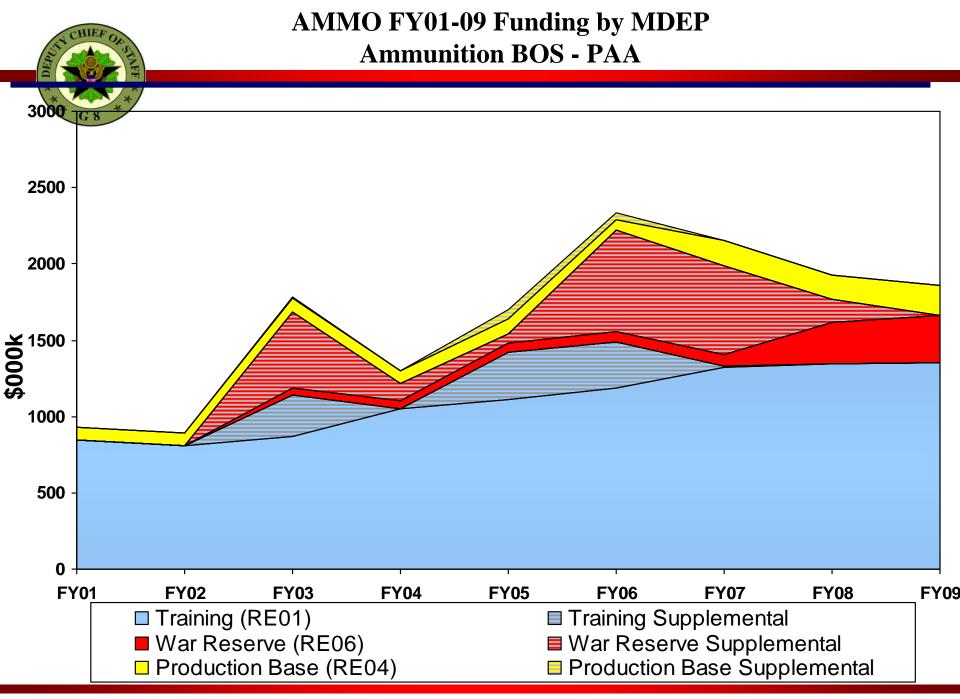

#### AMMO FUNDING FY08 Base Budget

|       | MEN                                                                                                                                                                                                                                                                                                                                                                                                                                                                                                                                                                                                                                                                                                                                                                                                                                                                                                                                                                                                                                                                                                                                                                                                                                                                                                                                                                                                                                                                                                                                                                                                                                                                                                                                                                                                                                                                                                                                                                                                                                                                                                                            | T OF | THE   |     |   |
|-------|--------------------------------------------------------------------------------------------------------------------------------------------------------------------------------------------------------------------------------------------------------------------------------------------------------------------------------------------------------------------------------------------------------------------------------------------------------------------------------------------------------------------------------------------------------------------------------------------------------------------------------------------------------------------------------------------------------------------------------------------------------------------------------------------------------------------------------------------------------------------------------------------------------------------------------------------------------------------------------------------------------------------------------------------------------------------------------------------------------------------------------------------------------------------------------------------------------------------------------------------------------------------------------------------------------------------------------------------------------------------------------------------------------------------------------------------------------------------------------------------------------------------------------------------------------------------------------------------------------------------------------------------------------------------------------------------------------------------------------------------------------------------------------------------------------------------------------------------------------------------------------------------------------------------------------------------------------------------------------------------------------------------------------------------------------------------------------------------------------------------------------|------|-------|-----|---|
| AL AL |                                                                                                                                                                                                                                                                                                                                                                                                                                                                                                                                                                                                                                                                                                                                                                                                                                                                                                                                                                                                                                                                                                                                                                                                                                                                                                                                                                                                                                                                                                                                                                                                                                                                                                                                                                                                                                                                                                                                                                                                                                                                                                                                | 1/   |       |     |   |
| E     | s.C                                                                                                                                                                                                                                                                                                                                                                                                                                                                                                                                                                                                                                                                                                                                                                                                                                                                                                                                                                                                                                                                                                                                                                                                                                                                                                                                                                                                                                                                                                                                                                                                                                                                                                                                                                                                                                                                                                                                                                                                                                                                                                                            | W    |       | E.  |   |
| F     | STA                                                                                                                                                                                                                                                                                                                                                                                                                                                                                                                                                                                                                                                                                                                                                                                                                                                                                                                                                                                                                                                                                                                                                                                                                                                                                                                                                                                                                                                                                                                                                                                                                                                                                                                                                                                                                                                                                                                                                                                                                                                                                                                            | 1775 | AL AN | Į   |   |
|       | - and a state of the state of t | ES   |       | . e | - |

|             | Root                   | Request   | Appropriated | Delta  | Reason for Delta                                         |
|-------------|------------------------|-----------|--------------|--------|----------------------------------------------------------|
| BASE        | AIRCRAFT LAUNCHED AMMO | 21,759    | 21,759       | 0      |                                                          |
|             | AMMO PRODUCTION BASE   | 155,506   | 173,706      | 18,200 | Provision of Industrial Facilities 18,200                |
|             | AMMUNITION SUPPORT     | 41,744    | 44,944       | 3,200  | Ammunition Peculiar Equipment                            |
|             | APL-A                  | 51,876    | 51,876       | 0      |                                                          |
|             | ARTILLERY AMMO         | 197,040   | 197,040      | 0      |                                                          |
|             | AVIATION FLARES        | 166,387   | 166,387      | 0      |                                                          |
|             | DEMOLITIONS            | 30,945    | 34,145       | 3,200  | Magneto Inductive Remote Activation transferred from OPA |
|             | EXCALIBUR              | 28,781    | 28,781       | 0      |                                                          |
|             | GRENADES               | 72,392    | 76,392       | 4,000  | Smoke Grenades                                           |
|             | HYDRA ROCKET           | 137,861   | 137,861      | 0      |                                                          |
|             | MEDIUM CALIBER AMMO    | 237,747   | 237,747      | 0      |                                                          |
|             | MGS-STRYKER AMMO       | 6,112     | 6,112        | 0      |                                                          |
|             | MINES                  | 7,313     | 7,313        | 0      |                                                          |
|             | MORTAR AMMO            | 171,887   | 173,487      | 1,600  | 60mm practice M769                                       |
|             | NON-LETHAL AMMO        | 2,992     | 2,992        | 0      |                                                          |
|             | PROTECTIVE SYSTEMS     | 22,249    | 22,249       | 0      |                                                          |
|             | SHOULDER FIRED ROCKETS | 29,453    | 31,853       | 2,400  | Bunker Defeat Munition                                   |
|             | SIGNAL MUNITIONS       | 29,718    | 29,718       | 0      |                                                          |
|             | SMALL CALIBER AMMO     | 441,217   | 441,217      | 0      |                                                          |
|             | SPECIAL AMMUNITION     | 13,715    | 13,715       | 0      |                                                          |
|             | TANK MAIN GUN AMMO     | 141,337   | 141,337      | 0      |                                                          |
|             | TANK-ABRAMS AMMO       | 47,289    | 47,289       | 0      |                                                          |
| Grand Total |                        | 2,055,320 | 2,087,920    | 32,600 |                                                          |

#### **AMMO FUNDING** FY09 Base Budget

|             | Root                   | Request   | Appropriated | Delta  | Reason for Delta                                |
|-------------|------------------------|-----------|--------------|--------|-------------------------------------------------|
| BASE        | AIRCRAFT LAUNCHED AMMO | 79,066    | 75,766       | -3,300 | 30mm Unjustified Cost Growth                    |
|             | AMMO PRODUCTION BASE   | 201,106   | 207,526      | 6,420  | Projects at HSAAP, SCAAP, RFAAP, and Blue Grass |
|             | AMMUNITION SUPPORT     | 41,449    | 41,449       |        |                                                 |
|             | APL-A                  | 52,000    | 52,000       |        |                                                 |
|             | ARTILLERY AMMO         | 177,598   | 179,198      | 1,600  | 155mm all types                                 |
|             | AVIATION FLARES        | 74,696    | 74,696       |        |                                                 |
|             | DEMOLITIONS            | 28,886    | 32,086       | 3,200  | Rapid Wall Breaching Kit (RWBK)                 |
|             | EXCALIBUR              | 34,220    | 34,220       |        |                                                 |
|             | GRENADES               | 71,608    | 77,208       | 5,600  | Thermite Grenades, Smoke Grenades               |
|             | HYDRA ROCKET           | 142,521   | 142,521      |        |                                                 |
|             | MEDIUM CALIBER AMMO    | 308,064   | 306,364      | -1,700 | 25mm Unjustified Cost Growth                    |
|             | MGS-STRYKER AMMO       | 7,662     | 7,662        |        |                                                 |
|             | MINES                  | 7,452     | 7,452        |        |                                                 |
|             | MORTAR AMMO            | 193,177   | 201,577      | 8,400  | Various Rounds, \$1.2M 105mm HEP                |
|             | PGK                    | 15,633    | 15,633       |        |                                                 |
|             | NON-LETHAL AMMO        | 3,324     | 3,324        |        |                                                 |
|             | PROTECTIVE SYSTEMS     | 17,869    | 17,869       |        |                                                 |
|             | SHOULDER FIRED ROCKETS | 29,638    | 29,638       |        |                                                 |
|             | SIGNAL MUNITIONS       | 34,688    | 34,688       |        |                                                 |
|             | SMALL CALIBER AMMO     | 444,782   | 436,169      | -8,613 | .50 cal all types, Unjustified Cost Growth      |
|             | SPECIAL AMMUNITION     | 6,843     | 6,843        |        |                                                 |
|             | TANK MAIN GUN AMMO     | 125,151   | 125,151      |        |                                                 |
|             | TANK-ABRAMS AMMO       | 34,031    | 34,031       |        |                                                 |
| Grand Total |                        | 2,131,464 | 2,143,071    | 11,607 |                                                 |