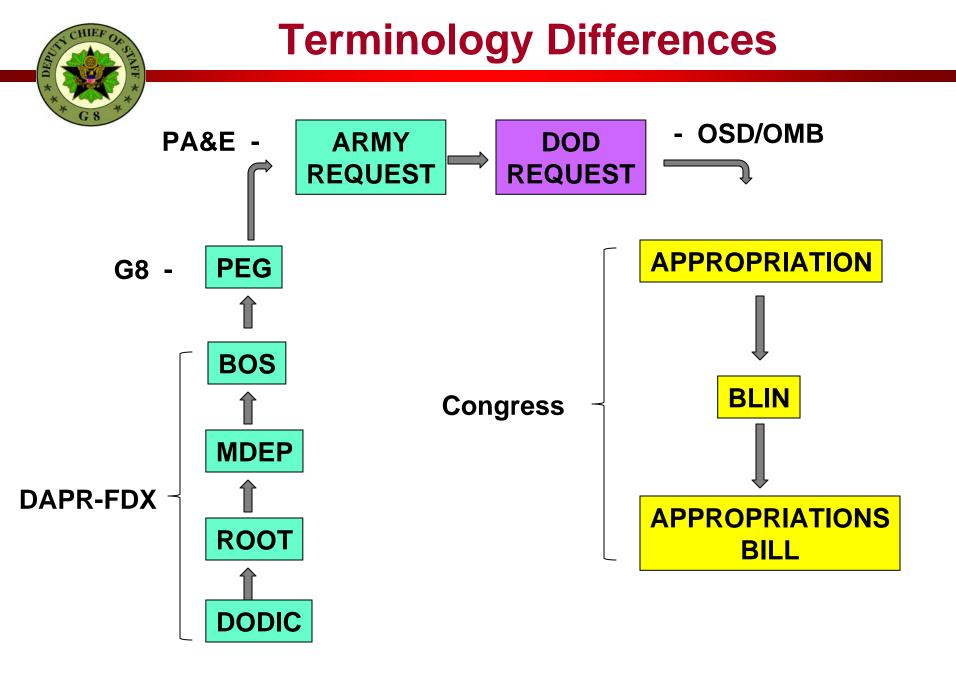

|             | Root                   | Request   | Appropriated | Delta  | Reason for Delta                                         |
|-------------|------------------------|-----------|--------------|--------|----------------------------------------------------------|
| BASE        | AIRCRAFT LAUNCHED AMMO | 21,759    | 21,759       | 0      |                                                          |
|             | AMMO PRODUCTION BASE   | 155,506   | 173,706      | 18,200 | Provision of Industrial Facilities 18,200                |
|             | AMMUNITION SUPPORT     | 41,744    | 44,944       | 3,200  | Ammunition Peculiar Equipment                            |
|             | APL-A                  | 51,876    | 51,876       | 0      |                                                          |
|             | ARTILLERY AMMO         | 197,040   | 197,040      | 0      |                                                          |
|             | AVIATION FLARES        | 166,387   | 166,387      | 0      |                                                          |
|             | DEMOLITIONS            | 30,945    | 34,145       | 3,200  | Magneto Inductive Remote Activation transferred from OPA |
|             | EXCALIBUR              | 28,781    | 28,781       | 0      |                                                          |
|             | GRENADES               | 72,392    | 76,392       | 4,000  | Smoke Grenades                                           |
|             | HYDRA ROCKET           | 137,861   | 137,861      | 0      |                                                          |
|             | MEDIUM CALIBER AMMO    | 237,747   | 237,747      | 0      |                                                          |
|             | MGS-STRYKER AMMO       | 6,112     | 6,112        | 0      |                                                          |
|             | MINES                  | 7,313     | 7,313        | 0      |                                                          |
|             | MORTAR AMMO            | 171,887   | 173,487      | 1,600  | 60mm practice M769                                       |
|             | NON-LETHAL AMMO        | 2,992     | 2,992        | 0      |                                                          |
|             | PROTECTIVE SYSTEMS     | 22,249    | 22,249       | 0      |                                                          |
|             | SHOULDER FIRED ROCKETS | 29,453    | 31,853       | 2,400  | Bunker Defeat Munition                                   |
|             | SIGNAL MUNITIONS       | 29,718    | 29,718       | 0      |                                                          |
|             | SMALL CALIBER AMMO     | 441,217   | 441,217      | 0      |                                                          |
|             | SPECIAL AMMUNITION     | 13,715    | 13,715       | 0      |                                                          |
|             | TANK MAIN GUN AMMO     | 141,337   | 141,337      | 0      |                                                          |
|             | TANK-ABRAMS AMMO       | 47,289    | 47,289       | 0      |                                                          |
| Grand Total |                        | 2,055,320 | 2,087,920    | 32,600 |                                                          |

#### **AMMO FUNDING** FY09 Base Budget

|             | Root                   | Request   | Appropriated | Delta  | Reason for Delta                                |
|-------------|------------------------|-----------|--------------|--------|-------------------------------------------------|
| BASE        | AIRCRAFT LAUNCHED AMMO | 79,066    | 75,766       | -3,300 | 30mm Unjustified Cost Growth                    |
|             | AMMO PRODUCTION BASE   | 201,106   | 207,526      | 6,420  | Projects at HSAAP, SCAAP, RFAAP, and Blue Grass |
|             | AMMUNITION SUPPORT     | 41,449    | 41,449       |        |                                                 |
|             | APL-A                  | 52,000    | 52,000       |        |                                                 |
|             | ARTILLERY AMMO         | 177,598   | 179,198      | 1,600  | 155mm all types                                 |
|             | AVIATION FLARES        | 74,696    | 74,696       |        |                                                 |
|             | DEMOLITIONS            | 28,886    | 32,086       | 3,200  | Rapid Wall Breaching Kit (RWBK)                 |
|             | EXCALIBUR              | 34,220    | 34,220       |        |                                                 |
|             | GRENADES               | 71,608    | 77,208       | 5,600  | Thermite Grenades, Smoke Grenades               |
|             | HYDRA ROCKET           | 142,521   | 142,521      |        |                                                 |
|             | MEDIUM CALIBER AMMO    | 308,064   | 306,364      | -1,700 | 25mm Unjustified Cost Growth                    |
|             | MGS-STRYKER AMMO       | 7,662     | 7,662        |        |                                                 |
|             | MINES                  | 7,452     | 7,452        |        |                                                 |
|             | MORTAR AMMO            | 193,177   | 201,577      | 8,400  | Various Rounds, \$1.2M 105mm HEP                |
|             | PGK                    | 15,633    | 15,633       |        |                                                 |
|             | NON-LETHAL AMMO        | 3,324     | 3,324        |        |                                                 |
|             | PROTECTIVE SYSTEMS     | 17,869    | 17,869       |        |                                                 |
|             | SHOULDER FIRED ROCKETS | 29,638    | 29,638       |        |                                                 |
|             | SIGNAL MUNITIONS       | 34,688    | 34,688       |        |                                                 |
|             | SMALL CALIBER AMMO     | 444,782   | 436,169      | -8,613 | .50 cal all types, Unjustified Cost Growth      |
|             | SPECIAL AMMUNITION     | 6,843     | 6,843        |        |                                                 |
|             | TANK MAIN GUN AMMO     | 125,151   | 125,151      |        |                                                 |
|             | TANK-ABRAMS AMMO       | 34,031    | 34,031       |        |                                                 |
| Grand Total |                        | 2,131,464 | 2,143,071    | 11,607 |                                                 |