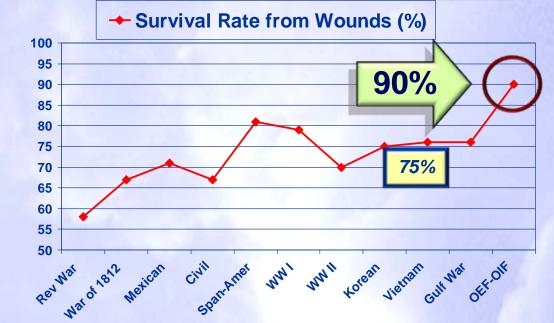

#### The Numbers

### **Aeromedical Evacuation**

#### From 10 Days

- Desert Storm 10 days to CONUS
- Robust Theater Footprint
  - Large Bed/Holding Capability
  - Heavy Lift Requirement
- Stable Patient Care
- Scheduled Stable Patients
- Dedicated Airlift
- "TAC/STRAT" Crews
- Separate AE Routes

#### OIF/OEF – 3 days to CONUS Light, Capable, Lifesaving • Limited Hospital Beds • First in for Early Casualties

**To 3 Days** 

- Critical Patient Care—CCATTs (Critical Care Air Transport Teams)
- Stabilized Rapid Evacuation
- Designated/Multi-mission Airlift
- Universal AE Crews
- AE Tied To "Best Fit" Airlift