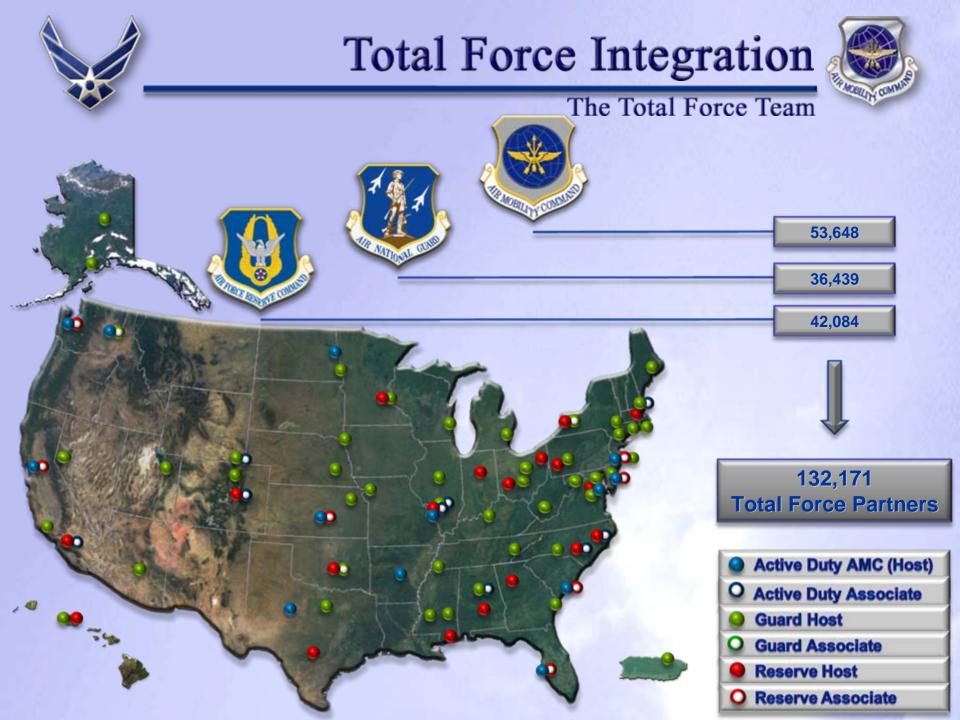

■ When I say "Ground Power" ...

- There is more than patrols, artillery and tanks
- When I say "Air Power" ...
  - There is more than fighters, bombers and drones

- AMC Charged to Certify Regulatory Compliance
   Commercial Charters Carry the Majority of Servicemen
  - 90% by Chartered Airlift
  - 10% by Organic Airlift