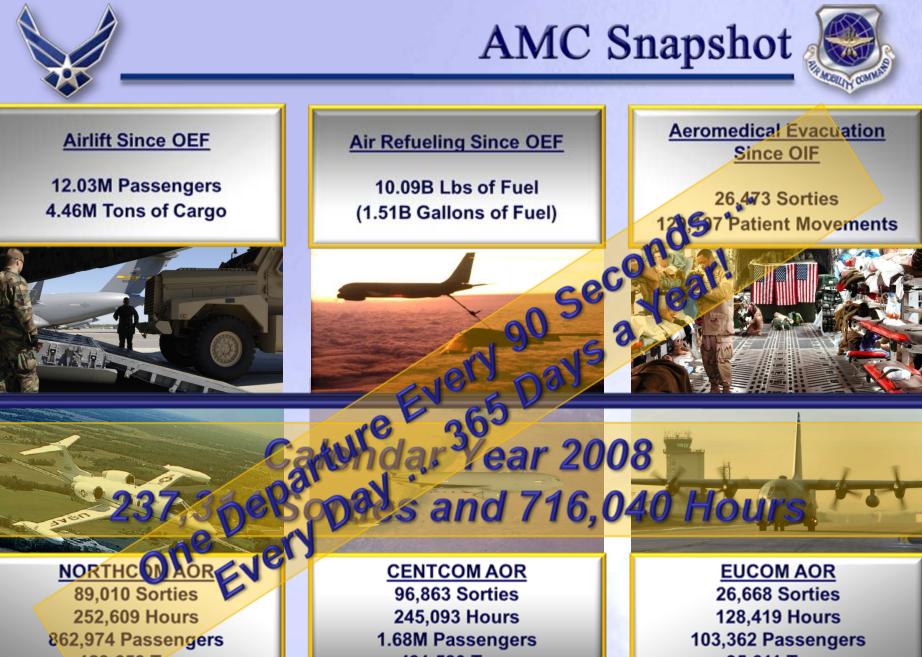

■ When I say "Ground Power" ...

- There is more than patrols, artillery and tanks
- When I say "Air Power" ...
  - There is more than fighters, bombers and drones







- AMC Charged to Certify Regulatory Compliance
   Commercial Charters Carry the Majority of Servicemen
  - 90% by Chartered Airlift
  - 10% by Organic Airlift





129,653 Tons 301.66M Lbs of Fuel

491,580 Tons 1.04B Lbs of Fuel

95.611 Tons 1.29M Lbs of Fuel



#### Boots Off the Ground



- The Last Tactical Mile ... Moving Soldiers in the AOR
  Theater Direct Delivery
  - Convoys off of the Road Since OEF:
    - 79,000 Trucks
    - 38,000 Busses

AR KA



## Soldiers and Airmen in Theater



- Joint Expeditionary Tasking (JET)
  - 8,100 AMC Airmen in Last Deployment Cycle
  - 14% of them Fill JETs
- Mail Call
  - All US Mail Spends Time on AMC Aircraft
  - 50,000 Lbs Per Month ... 600,000 Lbs Per Year







### Tankers are Global



Global Reach, Vigilance, and Power
 Persistent Support to Coalition War Fighters
 Over the Horizon Communications
 Roll On/Off Beyond Line-of-Sight Enhancement







#### The Numbers

# #1 Acquisition Priority Curr