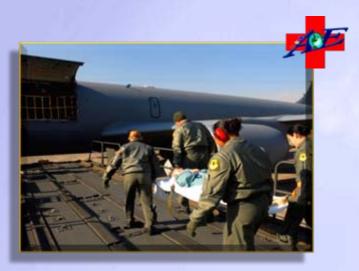

### **Aeromedical Evacuation**

#### From 10 Days

- Desert Storm 10 days to CONUS
- Robust Theater Footprint
  - Large Bed/Holding Capability
  - Heavy Lift Requirement
- Stable Patient Care
- Scheduled Stable Patients
- Dedicated Airlift
- "TAC/STRAT" Crews
- Separate AE Routes

#### OIF/OEF – 3 days to CONUS Light, Capable, Lifesaving • Limited Hospital Beds • First in for Early Casualties

**To 3 Days** 

- Critical Patient Care—CCATTs (Critical Care Air Transport Teams)
- Stabilized Rapid Evacuation
- Designated/Multi-mission Airlift
- Universal AE Crews
- AE Tied To "Best Fit" Airlift