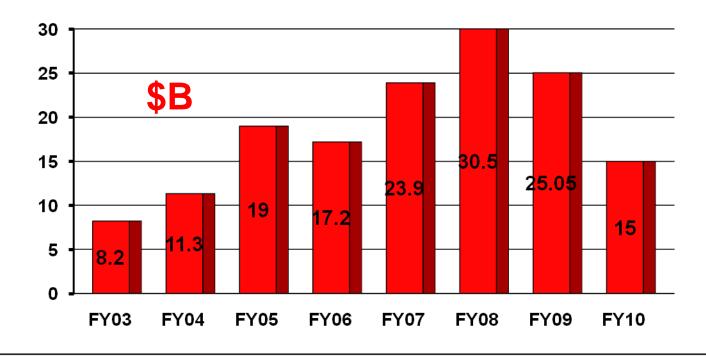

### TACOM Contracting Center Total Contract Dollars Historical and Projected

- FY09 Over 26,000 actions executed
- FY Projection includes supplemental funding est \$800M
- The TCC administers over \$100B in contracts