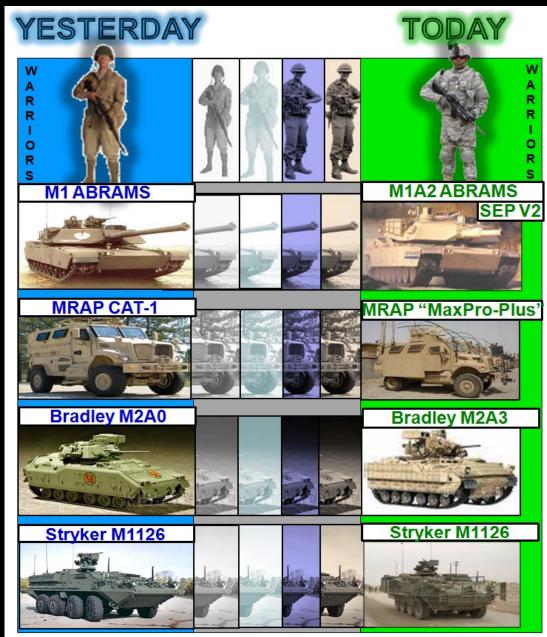

#### **GEN Casey:**

"While continuing to fight the current conflicts, the Army also must adapt for future wars that will be fundamentally different than what I was trained to fight.

We'll build a
BCT Model w/1
network;
modernize
w/capabilities
packages @ 1
time;
incorporate
MRAPS; & build
infantry
vehicles."