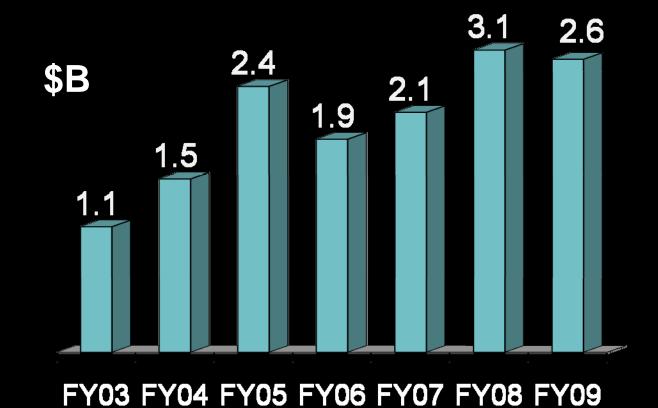

## Annual Small Business Awards *FY03-FY09*

### TACOM Contracting Center Total Contract Dollars Historical and Projected

- FY09 Over 26,000 actions executed
- FY Projection includes supplemental funding est \$800M
- The TCC administers over \$100B in contracts