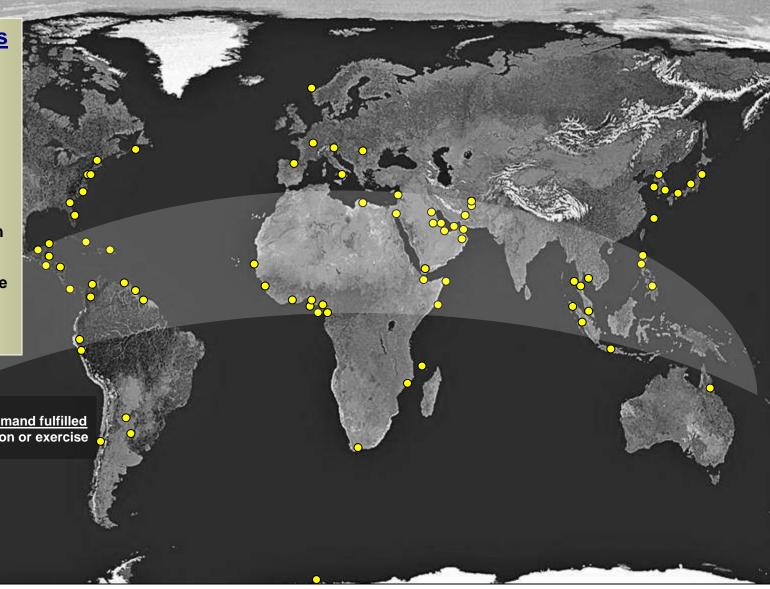

## **NECC Battlespace**

#### Remaining forward and engaged Where we are currently & recent past

Combatant Commander's demand fulfilled Individual Unit on mission or exercise

NECC capabilities on mission meeting most critical Combatant Commander's demands