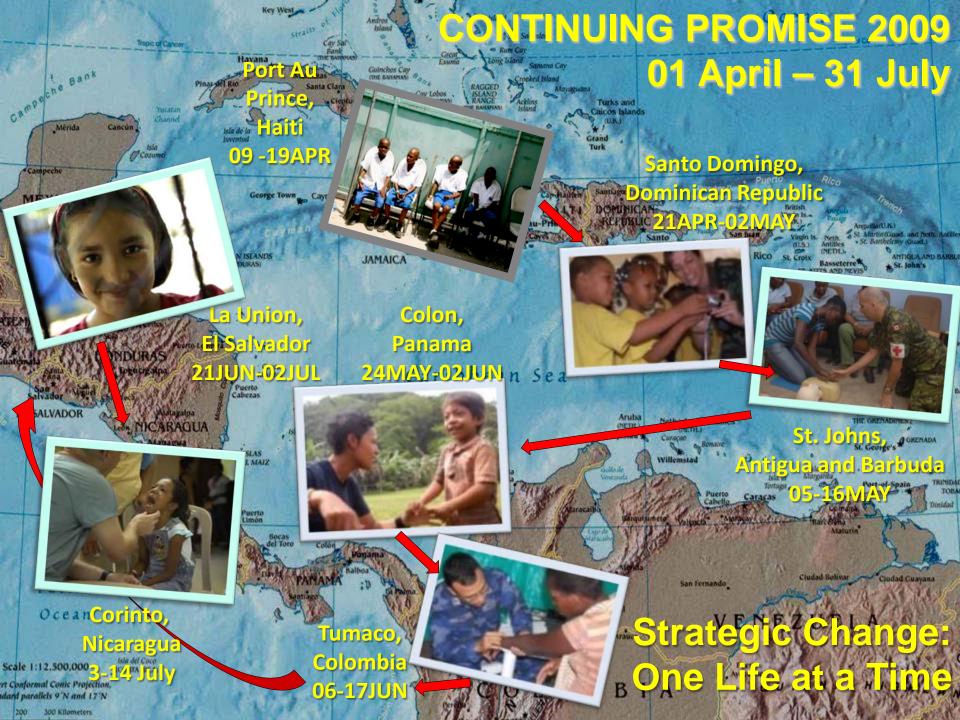

--------------------------|
| $\checkmark$ | 3-11 Feb      | Dakar, Senegal                      |
| $\checkmark$ | 15 Feb-12 Mar | Monrovia, Liberia                   |
|              |               | (USMC trng and<br>HA delivery only) |
| $\checkmark$ | 20 Feb-10 Mar | Sekondi, Ghana                      |
| $\checkmark$ | 17-27 Mar     | Lagos, Nigeria                      |
| $\checkmark$ | 1-13 Apr      | Limbe, Cameroon                     |
| $\checkmark$ | 15-17 Apr     | Libreville, Gabon                   |
| $\checkmark$ | 18 Apr        | Sao Tome                            |
| $\checkmark$ | 20 Apr-1 May  | Port Gentil, Gabon                  |
| $\checkmark$ | 9-14 May      | Dakar, Senegal                      |





### USNS Mercy, Pacific Partnership Papua, New Guinea







## **NECC Battlespace**

#### **NECC Forces**

- Provide link from sea to land
- Provide adaptive, Smart Power
- Enable SOF

#### Cooperative Strategy for 21<sup>st</sup> Century Seapower

- Forward Presence
- Deterrence
- Sea control
- Power projection
- Maritime security (MDA, MIO, ISR)
- HA/DR
- Global fleet station
- Cooperative relationships

- Civil-military operations
  - Population engagement
  - Building partner capacity
- Security force assistance
- Training
- military, security
  civilian, governance
  Logistical Support

- Construction
- Littoral, harbor security
  - Maritime Infrastructure

Tro.

- Point defense
- Explosive Ordnance Disposal
- Diving and salvage
- Riverine capability

Readement in the

#### Remaining forward and engaged Where we are currently & recent past