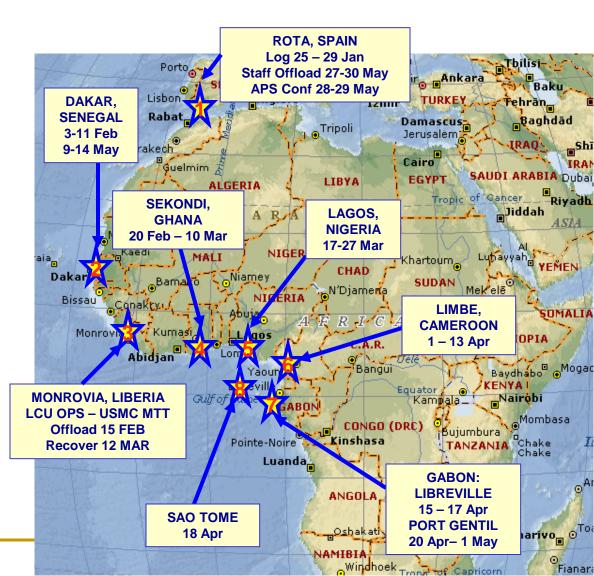

### Africa Partnership Station Nashville Engagement Schedule

| $\checkmark$ | 25-29 Jan     | Rota, Spain                         |
|--------------|---------------|-------------------------------------|
| $\checkmark$ | 3-11 Feb      | Dakar, Senegal                      |
| $\checkmark$ | 15 Feb-12 Mar | Monrovia, Liberia                   |
|              |               | (USMC trng and<br>HA delivery only) |
| $\checkmark$ | 20 Feb-10 Mar | Sekondi, Ghana                      |
| $\checkmark$ | 17-27 Mar     | Lagos, Nigeria                      |
| $\checkmark$ | 1-13 Apr      | Limbe, Cameroon                     |
| $\checkmark$ | 15-17 Apr     | Libreville, Gabon                   |
| $\checkmark$ | 18 Apr        | Sao Tome                            |
| $\checkmark$ | 20 Apr-1 May  | Port Gentil, Gabon                  |
| $\checkmark$ | 9-14 May      | Dakar, Senegal                      |