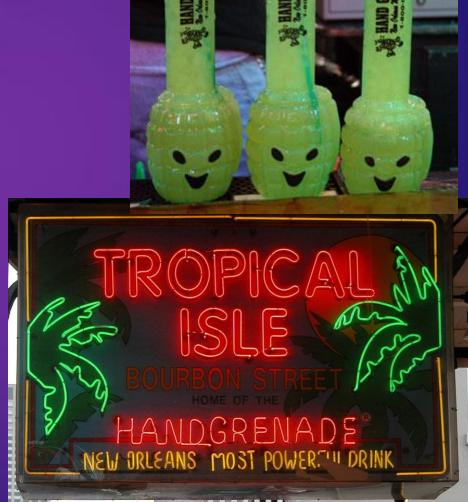

## A Little History Lesson

French

VS.

Spanish



## A Little History Lesson (cont)

French

VS.

**United States** 



## Crescent City

Due to the curvature of the Mississippi river as it surrounds the city

French Quarter
Vieux Carre
"old square"



# We are a bowl....

Elevations range from 12 ft above sea level to 6.5 ft below.



## We navigate by the landscape

- •North or toward the lake = <u>Lakeside</u>
- •South or toward the river = Riverside
- West is Uptown
- •East is Downtown

#### Directions...



#### **Neutral Ground**

- The grassy or cement strip in the middle of the road.
- The terms "median" and/or "island" are NEVER used in New Orleans
- Place where French and Spanish could do business between sections of the city.



## Hurricane Quiz



B



Hand Grenade Quiz





## We pronounce stuff weird

- Tchoupitoulas = chop-a-TOO-luss
- Calliope = CAL-lee-ope
- Burgundy = bur-GUN-dee
- Rigolets = WRIGGLEeese
- LAGNIAPPE = LAN-yap
   (A little something extra)



## PRAH-leen versus Pray –lean

# Praline





## Our cuisine is an addiction...







Best way to START or END a day....



#### 3 or 4 Suggestions while you are here...

- 1. Eat in our expensive restaurants. (It helps the economy)
- 2. Stay at our most expensive hotels (it helps our economy)
- 3. Park illegally (It helps our economy)

#### Completely voluntary suggestion

4. Get arrested...it helps our economy

On behalf of Mayor C. Ray Nagin and the **City Of New Orleans Office of Homeland Security and Emergency** 

**Preparedness**