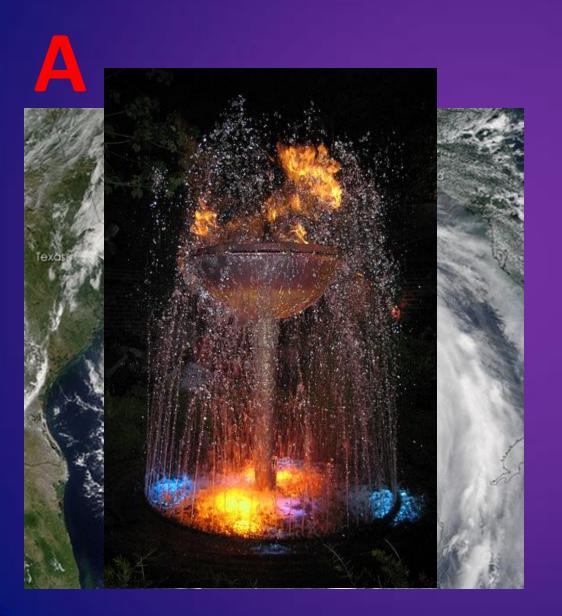

# We are a bowl....

Elevations range from 12 ft above sea level to 6.5 ft below.