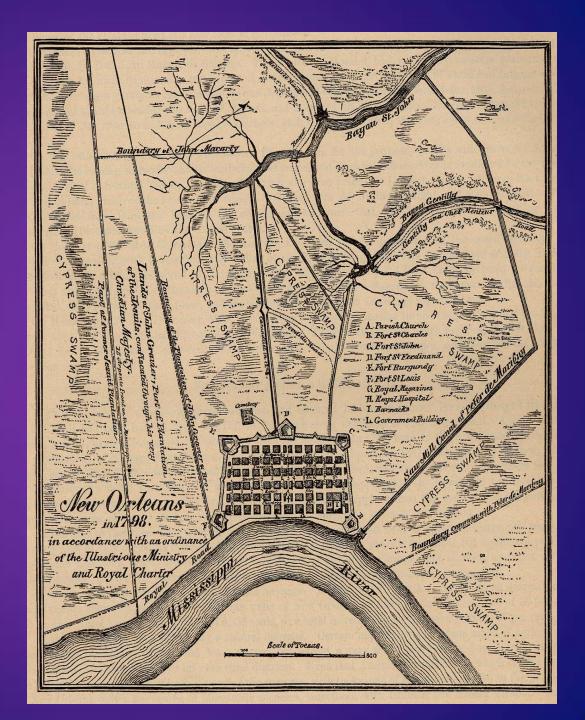

## Crescent City

Due to the curvature of the Mississippi river as it surrounds the city

French Quarter
Vieux Carre
"old square"