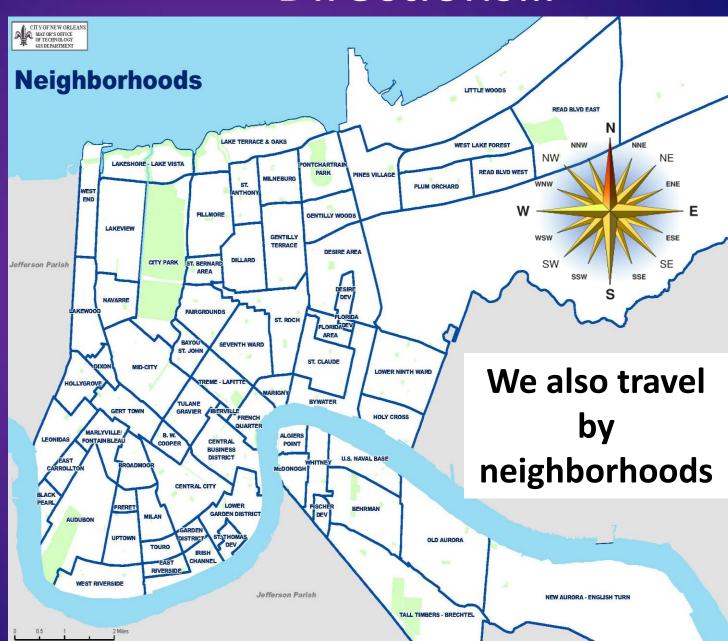

## We navigate by the landscape

- •North or toward the lake = <u>Lakeside</u>
- •South or toward the river = Riverside
- West is Uptown
- •East is Downtown

#### Directions...