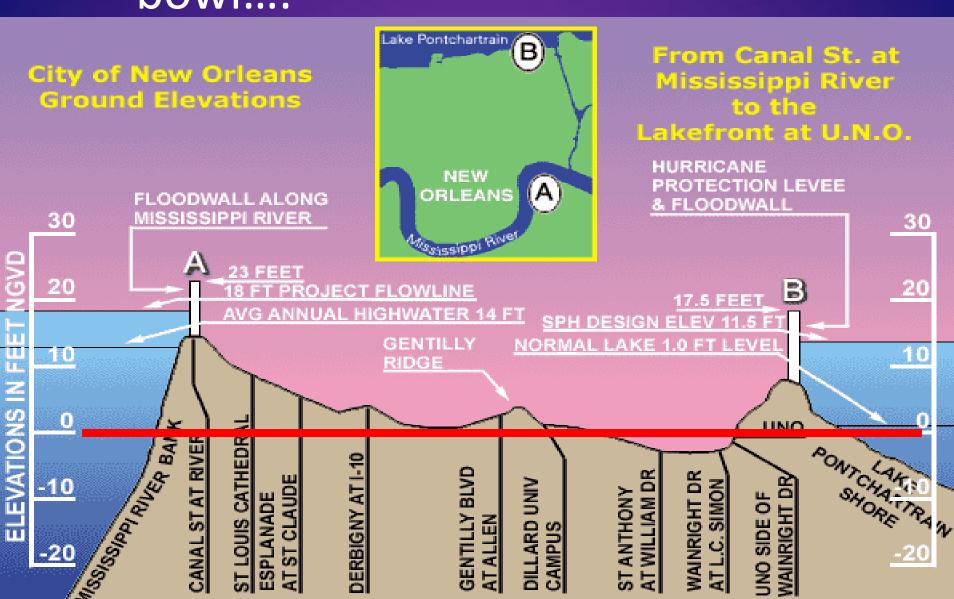

# We are a bowl....

Elevations range from 12 ft above sea level to 6.5 ft below.