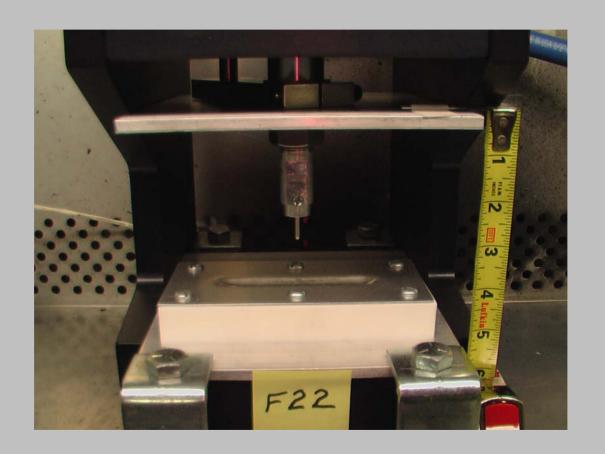

### Cell K66 0.125" Semi-Ball Crush

### Cell K66 0.125" Semi-Ball Crush

QuickTime™ and a DV/DVCPRO - NTSC decompressor are needed to see this picture.