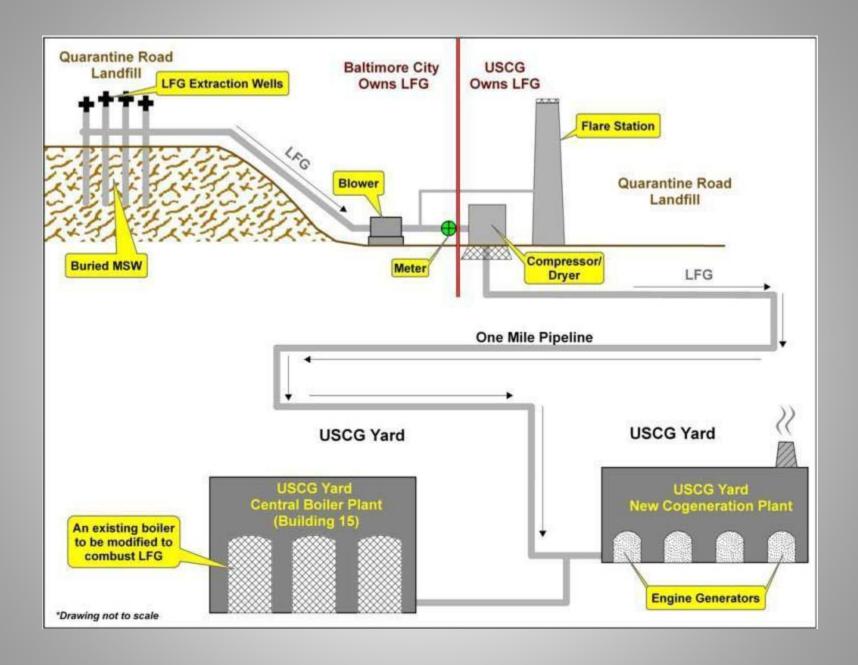

## Shipyard Renewable Energy

- Landfill Gas Co-Generation Plant (4 Megawatts)
- 100% Renewable Energy Project
- Operational April 2009