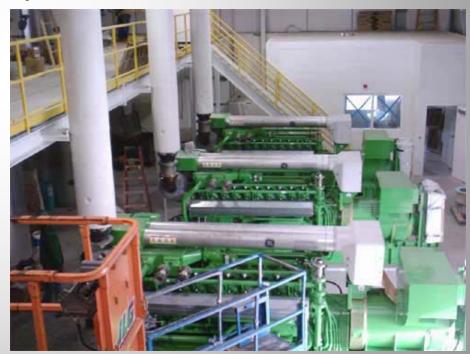

## Shipyard Renewable Energy

- Landfill Gas Co-Generation Plant (4 Megawatts)
- 100% Renewable Energy Project
- Operational April 2009