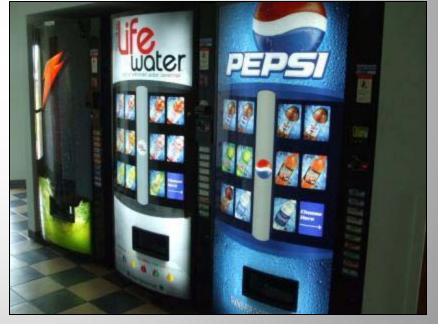

## Sustainability Innovations



CAPT John J. Hickey

## **Emergency Load Reduction**



#### Benefits of ELRP



Incentives



Protect the Community



Environmental Protection



Protect Your Operations

#### **ELRP Incentives**



#### **ELRP Incentives**



#### Base Honolulu

Exterior Lighting & Solar Domestic HW





#### Base Honolulu

Photovoltaics & Vending





#### Base Honolulu

Conservation Voltage Reg & Cutter Retrofits





## Chiller Waste Heat Recovery





# AIR STATION BARBERS POINT VERTICAL AXIS TURBINE

# Energy Savings Performance Contracts

14 Contracts Awarded\$100 Million Invested14% Energy Savings





# Kodiak ESPC



# Leadership



The U.S. Coast Guard's Integrated Support Command Kodiak, Alaska entered into an energy savings performance contract (ESPC) with NORESCO to install \$20 million in energy efficiency projects. Contracting and administrative support was provided by the Facilities Design and Construction Center Seattle and the Coast Guard's National Energy Program. Facility improvements include lighting retrofits; a centralized steam system and piping system upgrades; variable frequency drives; combustion controls; bo