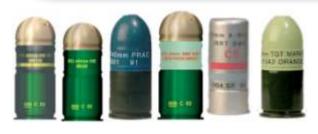

#### BACKGROUND

- 40mm x 46 (LV) Red Phosphorous (RP) smoke cartridge developed during the Namibian War of Independence as a smoke generator for screening and obscuration purposes.
- The LV RP cartridge today a stalwart Rheinmetall infantry product in use as smoke generator and target indicator with defence establishments globally.
- LV RP cartridge supplemented during 2011 by an extended range 40mm x 51 medium velocity (MV) version.
- Both LV and MV RP cartridges are part of a comprehensive 40mm product range sold by American Rheinmetall Munitions (ARM) to US customers.

#### **M8931A1 LV TECHNICAL DATA**

Total length : 103 mm

Total mass : 231 g

Payload : Red Phosphorous

Payload mass : 30 g

Fuze Arming : 9 m (unarmed) to

28 m (armed)

Fuze Type : Point Detonating (PD)

#### M0912A1 MV TECHNICAL DATA

Total length : 112 mm

Total mass : 263 g

Projectile mass : 200 g

Payload : Red Phosphorous

Fuze Arming : 13 m (unarmed)

to 35 m (armed)

Fuze Type : Point detonating (PD)