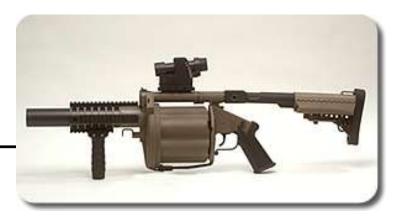

#### RP CARTRIDGE COMPATABLE LAUNCHERS

### **LV M8931**

Standard LV launchers such as M203 UBGL, M79, M320 and M32 MGL

### MV M0912

Bespoke LV launchers such as M32 MGL

|                    | Limitations on   |  |
|--------------------|------------------|--|
| Free recoil energy | number of rounds |  |

| 0J to 20J        | Unlimited firing   |  |
|------------------|--------------------|--|
| 20J to 40J       | 200 rounds/man/day |  |
| 40J to 60J       | 100 rounds/man/day |  |
| 60J to 80J       | 25 rounds/man/day  |  |
| Greater than 80J | No shoulder firing |  |