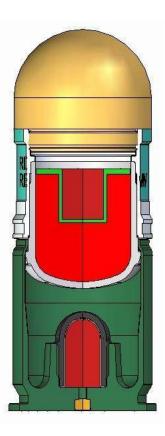

#### RP CARTRIDGE PAYLOAD FILLING

Procurement of chemical raw materials

Mix Red Phosphorus composition –

**Fuel** 

**Oxidiser** 

Red Phosphorus (encapsulated)

Rubber binder

Extrude Red Phosphorus compositing

Cure extruded composition

Consolidate composition into 40 mm fragmentation body

Assemble 40 mm RP ammunition

#### **M8931A1 LV TECHNICAL DATA**

Total length : 103 mm

Total mass : 231 g

Payload : Red Phosphorous

Payload mass : 30 g

Fuze Arming : 9 m (unarmed) to

28 m (armed)

Fuze Type : Point Detonating (PD)

#### M0912A1 MV TECHNICAL DATA

Total length : 112 mm

Total mass : 263 g

Projectile mass : 200 g

Payload : Red Phosphorous

Fuze Arming : 13 m (unarmed)

to 35 m (armed)

Fuze Type : Point detonating (PD)