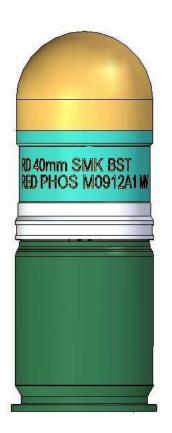

# 40 x 46mm (M8931) & 40 x 51mm (M0912) Red Phosphorus Cartridges

#### BACKGROUND

- 40mm x 46 (LV) Red Phosphorous (RP) smoke cartridge developed during the Namibian War of Independence as a smoke generator for screening and obscuration purposes.
- The LV RP cartridge today a stalwart Rheinmetall infantry product in use as smoke generator and target indicator with defence establishments globally.
- LV RP cartridge supplemented during 2011 by an extended range 40mm x 51 medium velocity (MV) version.
- Both LV and MV RP cartridges are part of a comprehensive 40mm product range sold by American Rheinmetall Munitions (ARM) to US customers.