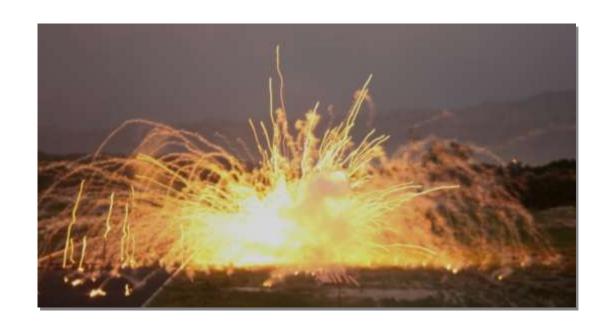

# 40 x 46mm (M8931) & 40 x 51mm (M0912) Red Phosphorus Cartridges





#### CONTENT

- **BACKGROUND**
- > SUPPLIER DETAIL
- > LV AND MV TECHNICAL DATA
- > COMPATIBLE LAUNCHERS
- > SMOKE GENERATION
  AND IMPACT SIGNATURE
- **PACKAGING**
- > IM PROPERTIES





#### BACKGROUND

- 40mm x 46 (LV) Red Phosphorous (RP) smoke cartridge developed during the Namibian War of Independence as a smoke generator for screening and obscuration purposes.
- The LV RP cartridge today a stalwart Rheinmetall infantry product in use as smoke generator and target indicator with defence establishments globally.
- LV RP cartridge supplemented during 2011 by an extended range 40mm x 51 medium velocity (MV) version.
- Both LV and MV RP cartridges are part of a comprehensive 40mm product range sold by American Rheinmetall Munitions (ARM) to US customers.



#### **American Rheinmetall Munitions**

- Established as US subsidiary of Rheinmetall Defense in 2006
- Quantico, Virginia
  - Business Development, Sales
- Camden, Arkansas
  - Operations, Production Site