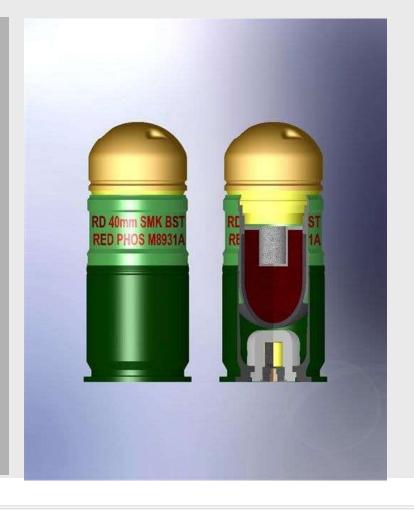

# 40 x 46mm (M8931) & 40 x 51mm (M0912) Red Phosphorus Cartridges

#### **M8931A1 LV TECHNICAL DATA**

Total length : 103 mm

Total mass : 231 g

Payload : Red Phosphorous

Payload mass : 30 g

Fuze Arming : 9 m (unarmed) to

28 m (armed)

Fuze Type : Point Detonating (PD)

#### M0912A1 MV TECHNICAL DATA

Total length : 112 mm

Total mass : 263 g

Projectile mass : 200 g

Payload : Red Phosphorous

Fuze Arming : 13 m (unarmed)

to 35 m (armed)

Fuze Type : Point detonating (PD)