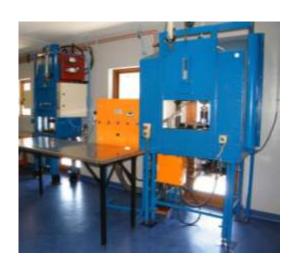

#### RP CARTRIDGE PAYLOAD FILLING

Procurement of chemical raw materials

Mix Red Phosphorus composition –

**Fuel** 

**Oxidiser** 

Red Phosphorus (encapsulated)

Rubber binder

Extrude Red Phosphorus compositing

Cure extruded composition

Consolidate composition into 40 mm fragmentation body

Assemble 40 mm RP ammunition