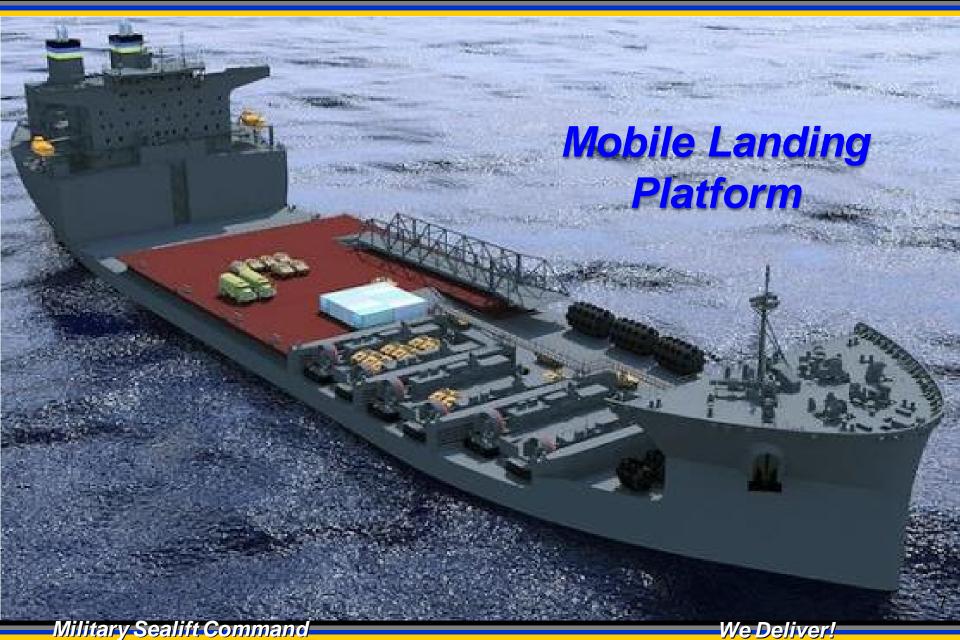

### Afloat Forward Staging Base (Interim)

Military Sealift Command

We Deliver!

**MLP and AFSB** 

**MSC Delivers!** 