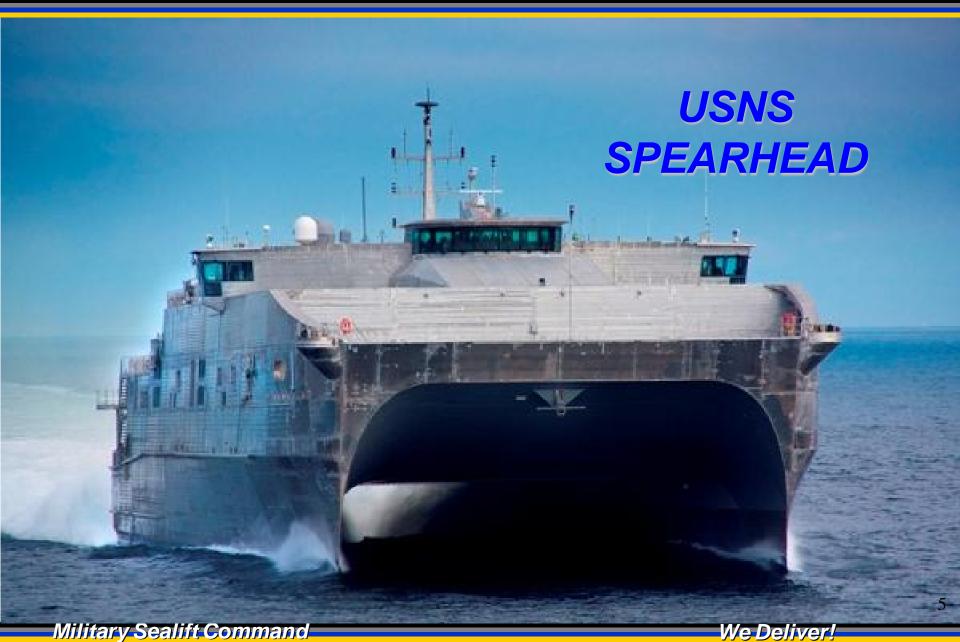

#### High-Speed Vessel

Length –331 Feet, Beam –88 Feet Displacement –1,464 Tons HSV 4676 Westpac Express\* \*Replacement – HSV USNS Guam (2013)

3

**T-AKE Joins MPF** 