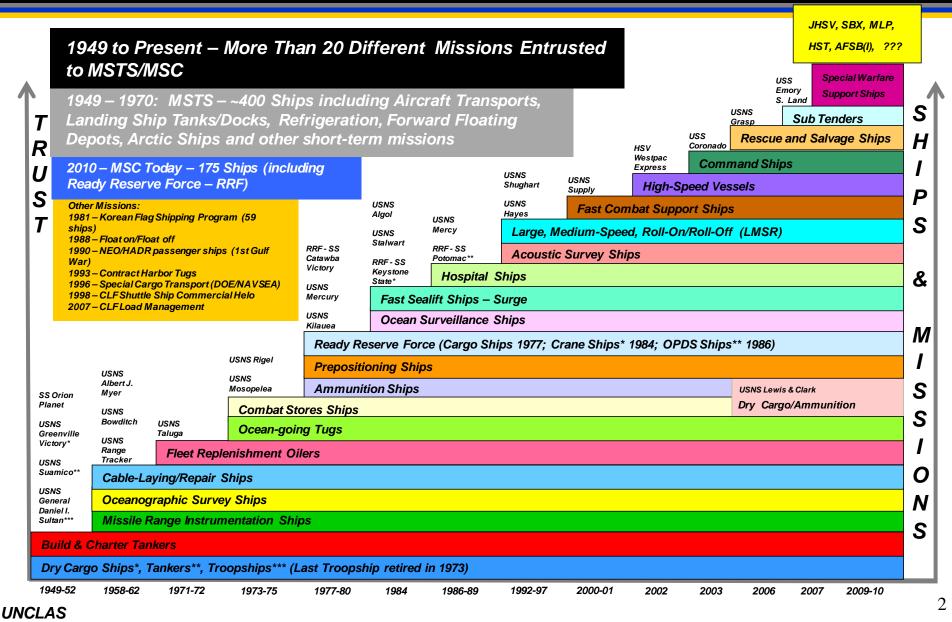

## **MSC Today:** Maritime Prepositioning Force

#### Container-RO/RO

Length – 821 Feet, Beam – 106 Feet Displacement – 51,612 Tons T-AK 3005 USNS SGT Matei Kocak T-AK 3006 USNS PFC Eugene A. Obregon T-AK 3007 USNS MAJ Stephen W. Pless

Length – 673 Feet, Beam – 106 Feet Displacement – 46,111 Tons T-AK 3008 USNS 2ND LT John P. Bobo T-AK 3009 USNS PFC Dewayne T. Williams T-AK 3010 USNS 1ST LT Baldomero Lopez T-AK 3011 USNS 1ST LT Jack Lummus T-AK 3012 USNS SGT William R. Button

Length – 754 Feet, Beam – 106 Feet Displacement – 51,531 Tons T-AK 3015 USNS 1ST LT Harry L. Martin

UNCLAS

Length – 863 Feet, Beam – 98 Feet Displacement – 50,570 Tons T-AK 3016 USNS LCPL Roy M. Wheat

Military Sealift Command

#### Container-RO/RO

Length – 906 Feet, Beam – 105 Feet Displacement – 55,123 Tons T-AK 3017 USNS GYSGT Fred W. <u>Stockham</u>

Length – 950 Feet, Beam – 106 Feet Displacement – 62,644 Tons T-AKR 302 USNS Seav T-AKR 311 USNS Sisler T-AKR 312 USNS Dahl

Dry Cargo/Ammunition

Length – 689 Feet, Beam – 106 Feet Displacement – 41,000 Tons T-AKE 1 USNS Lewis and Clark T-AKE 2 USNS Sacagawea

### Warfare

*We Deliver!* 

Expeditionary

#### High-Speed Vessel

Length –331 Feet, Beam –88 Feet Displacement –1,464 Tons HSV 4676 Westpac Express\* \*Replacement – HSV USNS Guam (2013)

3

**T-AKE Joins MPF** 

### Afloat Forward Staging Base (Interim)

Military Sealift Command

We Deliver!

**MLP and AFSB** 

**MSC Delivers!** 