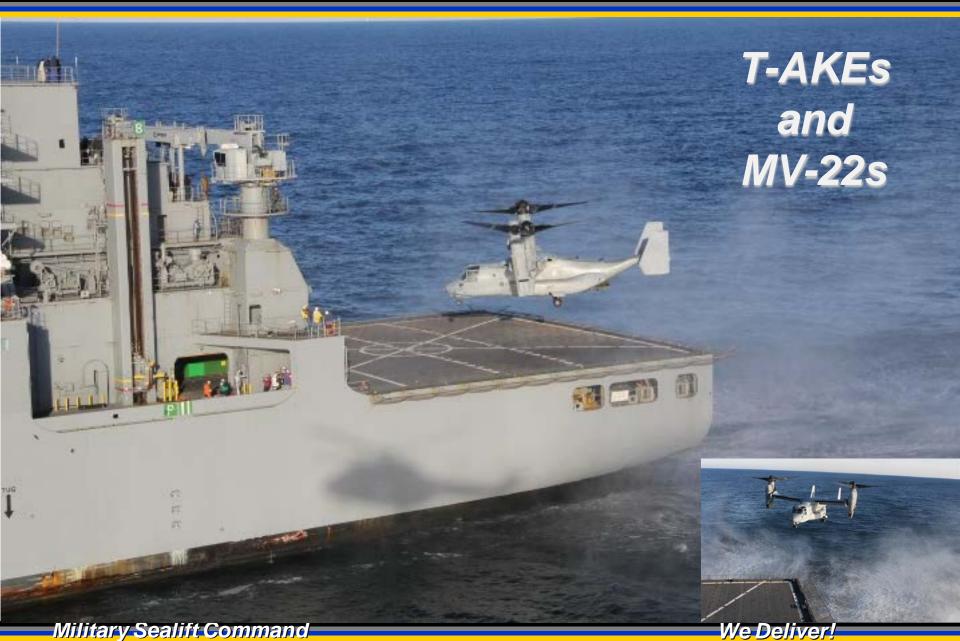

Dry Cargo/Ammunition

Length – 689 Feet, Beam – 106 Feet Displacement – 41,000 Tons T-AKE 1 USNS Lewis and Clark T-AKE 2 USNS Sacagawea