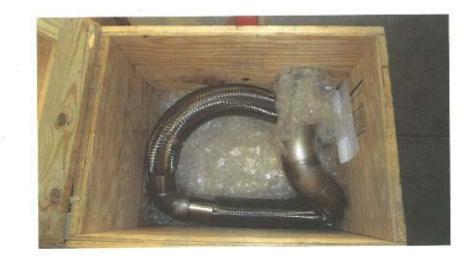

## Common types of non-compliances:

- Heat treated wood requirements I/A/W DLA CONTRACT CLAUSE: 52.247-9012 REQUIREMENTS FOR TREATMENT OF WOOD PACKAGING MATERIAL (WPM) (7/2008) (P215)
- Marking problems, elements of MIL-STD-129 missing or incorrectly labeled or not bar coded
- Preservation and packing non-conformances
- All WPM is required to be heat treated, including pallets.
  - And marked accordingly with the heat treated compliant mark 1SPM 15.

# Major Packaging Problems