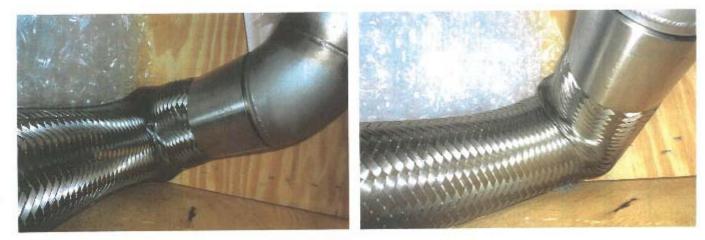

## Common types of non-compliances:

- Heat treated wood requirements I/A/W DLA CONTRACT CLAUSE: 52.247-9012 REQUIREMENTS FOR TREATMENT OF WOOD PACKAGING MATERIAL (WPM) (7/2008) (P215)
- Marking problems, elements of MIL-STD-129 missing or incorrectly labeled or not bar coded
- Preservation and packing non-conformances
- All WPM is required to be heat treated, including pallets.
  - And marked accordingly with the heat treated compliant mark 1SPM 15.

# Major Packaging Problems