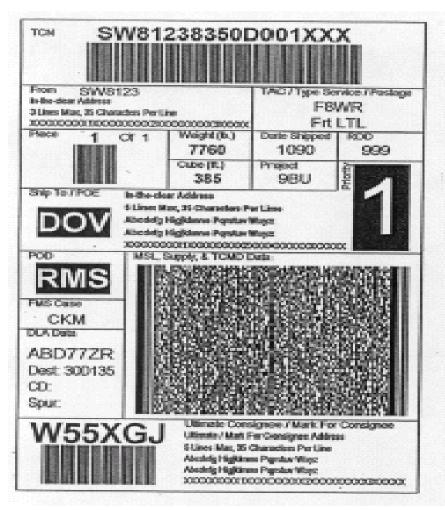

## **Military Shipping Label**

### The recommended size for the MSL is 4 inches by 6 inches.

**Required Bar Coding** Code 39 (Linear) •TCN Piece Number •Ultimate Consignee DODAAC PDF417 (2D) Shipment •Line Item TCMD Data Transportation Office 800-456-5507

- FOR NON-FMS AND NON-STOCK ORDERS FOR CONUS DELIVERY AND OCONUS PRIORITIES 1 THRU 8: MARKED AND PACKAGED STANDARD COMMERCIAL IAW <u>ASTM</u> D 3951 AND BAR CODED IAW AIM <u>BC1</u>.
- QUP of 001 unless otherwise specified in your contract
- Document may be ordered from: http://www.astm.org/DIGITAL\_LIBRARY/index.shtml