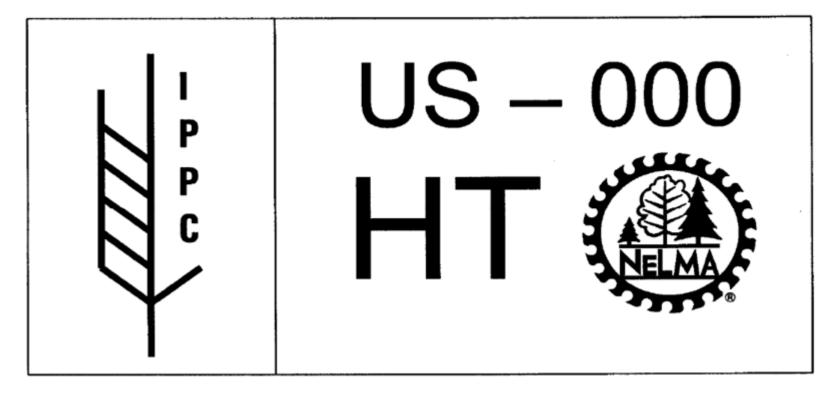

## Common types of non-compliances:

- Heat treated wood requirements I/A/W DLA CONTRACT CLAUSE: 52.247-9012 REQUIREMENTS FOR TREATMENT OF WOOD PACKAGING MATERIAL (WPM) (7/2008) (P215)
- Marking problems, elements of MIL-STD-129 missing or incorrectly labeled or not bar coded
- Preservation and packing non-conformances
- All WPM is required to be heat treated, including pallets.
  - And marked accordingly with the heat treated compliant mark 1SPM 15.