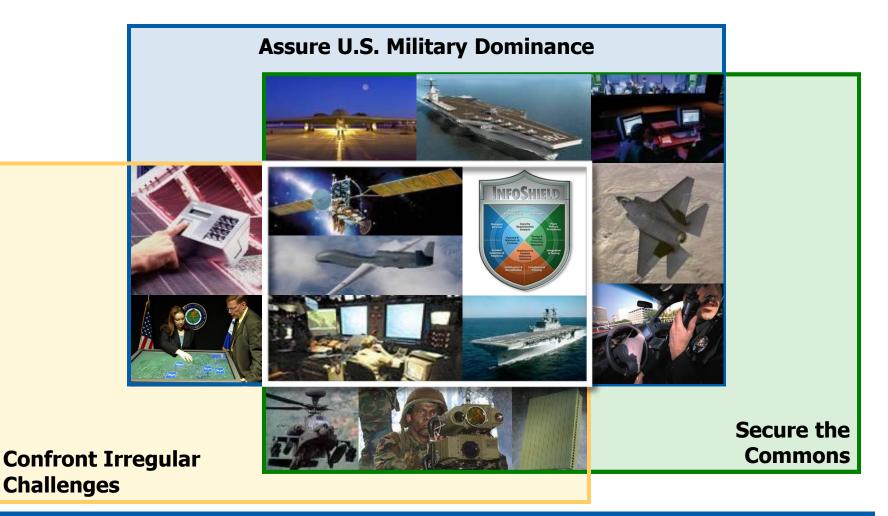

### Security Needs Overlap

Solving the most challenging, **complex** problems and delivering innovative and affordable solutions that make our world safer

#### Increased Complexity in Today's Systems

- Changing environment and threats
- "Do More With Less"
- More emphasis on multi-mission capability, adaptability and resiliency
- Results in increased complexity in functional architecture and resulting physical solution
- Systems have complex interfaces with numerous components
- An example has been the increase of the electronics footprint
- Demand for effective systems engineering practice