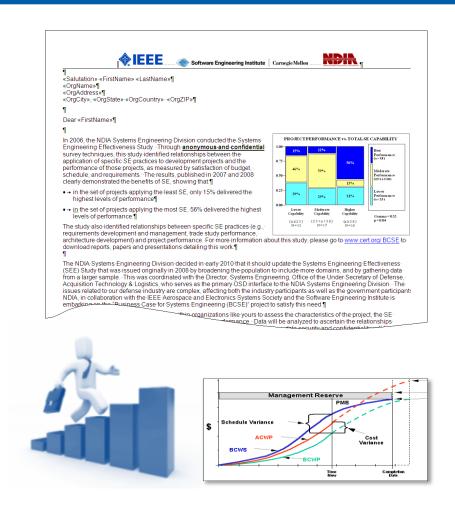

#### Systems Engineering Effectiveness Study

Higher SE Effectiveness Improves Cost, Schedule, Technical Performance