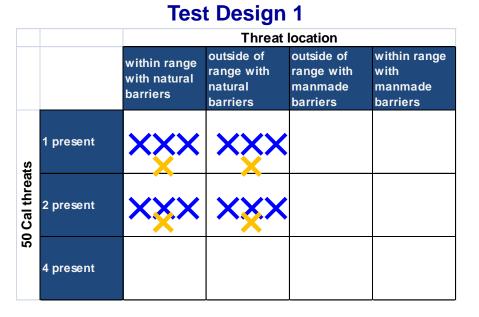

### **Test Factors and Values**

8

| Factor Name                       | No. Lvis | Dep.<br>On | Level 1               | Level 2                                                | Level 3                                      | Level 4                                      | Level 5         | Level 6   | Level 7           |
|-----------------------------------|----------|------------|-----------------------|--------------------------------------------------------|----------------------------------------------|----------------------------------------------|-----------------|-----------|-------------------|
| Ambient Temperature,<br>degrees F | 3        |            | -51                   | 54.5                                                   | 160                                          |                                              |                 |           |                   |
| Time of Day                       | 2        |            | Daylight              | Night                                                  |                                              |                                              |                 |           |                   |
| Weather Conditions                | 4        |            | Clear Day             | Cloudy                                                 | Rain                                         | Sand/Dust                                    |                 |           |                   |
| Sensor position                   | 2        |            | on the move           | stationary                                             |                                              |                                              |                 |           |                   |
| Platforms/Mounting<br>Type        | 7        |            | Ground - Tripod       | Ground - UGV                                           | Air - Fixed wing                             | Ground - Yoke                                | Ground - Gimble | Air - UAV | Air - Rotary Wing |
| Weapons System Mount              | 2        |            | Friendly              | Attached to<br>Friendly<br>Weapons System              |                                              |                                              |                 |           |                   |
| Configuration                     | 2        |            | stand alone<br>sensor | multiple sensor<br>with cross cueing<br>and validation |                                              |                                              |                 |           |                   |
| Power Source                      | 2        |            | Ballery Power         | Standard Military<br>Power                             |                                              |                                              |                 |           |                   |
| 5.56mm threats                    | 4        |            |                       | 6 present                                              | 2 present                                    | 10 present                                   |                 |           |                   |
| 5.56mm threat location            | 4        |            | with notural          | within range with<br>natural barriers                  | outside of range<br>with manmade<br>barriers | within range with manmade barriers           |                 |           |                   |
| 7.62mm threats                    | 4        |            | 1 present             | 2 present                                              | 6 present                                    | 10 present                                   |                 |           |                   |
| 7.62mm threat location            | 4        |            | with natural          | within range with manmade barriers                     | within range with natural barriers           | outside of range<br>with manmade<br>barriers |                 |           |                   |
| 50 Cal threats                    | 3        |            | 1 present             | 4 present                                              | 2 present                                    |                                              |                 |           |                   |
| 50 Cal threat location            | 4        |            | within range with     | outside of range<br>with natural<br>barriers           | outside of range<br>with manmade<br>barriers | within range with manmade barriers           |                 |           |                   |
| RPG threats                       | 2        |            | 1 present             | 2 present                                              |                                              |                                              |                 |           |                   |
| RPG threat location               | 4        |            | 0                     | within range with manmade barriers                     | outside of range<br>with manmade<br>barriers | outside of range<br>with natural<br>barriers |                 |           |                   |
| Mortar threats                    | 2        |            | 1 present             | 2 present                                              |                                              |                                              |                 |           |                   |
| Mortar threat location            | 4        |            | within range with     | outside of range<br>with natural<br>barriers           | within range with natural barriers           | outside of range<br>with manmade<br>barriers |                 |           |                   |
| MANPAD threats                    | 2        |            | 1 present             | 2 present                                              |                                              |                                              |                 |           |                   |
|                                   |          |            | outside of range      | within range with                                      | within range with                            | outside of range                             |                 |           |                   |

 Test parameters include sensor configurations, threat profiles, interfacing systems, output types, and environmental variables