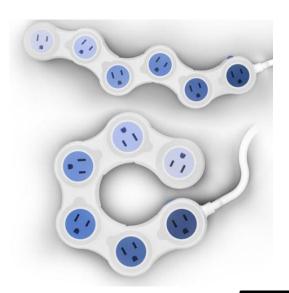

# Pick an Everyday Object!

# Make it Better!

**UNCLASSIFIED - DISTRIBUTION: A** 