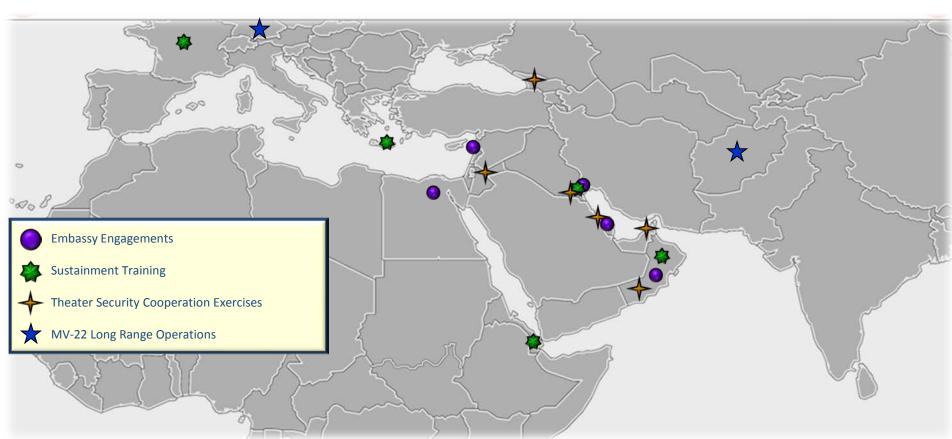

## **Crisis Response**

- ARG/MEU Weapon of Choice
- Sovereign Territory
- Missions
  - Security Assistance
  - Embassy Reinforcement
  - RAID
  - TRAP

## **Theater Operations**

- Aggregated vs. Dis-aggregated
- Afloat Forward Staging Base alternative platforms (LCS, JHSV, MLP)