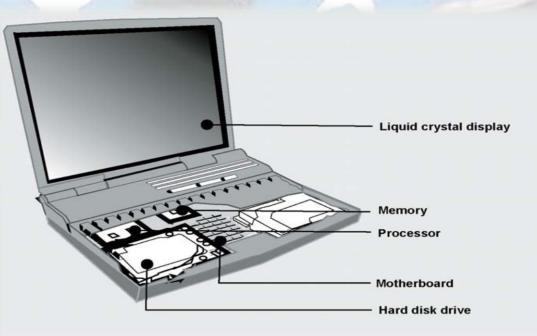

# Supply Chain Sources - Risk

| Component              | Location of facilities potentially used by suppliers                                                              |
|------------------------|-------------------------------------------------------------------------------------------------------------------|
| Liquid crystal display | China, Czech Republic, Japan, Poland, Singapore,<br>Slovak Republic, South Korea, Taiwan                          |
| Memory                 | China, Israel, Italy, Japan, Malaysia, Philippines, Puerto Rico,<br>Singapore, South Korea, Taiwan, United States |
| Processor              | Canada, China, Costa Rica, Ireland, Israel, Malaysia,<br>Singapore, United States, Vietnam                        |
| Motherboard            | Taiwan                                                                                                            |
| Hard disk drive        | China, Ireland, Japan, Malaysia, Philippines, Singapore,<br>Thailand, United States                               |