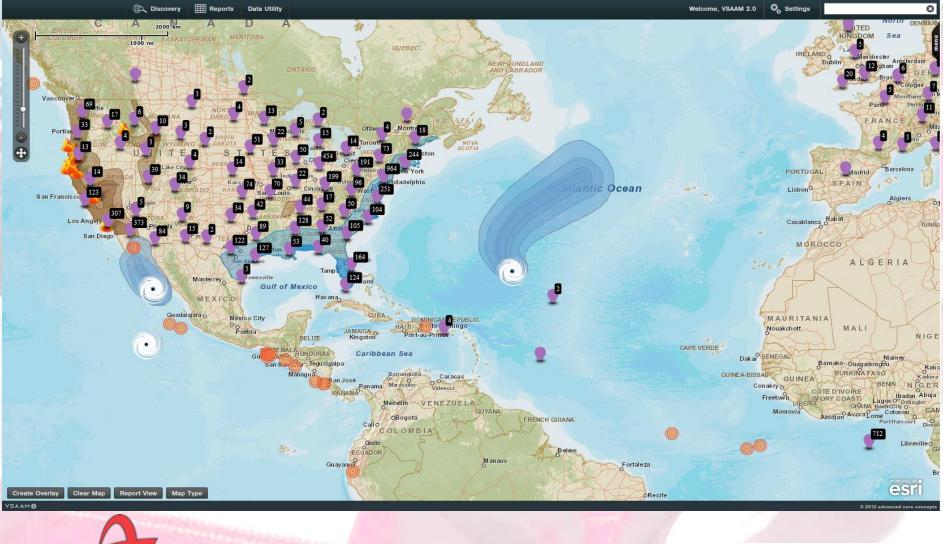

>Slovak Republic, South Korea, Taiwan                          |
| Memory                 | China, Israel, Italy, Japan, Malaysia, Philippines, Puerto Rico,<br>Singapore, South Korea, Taiwan, United States |
| Processor              | Canada, China, Costa Rica, Ireland, Israel, Malaysia,<br>Singapore, United States, Vietnam                        |
| Motherboard            | Taiwan                                                                                                            |
| Hard disk drive        | China, Ireland, Japan, Malaysia, Philippines, Singapore,<br>Thailand, United States                               |

ource: GAO analysis of public informatio





### Supply Chain Visibility







#### Supply Chain Visibility







#### **Supply Chain Viability-Disruptions**



advanced core technologies



#### **Supply Chain Viability-Relationships**







#### **Supply Chain Viability-Legislative**

Discovery III Reports Data Utility

Welcome, VSAAM 2.0 💁 Settings

STILL CURRENT & ACCESSION A ANALYSIS MAALINE



advanced core technologies

### Supply Chain Capability - Risk







#### Supply Chain Capability-Discovery



2400 °C

Melting point

advanced core technologies

VISUAL SUPPLIER ASSESSMENT & ANALYSIS MODULES

## Supply Chain Capability-Discovery

Discovery 🗰 Reports Data Utility

1000 km

500 mi

Welcome, VSAAM 2.0 0 Settings

0

| r