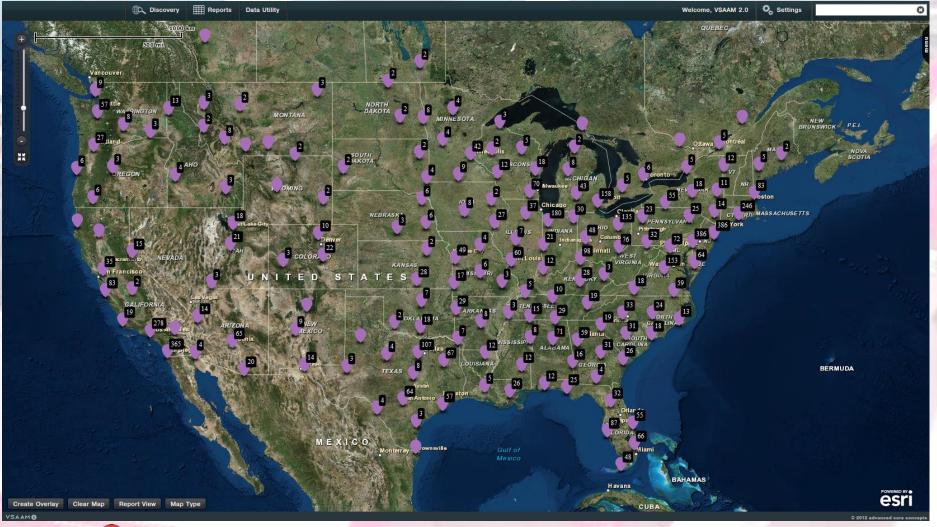

-------|
| Liquid crystal display | China, Czech Republic, Japan, Poland, Singapore,<br>Slovak Republic, South Korea, Taiwan                          |
| Memory                 | China, Israel, Italy, Japan, Malaysia, Philippines, Puerto Rico,<br>Singapore, South Korea, Taiwan, United States |
| Processor              | Canada, China, Costa Rica, Ireland, Israel, Malaysia,<br>Singapore, United States, Vietnam                        |
| Motherboard            | Taiwan                                                                                                            |
| Hard disk drive        | China, Ireland, Japan, Malaysia, Philippines, Singapore,<br>Thailand, United States                               |

ource: GAO analysis of public informatio





### Supply Chain Visibility







#### Supply Chain Visibility







#### **Supply Chain Viability-Disruptions**



advanced core technologies



#### **Supply Chain Viability-Relationships**







#### **Supply Chain Viability-Legislative**

Discovery III Reports Data Utility

Welcome, VSAAM 2.0 💁 Settings

STILL CURRENT & ACCESSION A ANALYSIS MAALINE



advanced core technologies

### Supply Chain Capability - Risk







#### Supply Chain Capability-Discovery



2400 °C

Melting point

advanced core technologies

VISUAL SUPPLIER ASSESSMENT & ANALYSIS MODULES

## Supply Chain Capability-Discovery

Discovery 🗰 Reports Data Utility

1000 km

500 mi

Welcome, VSAAM 2.0 0 Settings

0

| r