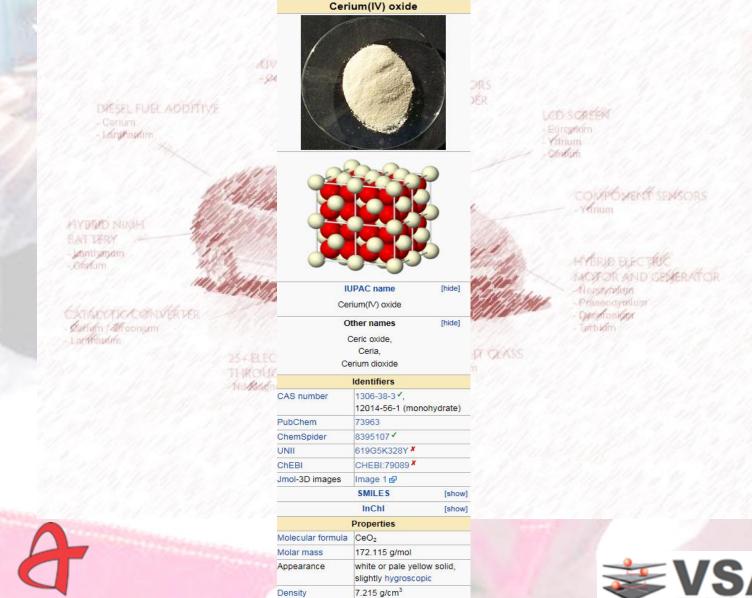

#### Supply Chain Capability-Discovery

2400 °C

Melting point

advanced core technologies

VISUAL SUPPLIER ASSESSMENT & ANALYSIS MODULES