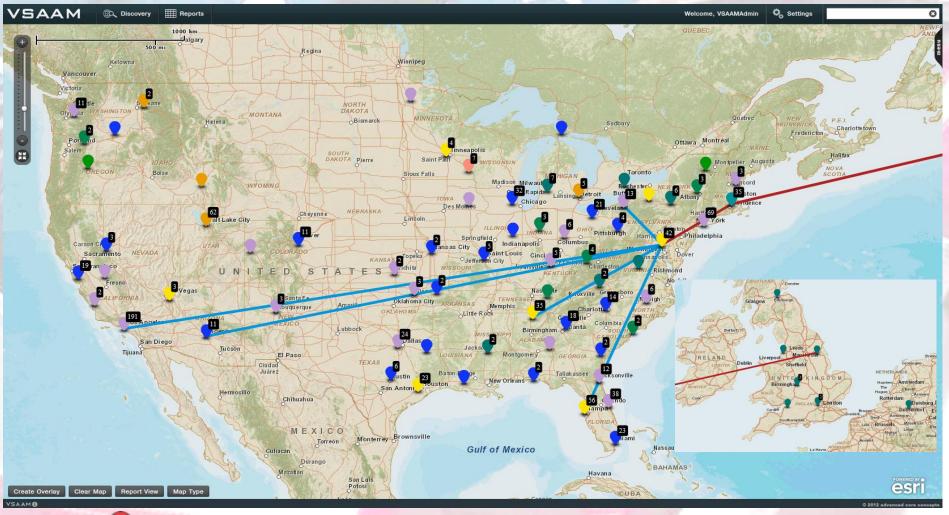

## Supply Chain Capability-Discovery

Discovery 🗰 Reports Data Utility

1000 km

500 mi

Welcome, VSAAM 2.0 0 Settings

0

| r                                                                                                                                                                                                                                                                                                                                                                                                                                                                                                                                                                                                                                                                                                                                                                                                                                                                                                                                                                                                                                                                                                                                                                                                                                                                                                                                                                                                                                                                                                                                                                                                                                                                                                                                                                                                                                                                                                                                                                                                                                                                                                                              |                                                                                                               |                                |                        |
|--------------------------------------------------------------------------------------------------------------------------------------------------------------------------------------------------------------------------------------------------------------------------------------------------------------------------------------------------------------------------------------------------------------------------------------------------------------------------------------------------------------------------------------------------------------------------------------------------------------------------------------------------------------------------------------------------------------------------------------------------------------------------------------------------------------------------------------------------------------------------------------------------------------------------------------------------------------------------------------------------------------------------------------------------------------------------------------------------------------------------------------------------------------------------------------------------------------------------------------------------------------------------------------------------------------------------------------------------------------------------------------------------------------------------------------------------------------------------------------------------------------------------------------------------------------------------------------------------------------------------------------------------------------------------------------------------------------------------------------------------------------------------------------------------------------------------------------------------------------------------------------------------------------------------------------------------------------------------------------------------------------------------------------------------------------------------------------------------------------------------------|---------------------------------------------------------------------------------------------------------------|--------------------------------|------------------------|
| VACUINGTON 13 2                                                                                                                                                                                                                                                                                                                                                                                                                                                                                                                                                                                                                                                                                                                                                                                                                                                                                                                                                                                                                                                                                                                                                                                                                                                                                                                                                                                                                                                                                                                                                                                                                                                                                                                                                                                                                                                                                                                                                                                                                                                                                                                | <b>Q</b> Results for 'cerium'                                                                                 | Show On Map 😮                  |                        |
|                                                                                                                                                                                                                                                                                                                                                                                                                                                                                                                                                                                                                                                                                                                                                                                                                                                                                                                                                                                                                                                                                                                                                                                                                                                                                                                                                                                                                                                                                                                                                                                                                                                                                                                                                                                                                                                                                                                                                                                                                                                                                                                                | CERIUM NETWORKS, INC.                                                                                         | S<br>ontréal                   | MA 2 NOVA              |
| REGON                                                                                                                                                                                                                                                                                                                                                                                                                                                                                                                                                                                                                                                                                                                                                                                                                                                                                                                                                                                                                                                                                                                                                                                                                                                                                                                                                                                                                                                                                                                                                                                                                                                                                                                                                                                                                                                                                                                                                                                                                                                                                                                          | http://www.ceriumnetworks.com/<br>DUNS: 015601615 - Country: United States                                    | 1 12<br>V7<br>11 NB            | SCOTIA                 |
| B                                                                                                                                                                                                                                                                                                                                                                                                                                                                                                                                                                                                                                                                                                                                                                                                                                                                                                                                                                                                                                                                                                                                                                                                                                                                                                                                                                                                                                                                                                                                                                                                                                                                                                                                                                                                                                                                                                                                                                                                                                                                                                                              | NANO-OXIDES, INC.<br>http://www.nano-oxides.com/<br>DUNS: 808379007 - Country: United States                  | 14 246<br>c7 (7) /<br>386 York | sston<br>IASSACHUSETTS |
| ramator NEADA<br>anciseo<br>2<br>CALIFORNIA<br>19                                                                                                                                                                                                                                                                                                                                                                                                                                                                                                                                                                                                                                                                                                                                                                                                                                                                                                                                                                                                                                                                                                                                                                                                                                                                                                                                                                                                                                                                                                                                                                                                                                                                                                                                                                                                                                                                                                                                                                                                                                                                              | ELECTRO ABRASIVES CORPORATION<br>http://www.electroabrasives.com/<br>DUNS: 156492233 - Country: United States | 0                              |                        |
| international and a second sec | BETA DIAMOND PRODUCTS INC<br>http://www.betadiamond.com/<br>DUNS: 131626376 - Country: United States          | 0                              | BERMUDA                |
|                                                                                                                                                                                                                                                                                                                                                                                                                                                                                                                                                                                                                                                                                                                                                                                                                                                                                                                                                                                                                                                                                                                                                                                                                                                                                                                                                                                                                                                                                                                                                                                                                                                                                                                                                                                                                                                                                                                                                                                                                                                                                                                                | ALLIED HIGH TECH PRODUCTS, INC.<br>http://www.alliedhightech.com/<br>DUNS: 151849635 - Country: United States | 0                              |                        |
|                                                                                                                                                                                                                                                                                                                                                                                                                                                                                                                                                                                                                                                                                                                                                                                                                                                                                                                                                                                                                                                                                                                                                                                                                                                                                                                                                                                                                                                                                                                                                                                                                                                                                                                                                                                                                                                                                                                                                                                                                                                                                                                                |                                                                                                               | avana                          | POWERED BY             |