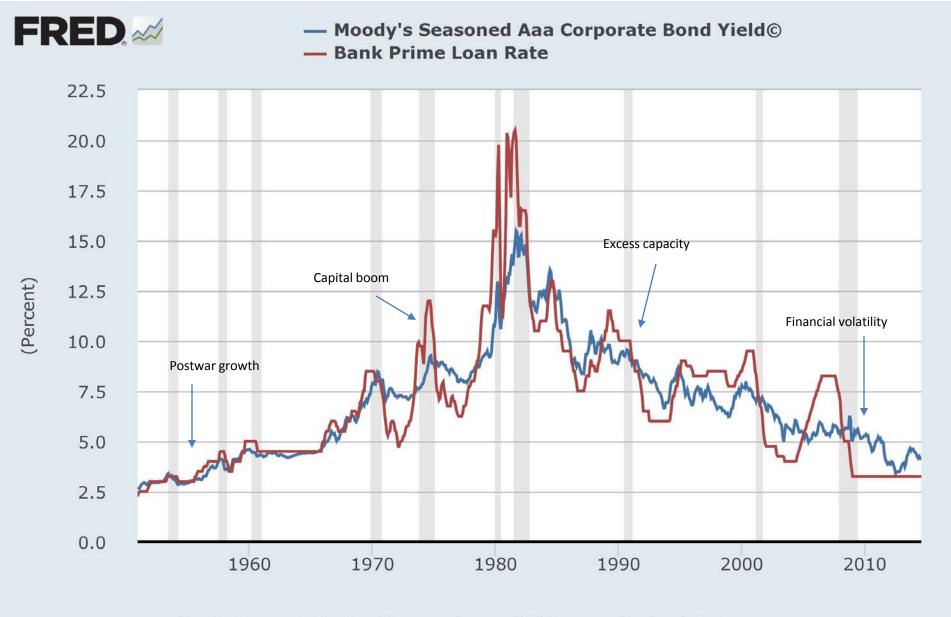

#### Domestic Producer Prices Index: Manufacturing for the United States©/Gross Domestic Product: Implicit Price Deflator

Shaded areas indicate US recessions - 2014 research.stlouisfed.org

Shaded areas indicate US recessions - 2014 research.stlouisfed.org