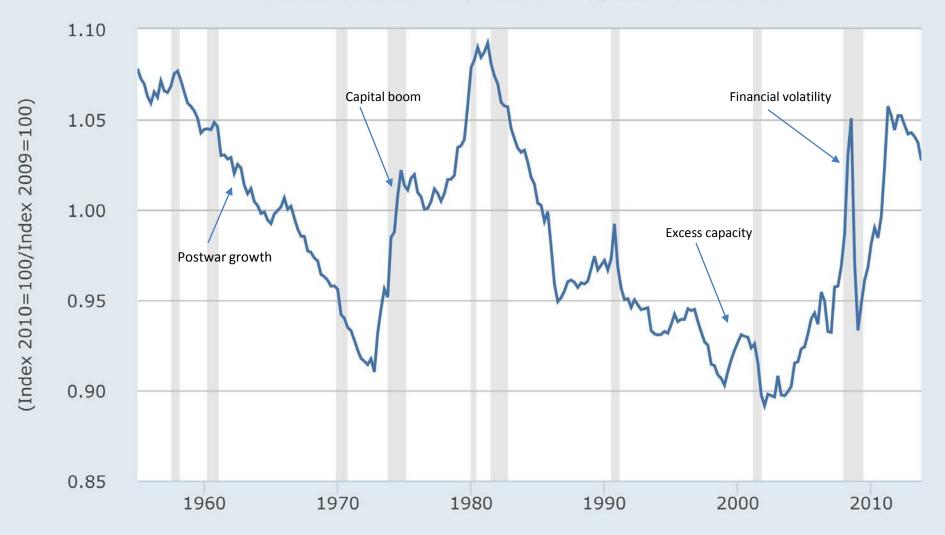

#### Domestic Producer Prices Index: Manufacturing for the United States©/Gross Domestic Product: Implicit Price Deflator

Shaded areas indicate US recessions - 2014 research.stlouisfed.org

Shaded areas indicate US recessions - 2014 research.stlouisfed.org