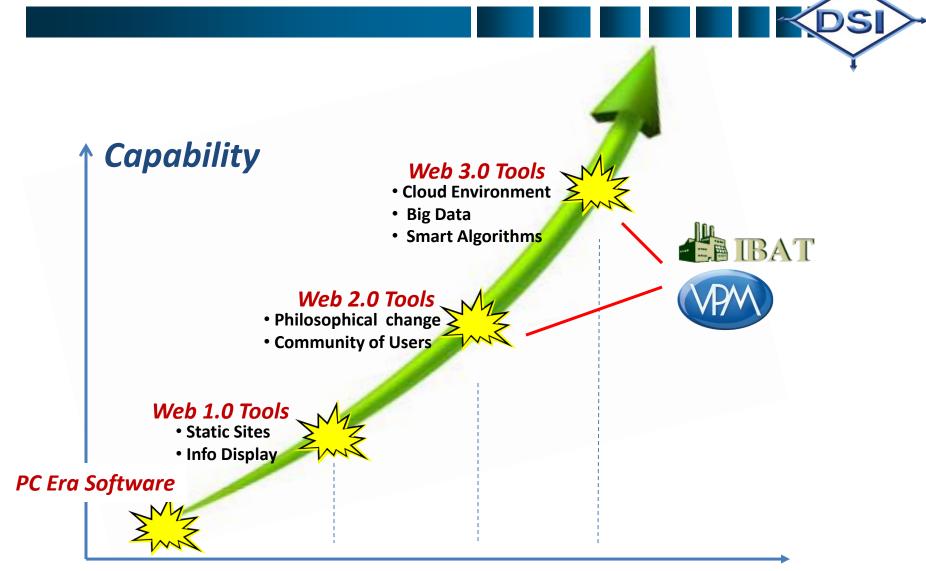

### **Web Tool Evolution**

**1980**s

**1990**s

circa 2005 2015

### **Web Tool Evolution**

**1980**s

**1990s** 

circa 2005

2015