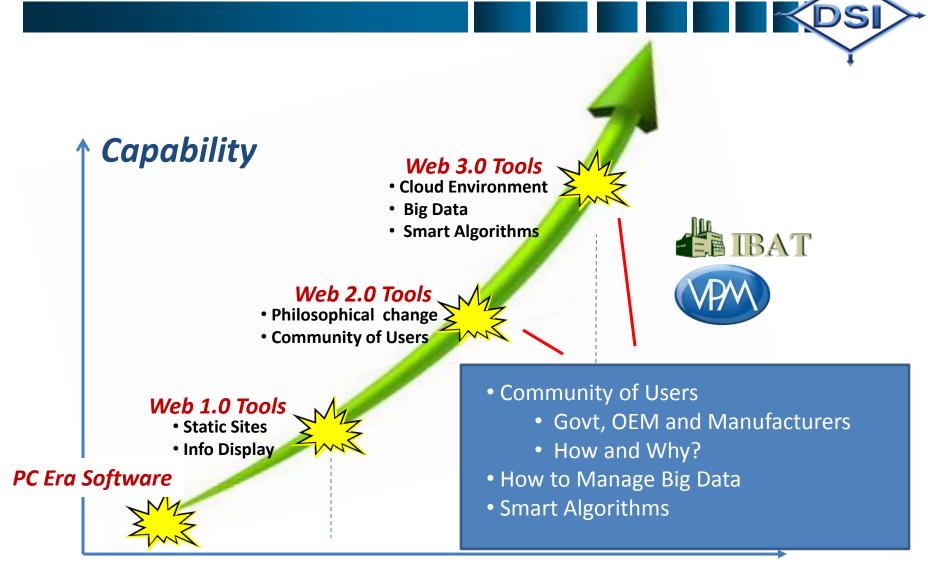

### **Web Tool Evolution**

**1980**s

**1990**s

circa 2005 2015

### **Web Tool Evolution**

**1980**s

**1990s** 

circa 2005

2015