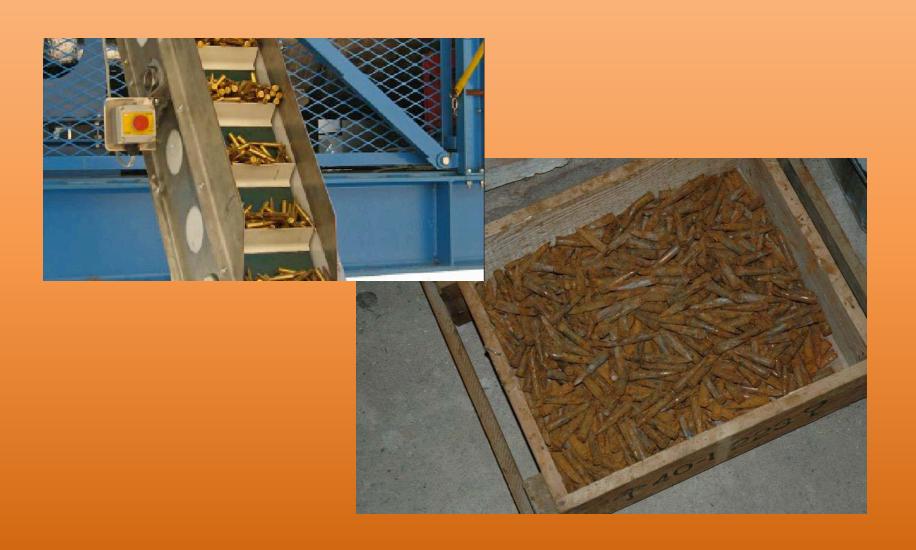

### Ammunition

### Destruction

#### System

- Continuous throughput of ammunition for up to 8 hrs per day for 5 days followed by 1 day cleaning.
- Fuel usage approx 100-120 litres per day
- A mixture of SAA is more efficient
- Lime 12 kg/day
- Urea 25kg/day
- Scrap flows into container for further processing as appropriate