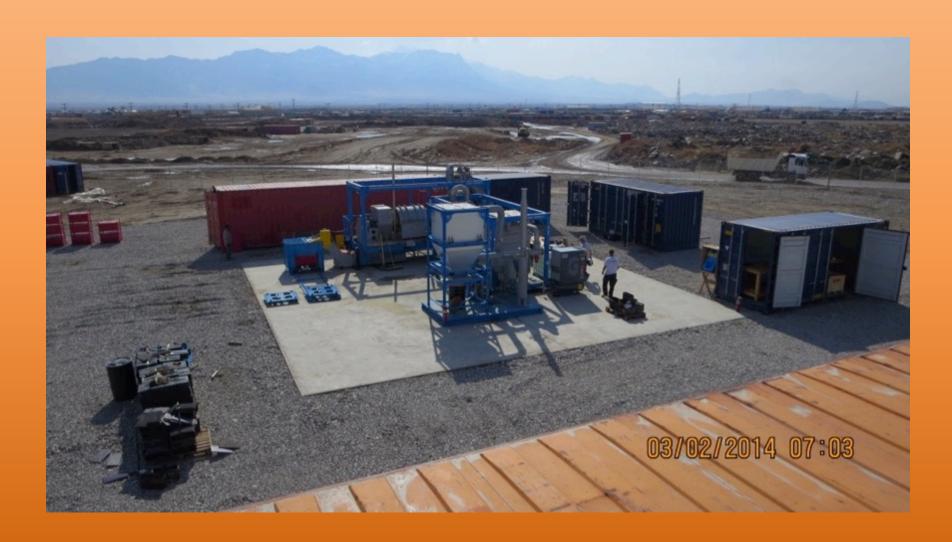

# **Bagram Deployment**

#### Advantages of Mobile Facilities

- No movement of ammunition
- Rapid on-site deployment
- Single unit can cover multiple sites
- Limited licencing requirements
- Sites own manpower to provide labour
- Limited infrastructure required
- Client retains control of scrap
- Simple to operate and maintain