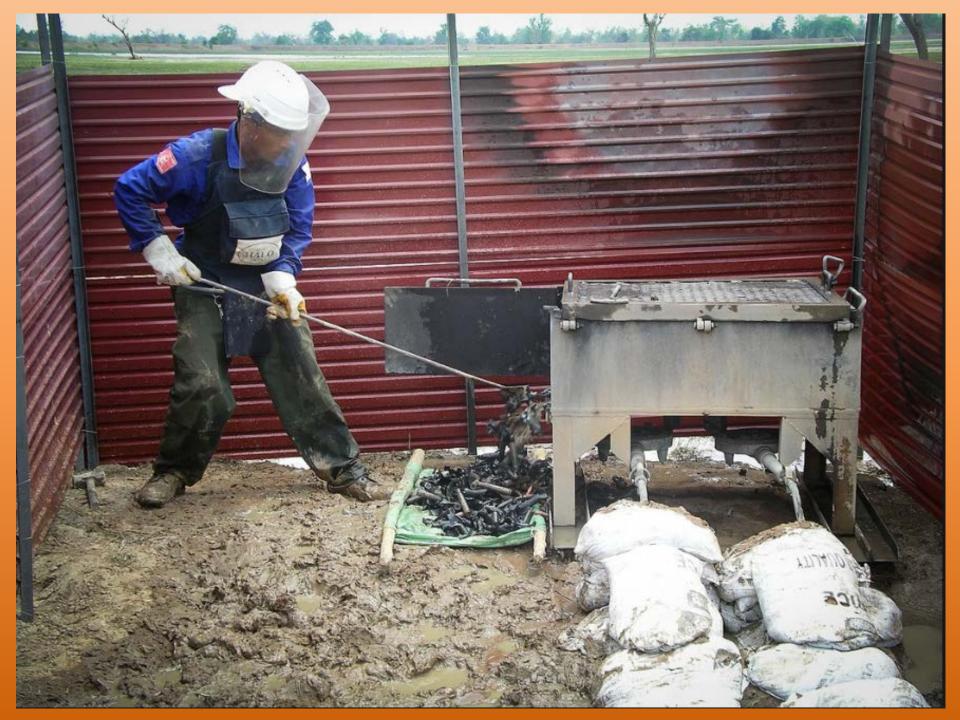

#### System

- Continuous throughput of ammunition for up to 8 hrs per day for 5 days followed by 1 day cleaning.
- Fuel usage approx 100-120 litres per day
- A mixture of SAA is more efficient
- Lime 12 kg/day
- Urea 25kg/day
- Scrap flows into container for further processing as appropriate

### **TRADS 20 Batch Furnace**