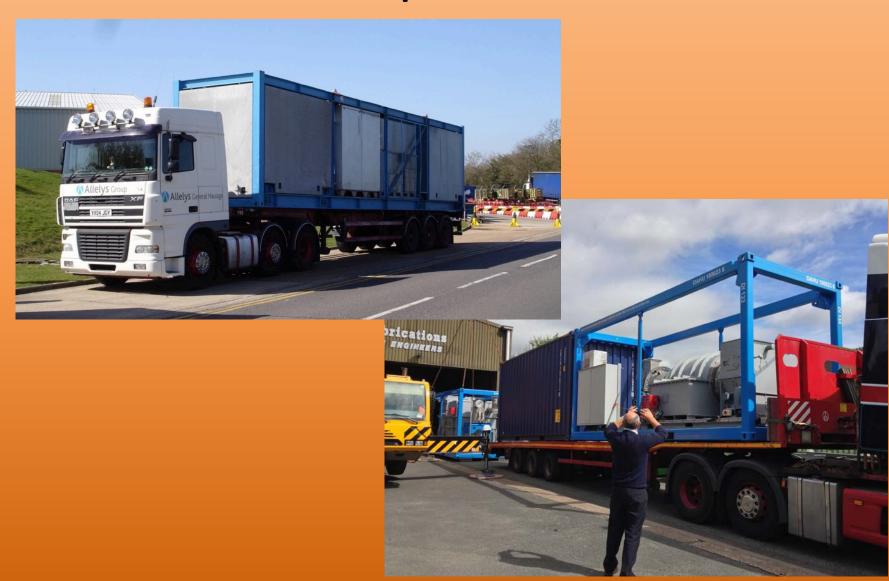

# Transportable

#### Advantages of Mobile Facilities

- No movement of ammunition
- Rapid on-site deployment
- Single unit can cover multiple sites
- Limited licencing requirements
- Sites own manpower to provide labour
- Limited infrastructure required
- Client retains control of scrap
- Simple to operate and maintain