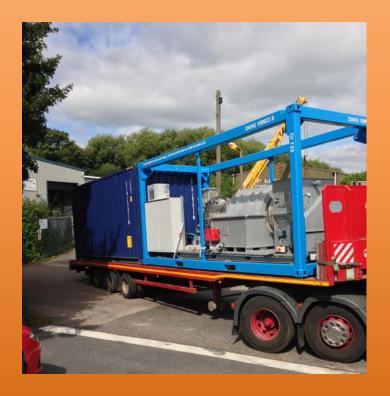

# Transportable

#### Advantages of Mobile Facilities

- No movement of ammunition
- Rapid on-site deployment
- Single unit can cover multiple sites
- Limited licencing requirements
- Sites own manpower to provide labour
- Limited infrastructure required
- Client retains control of scrap
- Simple to operate and maintain