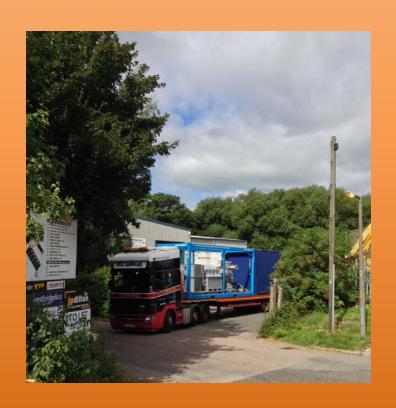

# Transportable

#### Advantages of Mobile Facilities

- No movement of ammunition
- Rapid on-site deployment
- Single unit can cover multiple sites
- Limited licencing requirements
- Sites own manpower to provide labour
- Limited infrastructure required
- Client retains control of scrap
- Simple to operate and maintain