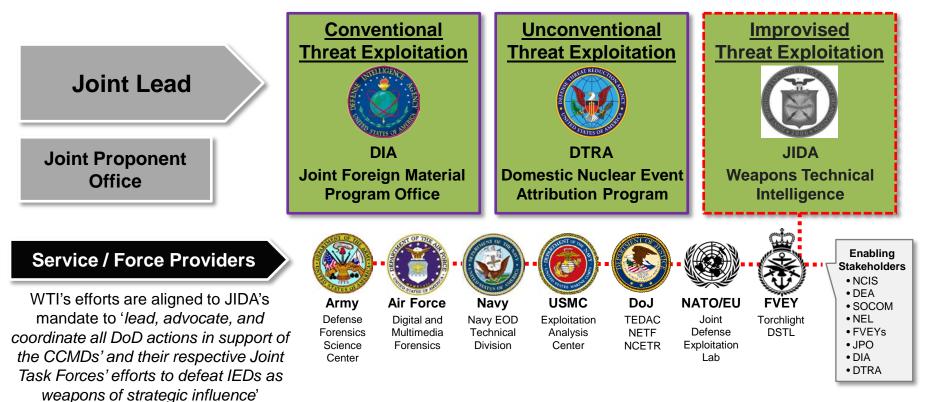

# Integrating Exploitation Capabilities across Joint/ IA/ International communities

Problem: The DoD lacks a single proponent to coordinate, lead, and advocate the exploitation of improvised weapons, contributing significant risk to countering the growing information deficit. WTI helps synchronize these activities

JIDA's ability to anticipate improvised weapons threats and prevent battlefield surprise is dependent on an integrated, whole-of-government model focused on collection, exploitation, and analysis