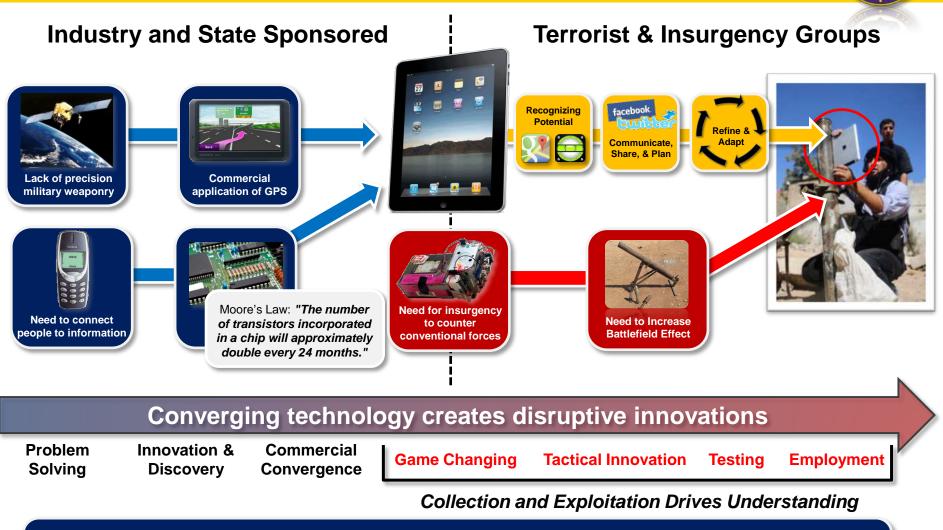

### Anticipating the rapid evolution of weapons threats

Adaptive improvised threats are proliferating and evolving at an accelerating pace requiring a whole-of-government and rest-of-world approach to prevent battlefield surprise and drive anticipatory actions