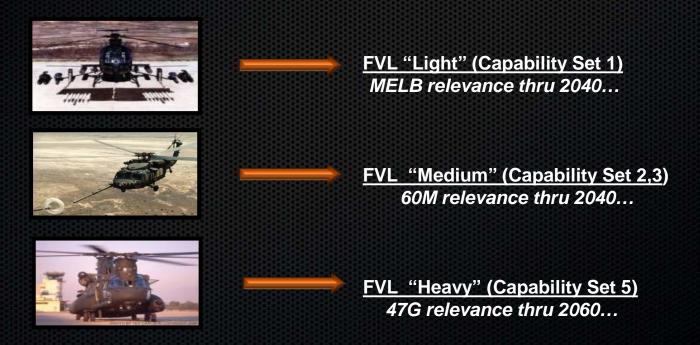

## Way Forward...

SOF Requirements are Nested with Army FoS Capability Sets (CS)