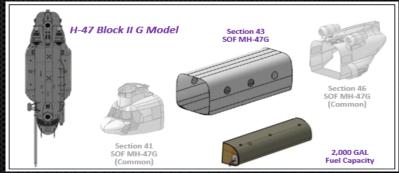

### MH-47G Activities

- +8 New Build completion
- Block 2.3 execution
- RENEW
- Development Efforts
  - Advanced ParallelActuator System (APAS)
  - Engine Barrier Filter