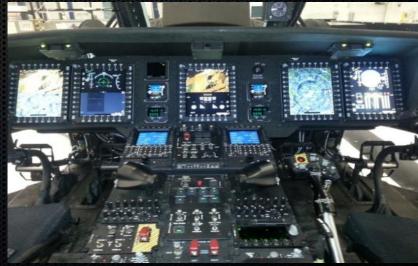

### **MISSION EQUIPMENT**

Active Aircraft Survivability Equipment

Passive Aircraft
Survivability Equipment

**Avionics** 

Silent Knight Radar