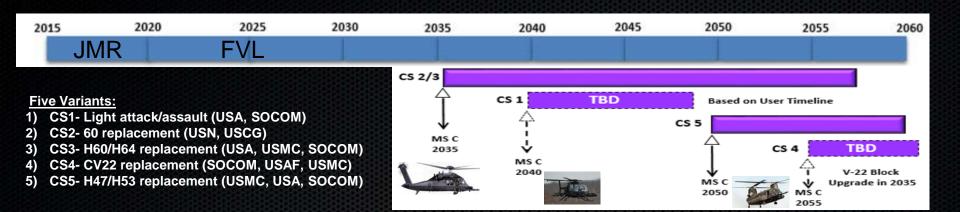

## Way Forward...

SOF Requirements are Nested with Army FoS Capability Sets (CS)