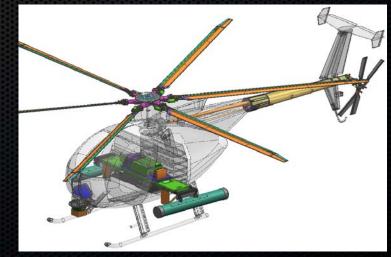

### A/MH-6 Activities

- Block 2.2 upgrade execution
  - Improves crew safety
- Block 3. 0 upgrade
  - Improves payload
  - Improves flight controls
  - Improves cockpit