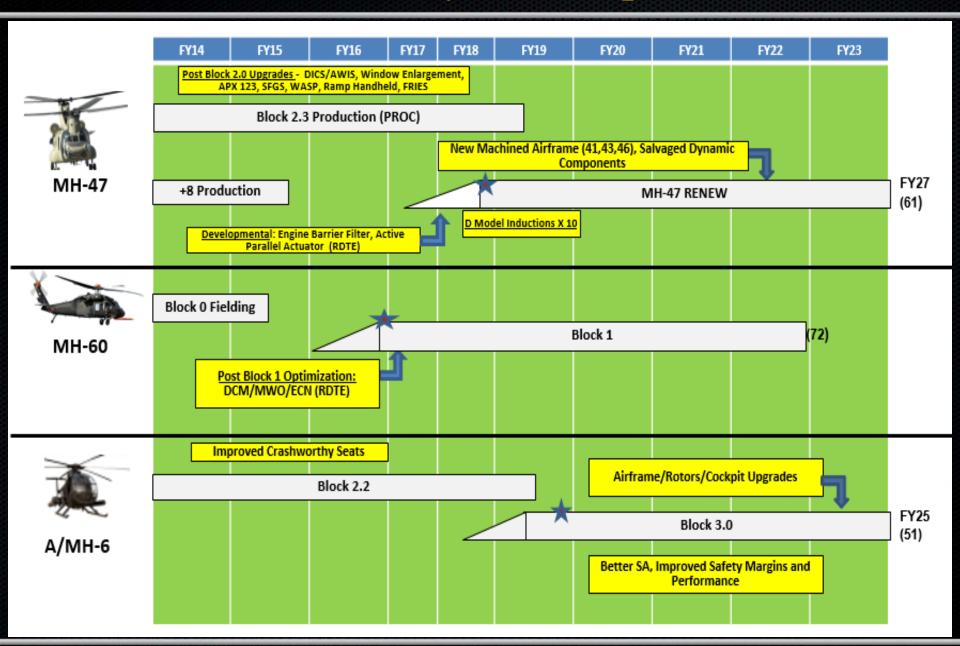

## Mobility Roadmap

### MH-47G Activities

- +8 New Build completion
- Block 2.3 execution
- RENEW
- Development Efforts
  - Advanced ParallelActuator System (APAS)
  - Engine Barrier Filter

## MH-60 Activities

- MH-60M Block 0 completion
- Block 1 Upgrade

### A/MH-6 Activities

- Block 2.2 upgrade execution
  - Improves crew safety
- Block 3. 0 upgrade
  - Improves payload
  - Improves flight controls
  - Improves cockpit