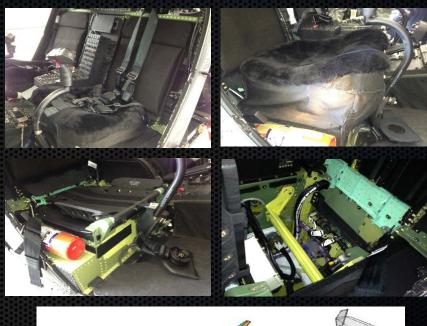

### A/MH-6 Activities

- Block 2.2 upgrade execution
  - Improves crew safety
- Block 3. 0 upgrade
  - Improves payload
  - Improves flight controls
  - Improves cockpit