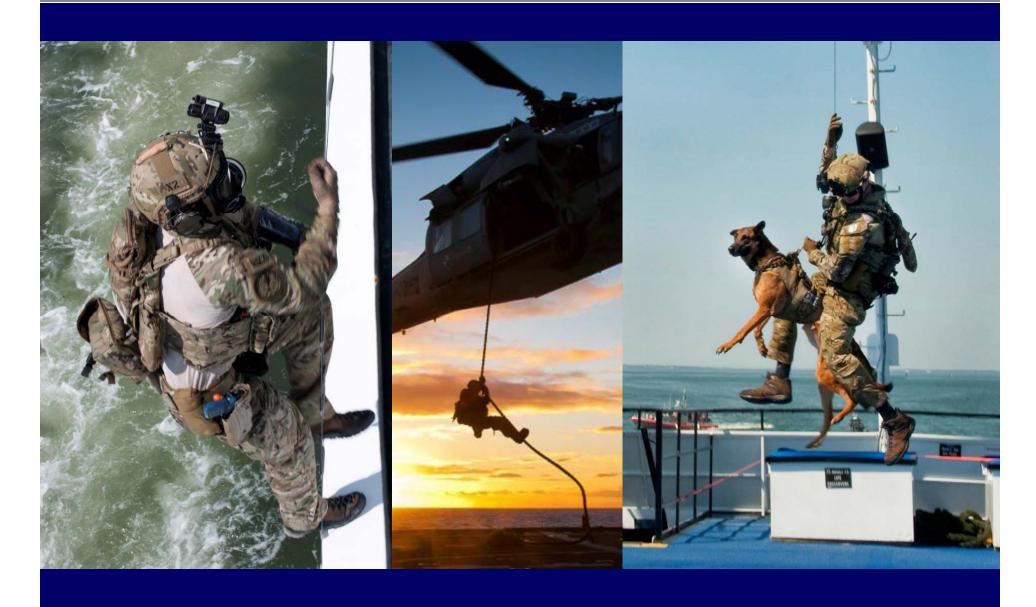

660 Small Boats



53 Airplanes



143 Helicopters



### "Trident of Forces"



- Shore-based Forces
  - Small boat Stations
  - Sector Boarding Teams
- Maritime Patrol Forces
  - Cutters
  - Aircraft
- Deployable Specialized Forces
  - Maritime Safety and Security Teams
  - Maritime Security Response Teams
  - Strike Teams
  - Port Security Units
  - Tactical Law Enforcement Teams



















## Deployable Specialized Forces



#### Preventing

Maritime Safety and Security Teams (MSST)

Port Security Units (PSU)





Tactical Law Enforcement Teams (TACLET)











# Deployable Specialized Forces



### Responding

Maritime Security Response Team (MSRT)





# Deployable Specialized Forces



#### Mitigating





Incident Management Assist Team (IMAT)





# U.S. Coast Guard