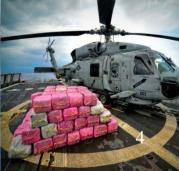

#### Preventing

Maritime Safety and Security Teams (MSST)

Port Security Units (PSU)

Tactical Law Enforcement Teams (TACLET)