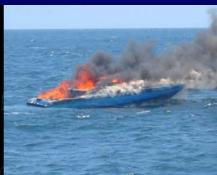

#### Preventing

Maritime Safety and Security Teams (MSST)

Port Security Units (PSU)

Tactical Law Enforcement Teams (TACLET)