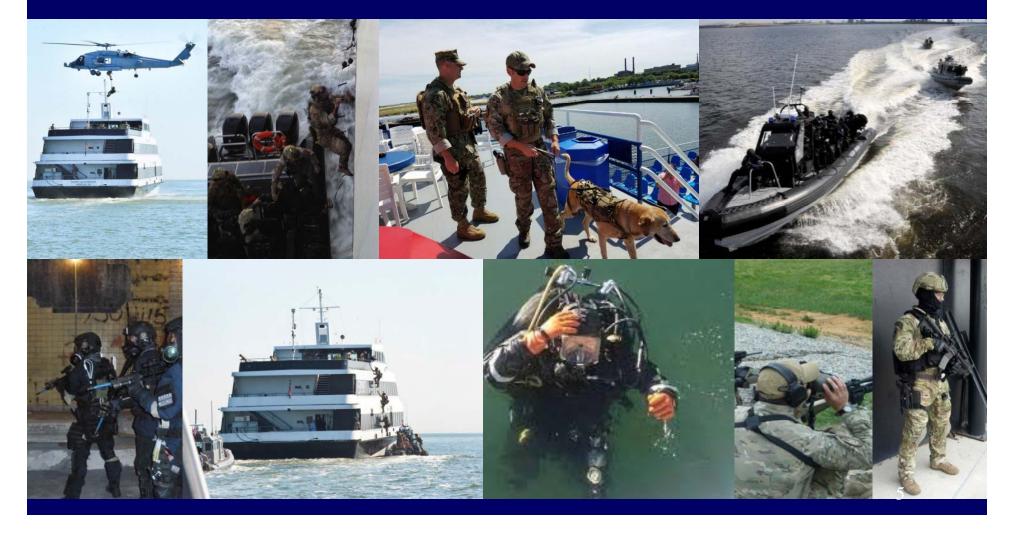

### "Trident of Forces"

- Shore-based Forces
  - Small boat Stations
  - Sector Boarding Teams
- Maritime Patrol Forces
  - Cutters
  - Aircraft
- Deployable Specialized Forces
  - Maritime Safety and Security Teams
  - Maritime Security Response Teams
  - Strike Teams
  - Port Security Units
  - Tactical Law Enforcement Teams

## Deployable Specialized Forces

#### Preventing

Maritime Safety and Security Teams (MSST)

Port Security Units (PSU)

Tactical Law Enforcement Teams (TACLET)

### Responding

Maritime Security Response Team (MSRT)

#### Mitigating

Incident Management Assist Team (IMAT)