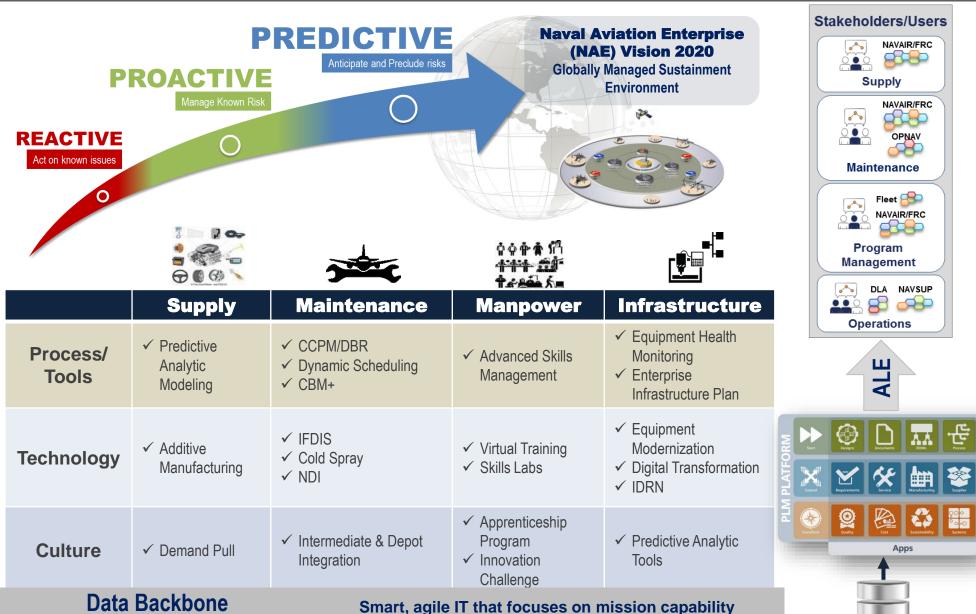

**Bridge to our Digital Future** 

# **Maintenance Innovation**

and data analytics, not custom IT structure

# **ENABLERS**

- · Qualified Proficient Workforce
- Infrastructure
- Supply
- Digital Transformation