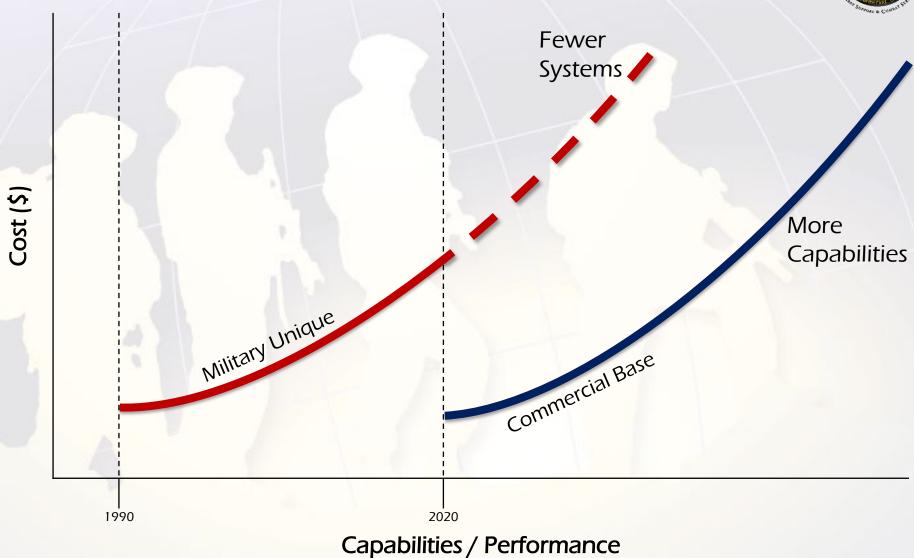

### 2020 TWV Framework

- The strategy focuses in three areas:
  - Multi-Domain Operations:
    - Payload Mobility Protection
    - Transportation-Based Distribution
    - Highlight increased capabilities: active safety, protection, capacity, Condition-Based Maintenance (CBM+) autonomous technologies, and Advanced Manufacturing
  - Investment:
    - Leverage commercial industry investment in automotive technologies, focus limited S&T on military unique capabilities
    - Provide Army Leadership with affordable solutions, competition will be critical (with or without TDPs) to affordability
    - Maintain "Open" Long-Term Contracts to enable our ability to surge, if Army accepts risk with limited procurement funding
    - 100% Armor capable, tiered Force Protection B Kit requirements from blanket 30%
  - Divestiture:
    - Limiting number of variants fielded to reduce impacts to training and sustainment (maintenance & supply chain)
    - Use Sales and Exchange Programs & Divestiture to generate revenue and savings to support TWV modernization
    - Change USR policy to not penalize units for divestment

# Shifting the Curve