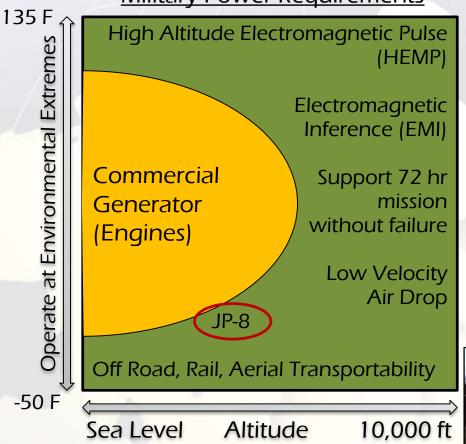

## Military-Commercial Requirement Comparison

#### Military Power Requirements

Reliability

Size

Weight

KOHLER

TOO KW
Mil Std

Commercial Equivalent 100kW

Commercial Generators do not meet the full array of military requirements