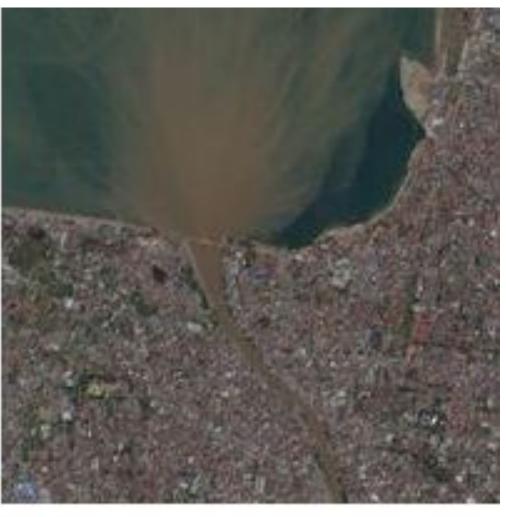

xView Challenges
March 2021

#### **PANELISTS**

- Bryce Goodman
   Consultant, Al/ML Portfolio
   Defense Innovation Unit
- Carol Smith
   Sr. Research Scientist in HMI
   Software Engineering Institute,
   Carnegie Mellon University

- Aaron Reite, Ph.D.
   Senior Staff Scientist
   National Geospatial-Intelligence Agency
- Richard Marcum
   R&D Scientist
   National Geospatial-Intelligence Agency



### **BACKGROUND**







#### xView 2



















#### **DIVERSITY OF LOCATIONS**





#### JOINT DAMAGE SCALE

| Disaster Level       | Structure Description                                                                                                  |
|----------------------|------------------------------------------------------------------------------------------------------------------------|
| <b>0</b> (No Damage) | Undisturbed. No sign of water, structural or shingle damage, or burn marks.                                            |
| 1 (Minor Damage)     | Building partially burnt, water surrounding structure, volcanic flow nearby, roof elements missing, or visible cracks. |
| 2 (Major Damage)     | Partial wall or roof collapse, encroaching volcanic flow, or surrounded by water/mud.