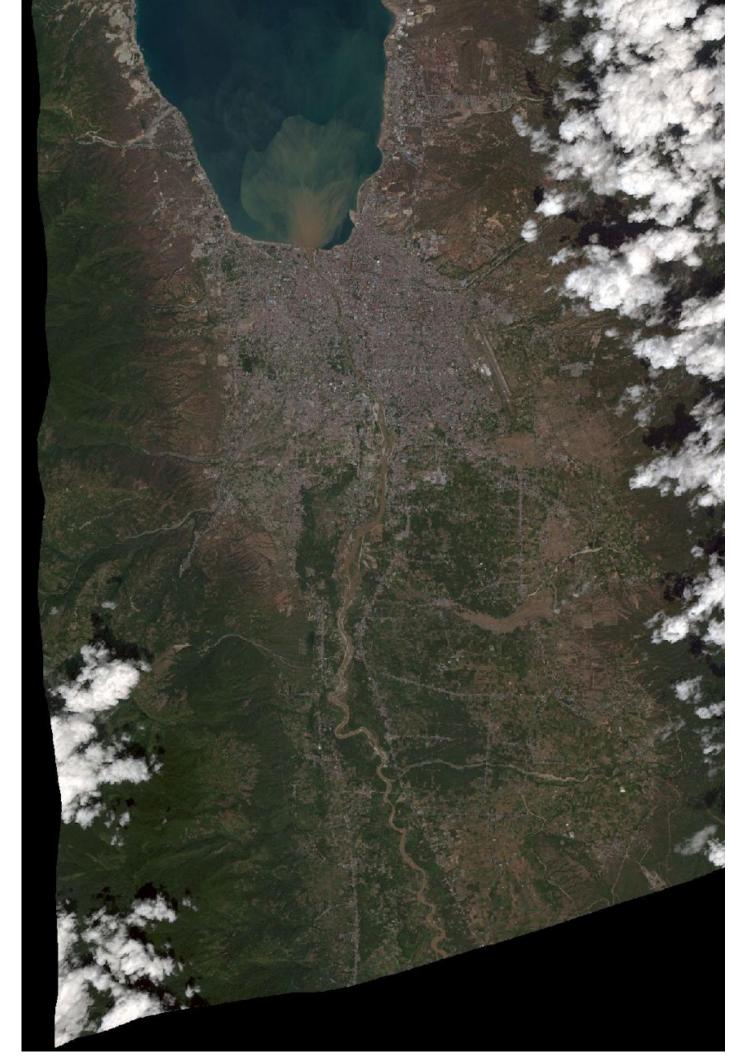

xView Challenges
March 2021

#### **PANELISTS**

- Bryce Goodman
   Consultant, Al/ML Portfolio
   Defense Innovation Unit
- Carol Smith
   Sr. Research Scientist in HMI
   Software Engineering Institute,
   Carnegie Mellon University

- Aaron Reite, Ph.D.
   Senior Staff Scientist
   National Geospatial-Intelligence Agency
- Richard Marcum
   R&D Scientist
   National Geospatial-Intelligence Agency



### **BACKGROUND**







#### xView 2



















#### **DIVERSITY OF LOCATIONS**





#### JOINT DAMAGE SCALE

| Disaster Level       | Structure Description                                                                                                  |
|----------------------|------------------------------------------------------------------------------------------------------------------------|
| <b>0</b> (No Damage) | Undisturbed. No sign of water, structural or shingle damage, or burn marks.                                            |
| 1 (Minor Damage)     | Building partially burnt, water surrounding structure, volcanic flow nearby, roof elements missing, or visible cracks. |
| 2 (Major Damage)     | Partial wall or roof collapse, encroaching volcanic flow, or surrounded by water/mud.