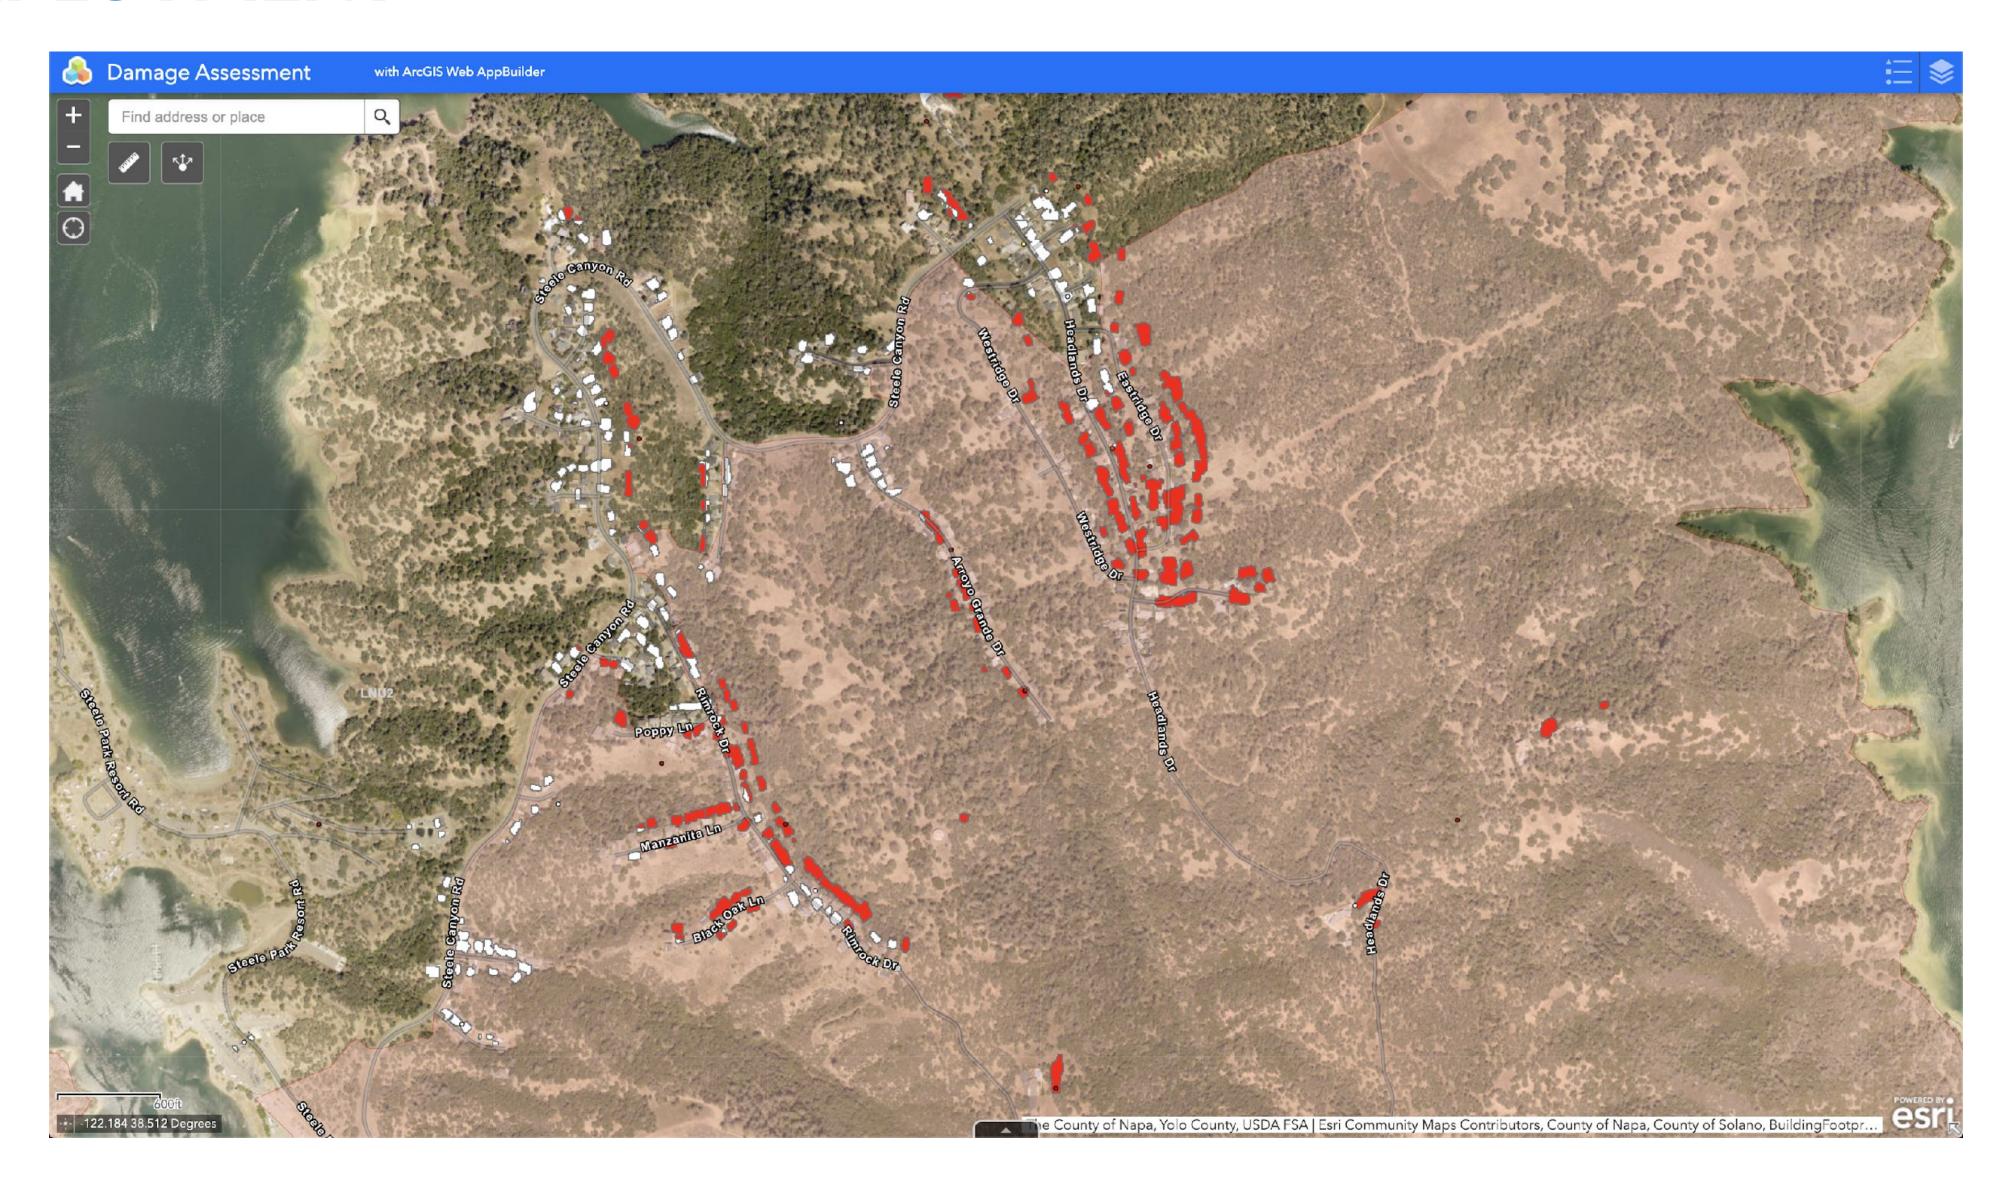

-------|------------------------------------------------------------------------------------------------------------------------|
| <b>0</b> (No Damage) | Undisturbed. No sign of water, structural or shingle damage, or burn marks.                                            |
| 1 (Minor Damage)     | Building partially burnt, water surrounding structure, volcanic flow nearby, roof elements missing, or visible cracks. |
| 2 (Major Damage)     | Partial wall or roof collapse, encroaching volcanic flow, or surrounded by water/mud.                                  |
| 3 (Destroyed)        | Scorched, completely collapsed, partially/<br>completely covered with water/mud, or<br>otherwise no longer present.    |



#### DATA



Pre-event Post-event Annotations



### DATA





### **DEPLOYMENT**





#### **DATA ACCESS**

xView 1: <a href="http://xviewdataset.org">http://xviewdataset.org</a>

xView2: <a href="https://xview2.org">https://xview2.org</a>

GitHub: <a href="https://github.com/DIUx-xView">https://github.com/DIUx-xView</a>



#### **PANELISTS**

- Bryce Goodman
   Consultant, Al/ML Portfolio
   Defense Innovation Unit
- Carol Smith
   Sr. Research Scientist in HMI
   Software Engineering Institute,
   Carnegie Mellon University

- Aaron Reite, Ph.D.
   Senior Staff Scientist
   National Geospatial-Intelligence Agency
- Richard Marcum
   R&D Scientist
   National Geospatial-Intelligence Agency



### **WORK WITH US**

www.diu.mil

# **CONTACT US**

www.diu.mil/contact-DIU

## **FOLLOW US**