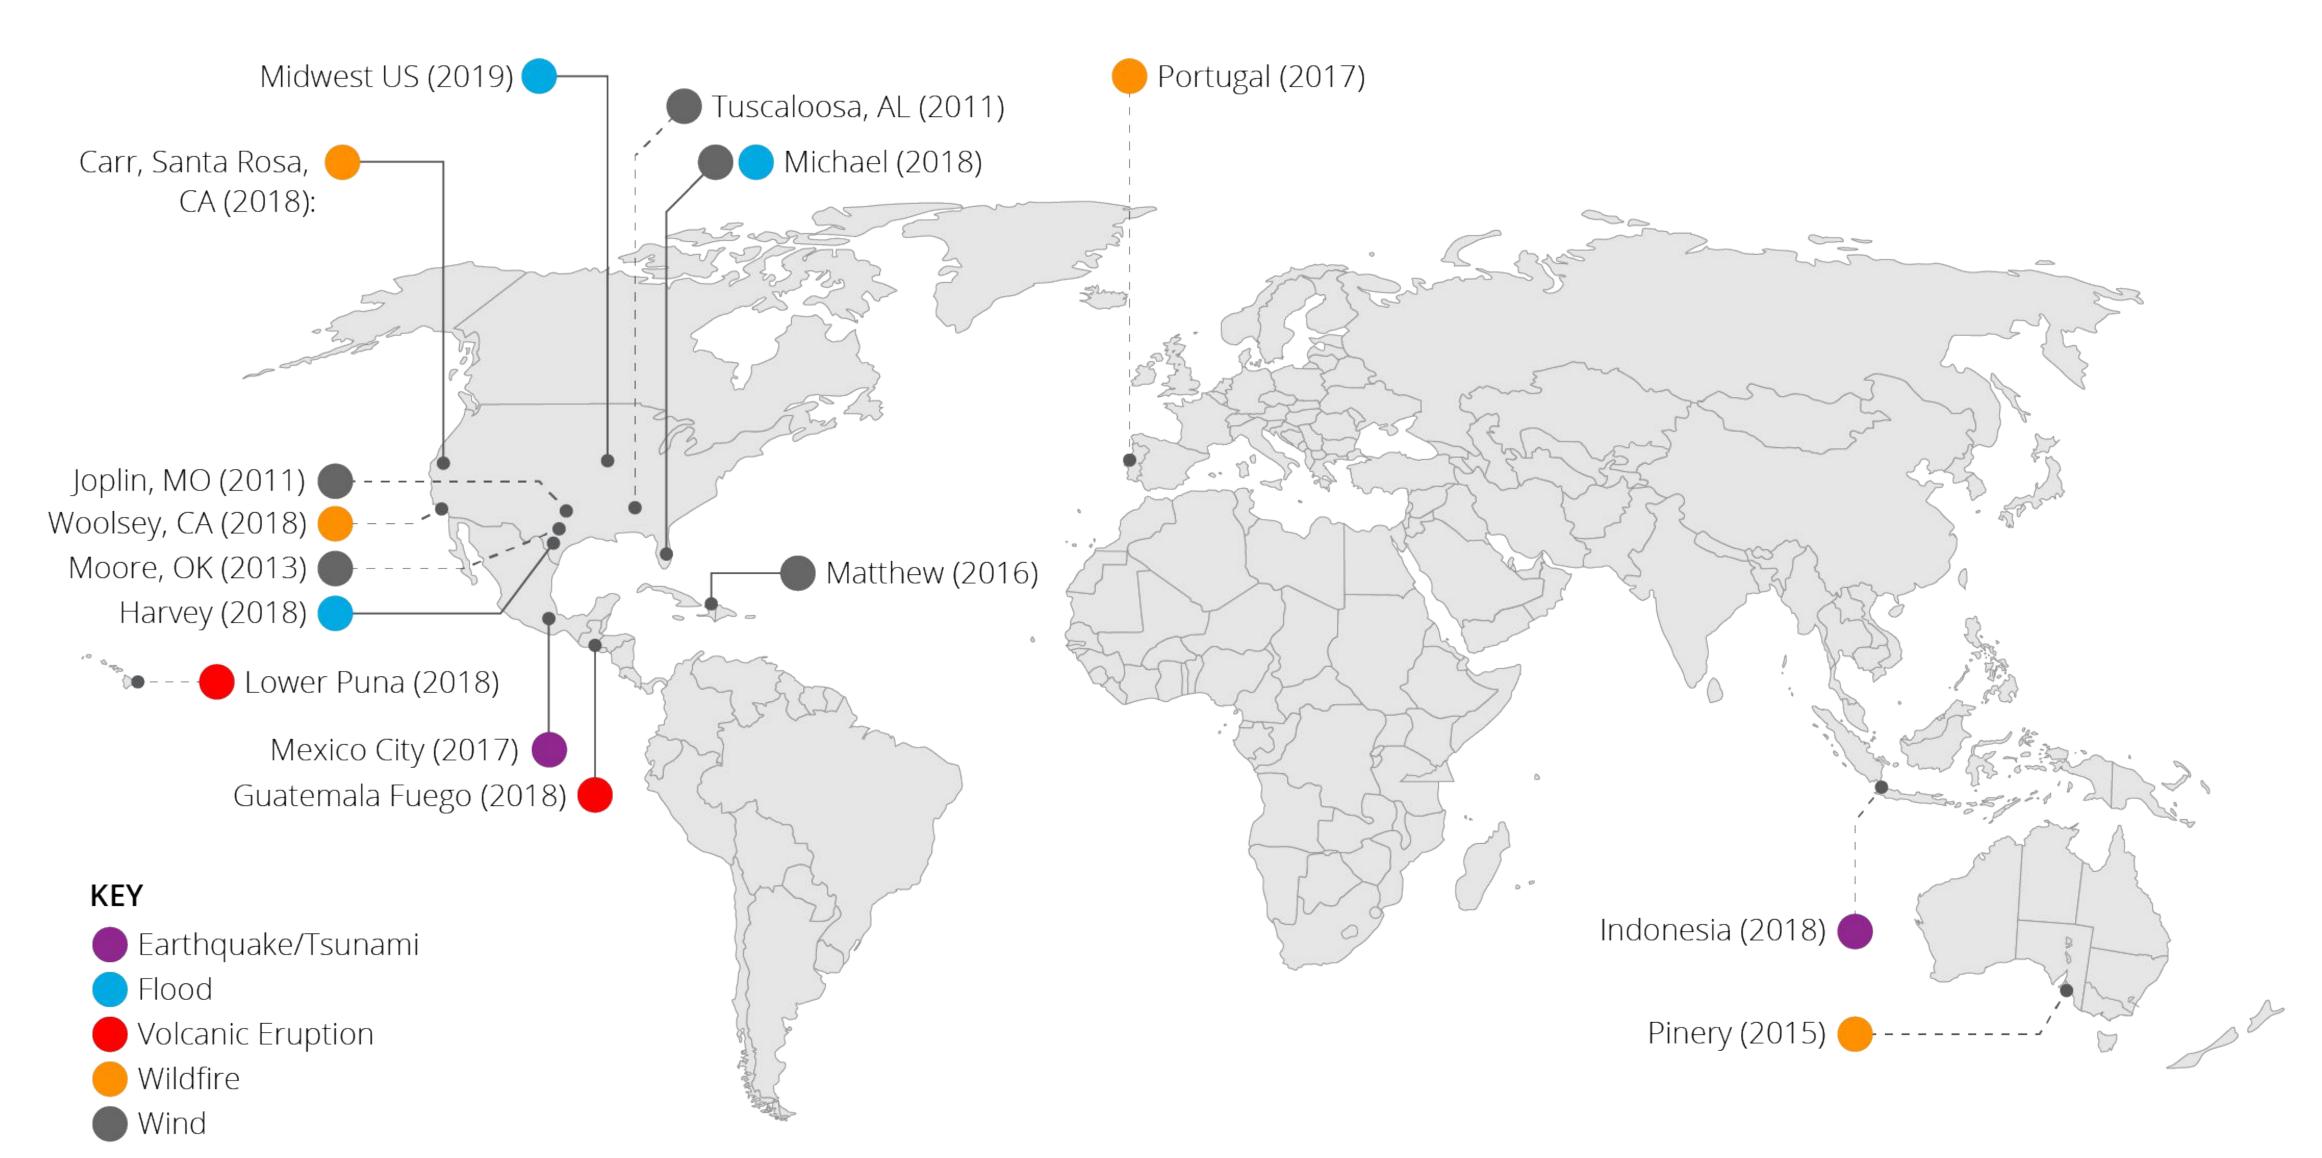

xView Challenges
March 2021

#### **PANELISTS**

- Bryce Goodman
   Consultant, Al/ML Portfolio
   Defense Innovation Unit
- Carol Smith
   Sr. Research Scientist in HMI
   Software Engineering Institute,
   Carnegie Mellon University

- Aaron Reite, Ph.D.
   Senior Staff Scientist
   National Geospatial-Intelligence Agency
- Richard Marcum
   R&D Scientist
   National Geospatial-Intelligence Agency



### **BACKGROUND**







#### xView 2



















#### **DIVERSITY OF LOCATIONS**





#### JOINT DAMAGE SCALE

| Disaster Level       | Structure Description                                                                                                  |
|----------------------|------------------------------------------------------------------------------------------------------------------------|
| <b>0</b> (No Damage) | Undisturbed. No sign of water, structural or shingle damage, or burn marks.                                            |
| 1 (Minor Damage)     | Building partially burnt, water surrounding structure, volcanic flow nearby, roof elements missing, or visible cracks. |
| 2 (Major Damage)     | Partial wall or roof collapse, encroaching volcanic flow, or surrounded by water/mud.                                  |
| 3 (Destroyed)        | Scorched, comple