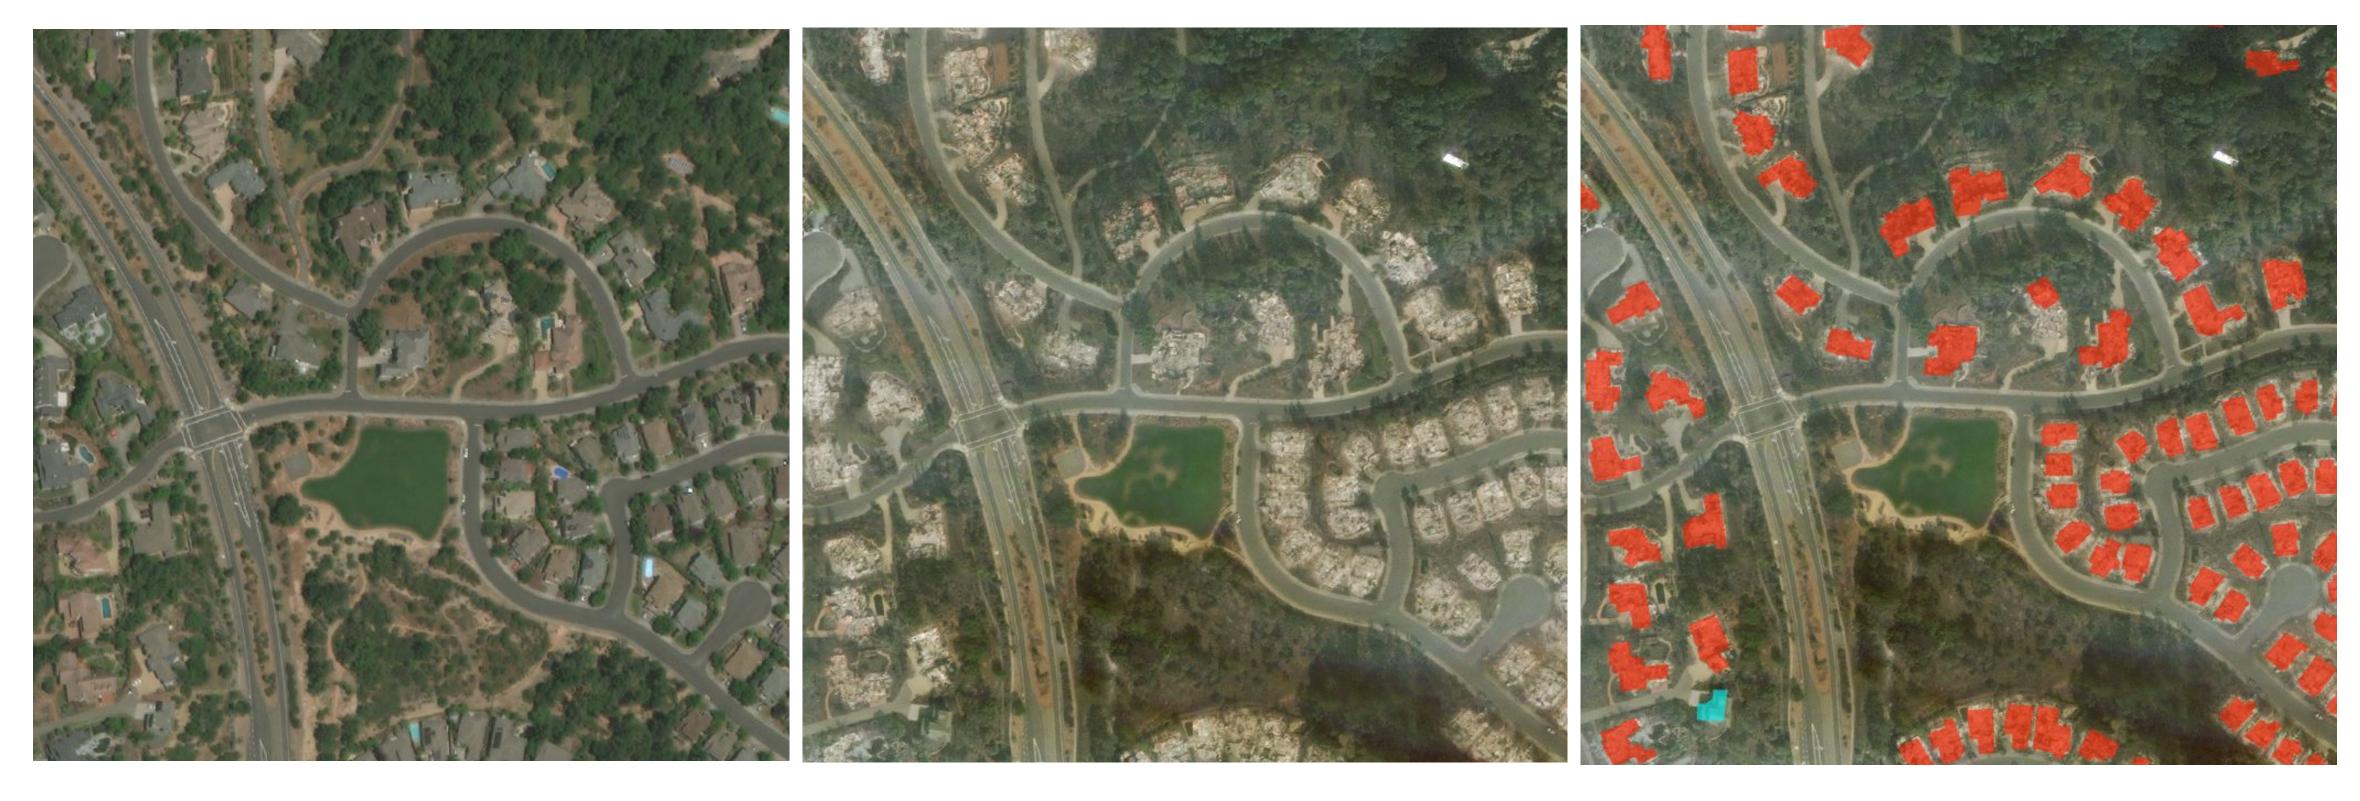

#### JOINT DAMAGE SCALE

| Disaster Level       | Structure Description                                                                                                  |
|----------------------|------------------------------------------------------------------------------------------------------------------------|
| <b>0</b> (No Damage) | Undisturbed. No sign of water, structural or shingle damage, or burn marks.                                            |
| 1 (Minor Damage)     | Building partially burnt, water surrounding structure, volcanic flow nearby, roof elements missing, or visible cracks. |
| 2 (Major Damage)     | Partial wall or roof collapse, encroaching volcanic flow, or surrounded by water/mud.                                  |
| 3 (Destroyed)        | Scorched, completely collapsed, partially/<br>completely covered with water/mud, or<br>otherwise no longer present.    |