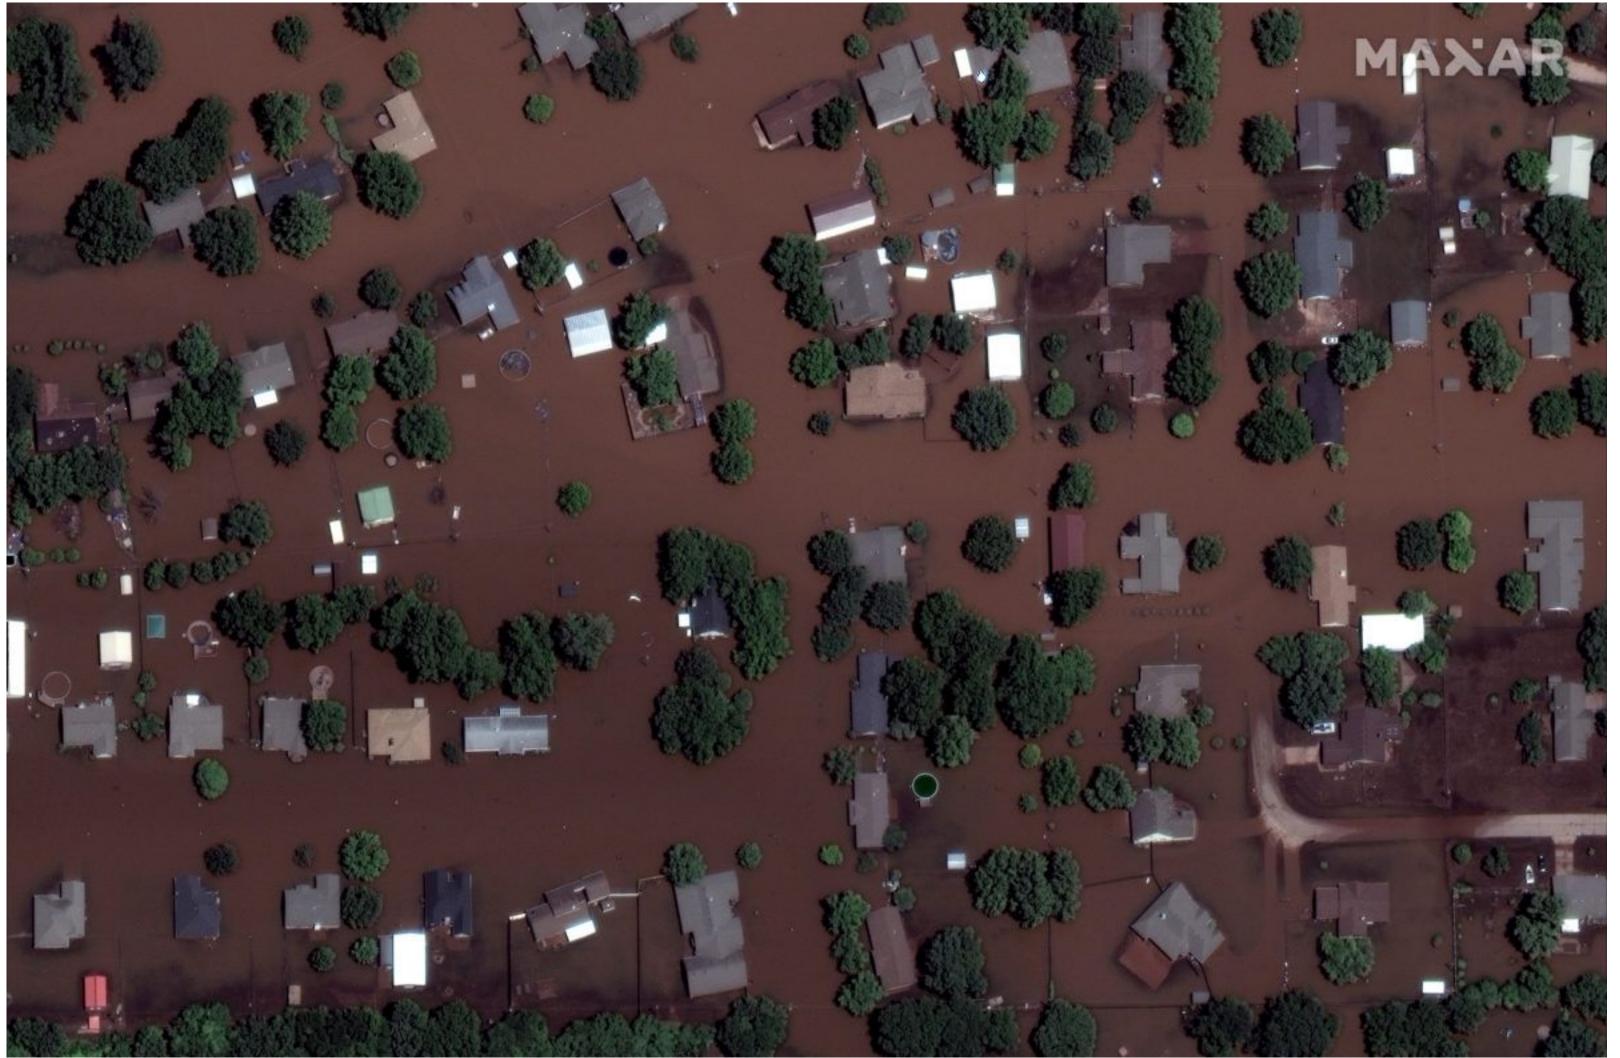

#### JOINT DAMAGE SCALE

| Disaster Level       | Structure Description                                                                                                  |
|----------------------|------------------------------------------------------------------------------------------------------------------------|
| <b>0</b> (No Damage) | Undisturbed. No sign of water, structural or shingle damage, or burn marks.                                            |
| 1 (Minor Damage)     | Building partially burnt, water surrounding structure, volcanic flow nearby, roof elements missing, or visible cracks. |
| 2 (Major Damage)     | Partial wall or roof collapse, encroaching volcanic flow, or surrounded by water/mud.                                  |
| 3 (Destroyed)        | Scorched, completely collapsed, partially/<br>completely covered with water/mud, or<br>otherwise no longer present.    |

#### DATA

Pre-event Post-event Annotations