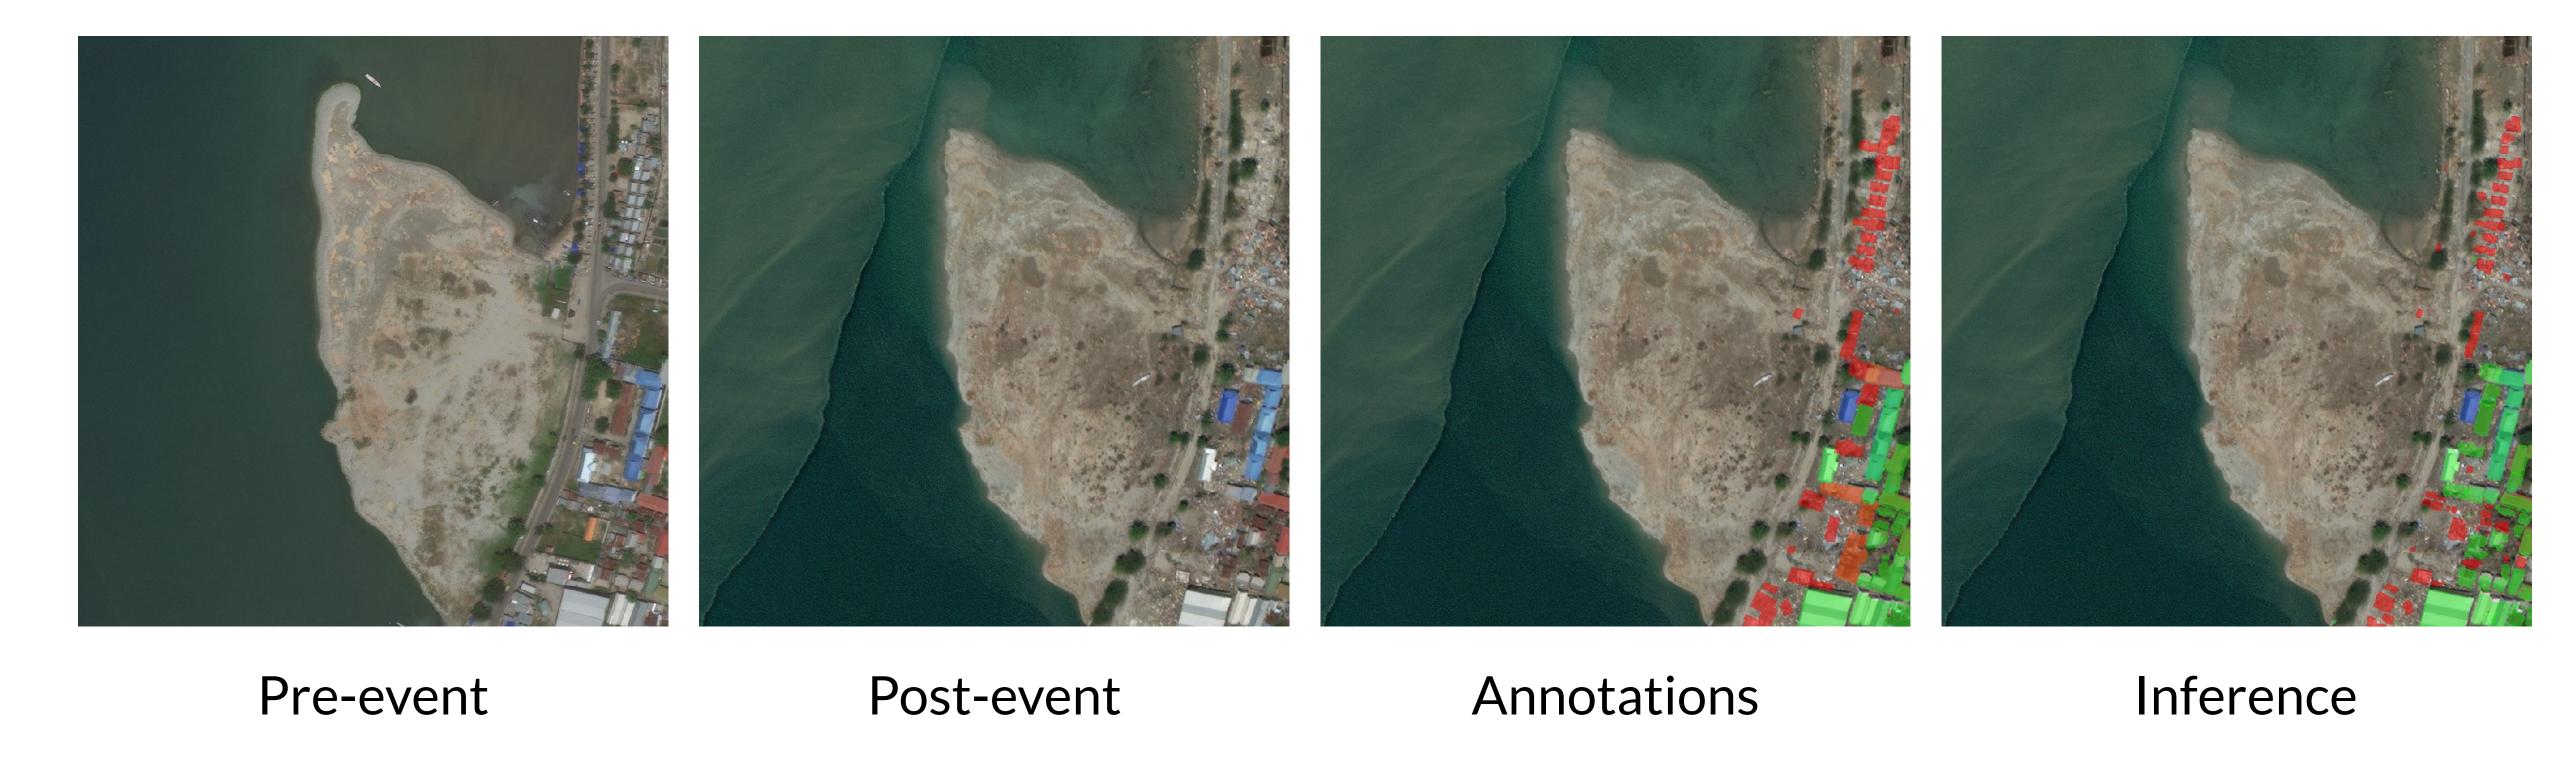

|
|----------------------|------------------------------------------------------------------------------------------------------------------------|
| <b>0</b> (No Damage) | Undisturbed. No sign of water, structural or shingle damage, or burn marks.                                            |
| 1 (Minor Damage)     | Building partially burnt, water surrounding structure, volcanic flow nearby, roof elements missing, or visible cracks. |
| 2 (Major Damage)     | Partial wall or roof collapse, encroaching volcanic flow, or surrounded by water/mud.                                  |
| 3 (Destroyed)        | Scorched, completely collapsed, partially/<br>completely covered with water/mud, or<br>otherwise no longer present.    |



#### DATA



Pre-event Post-event Annotations



### DATA





### **DEPLOYMENT**





#### **DATA ACCESS**

xView 1: <a href="http://xviewdataset.org">http://xviewdataset.org</a>

xView2: <a href="https://xview2.org">https://xview2.org</a>

GitHub: <a href="https://github.com/DIUx-xView">https://github.com/DIUx-xView</a>



#### **PANELISTS**

- Bryce Goodman
   Consultant, Al/ML Portfolio
   Defense Innovation Unit
- Carol Smith
   Sr. Research Scientist in HMI
   Software Engineering Institute,
   Carnegie Mellon University

- Aaron Reite, Ph.D.
   Senior Staff Scientist
   National Geospatial-Intelligence Agency
- Richard Marcum
   R&D Scientist
   National Geospatial-Intelligence Agency



### **WORK WITH US**

www.diu.mil

# **CONTACT US**

www.diu.mil/contact-DIU

## **FOLLOW US**