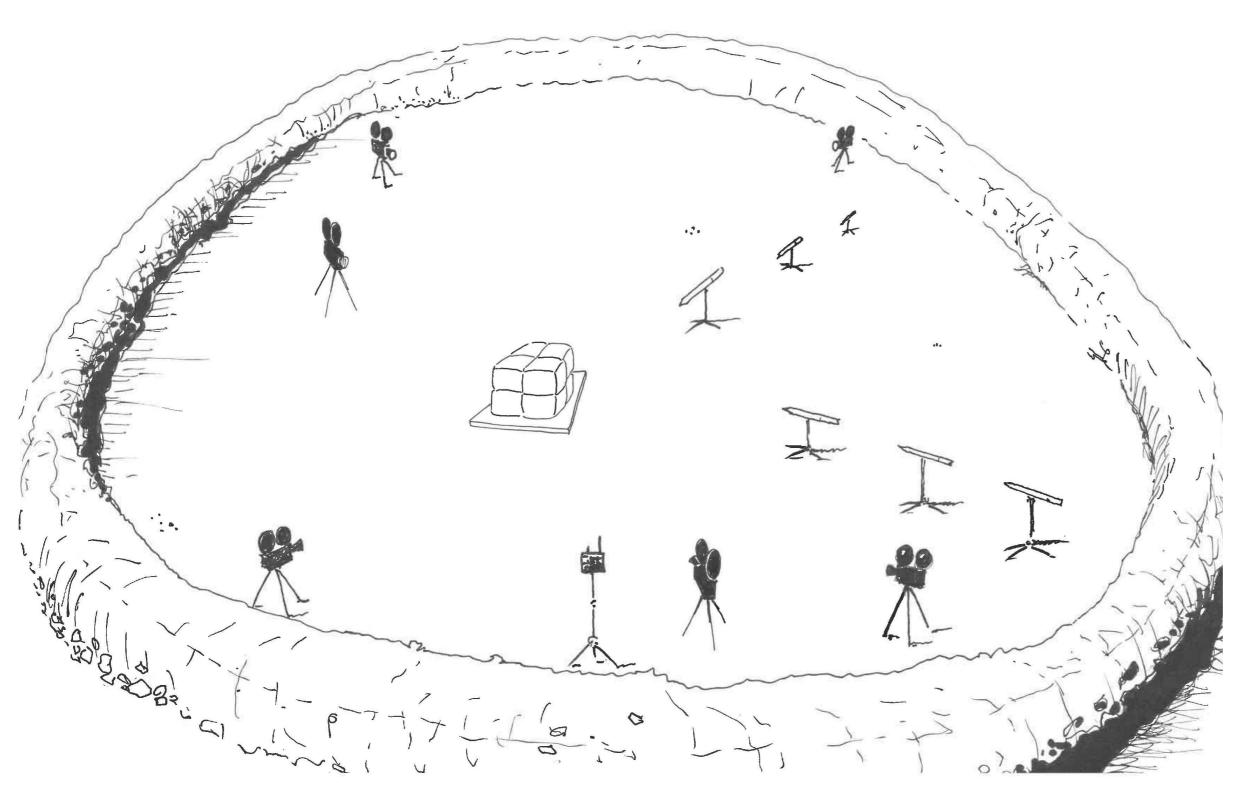

## TEST SETUP; SYMPATHETIC REACTION

WITNESS PLATE

HIGH SPEED VIDEO CAMERAS

VIDEO CAMERAS

AIR BLAST PRESSURE GAUGES

**WEATHER STATION** 

(EXTERNAL CONFINEMENT)