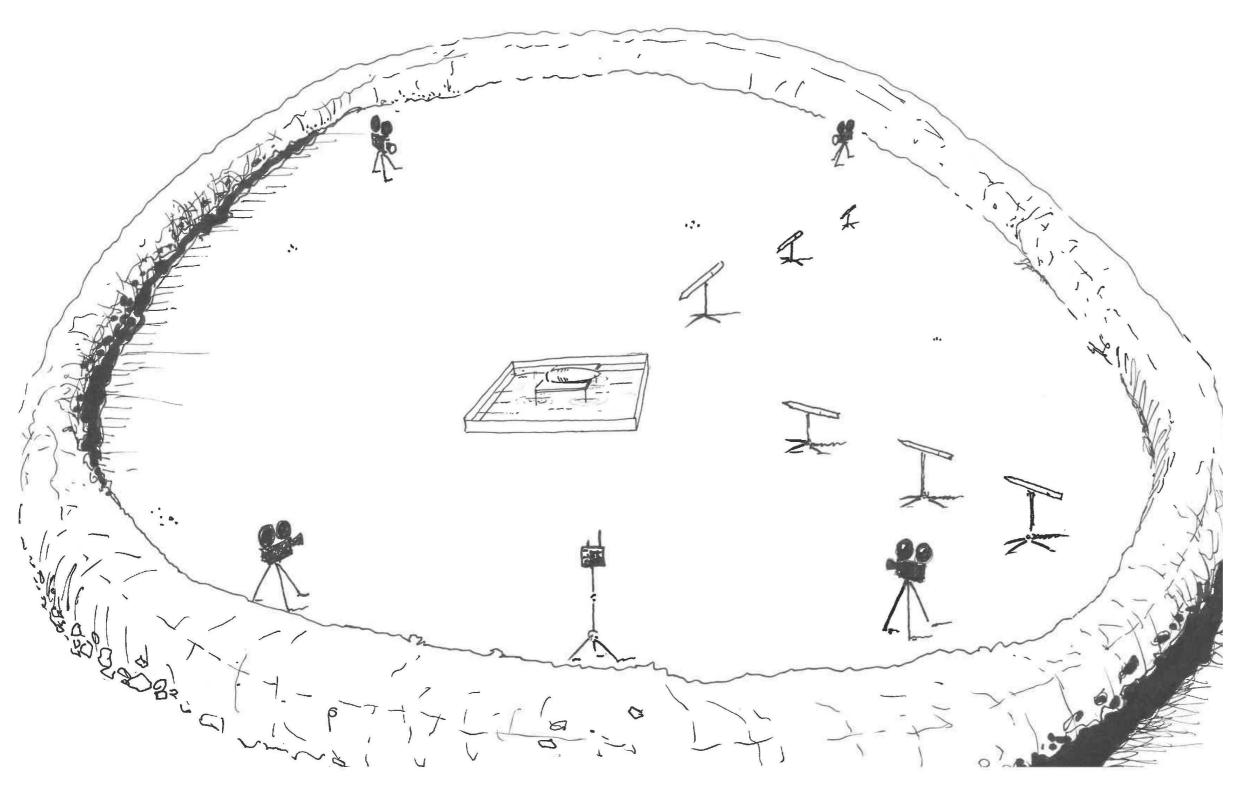

## TEST SETUP; FAST COOK-OFF

**HEARTH** 

JET FUEL (AND WATER) OR PROPANE

STEEL TABLE

**IGNITERS** 

**THERMOCOUPLES** 

**WEATHER STATION** 

**VIDEO CAMERAS** 

AIR BLAST PRESSURE GAUGES