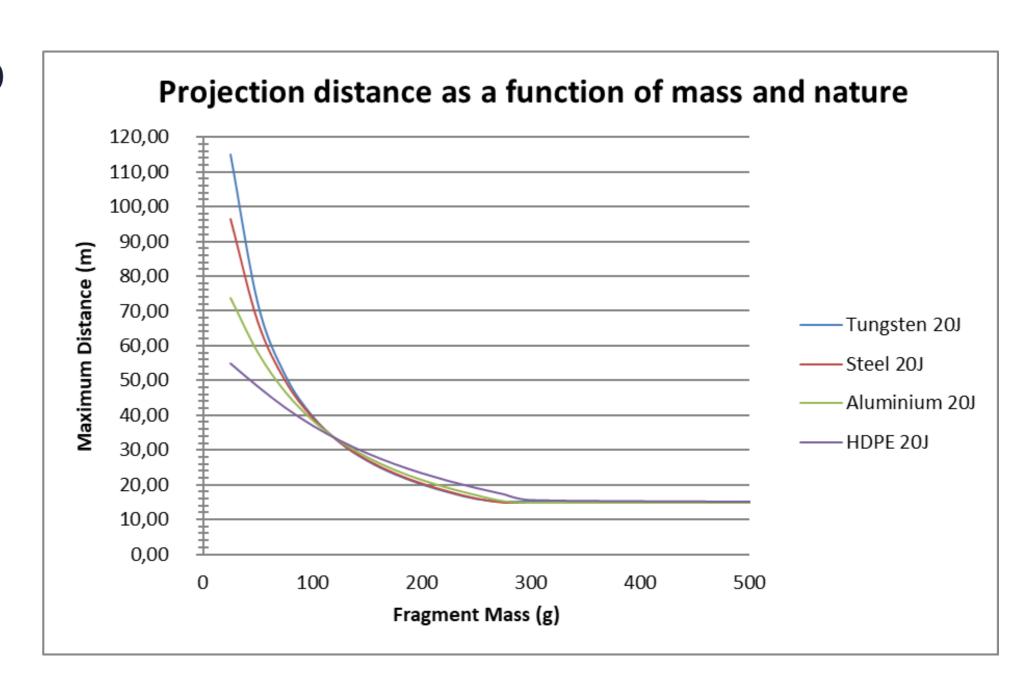

## EVIDENCE

- 1. FRAGMENTS; SHAPE, SIZE AND DISTRIBUTION
- 2. WITNESS PLATES;
  PERFORATION, PLASTIC
  DEFORMATION
- 3. ENERGETIC MATERIAL; BURNED OR UNBURNED, DISTRIBUTION
- 4. PROJECTION DISTANCE
- 5. AIR BLAST PRESSURES