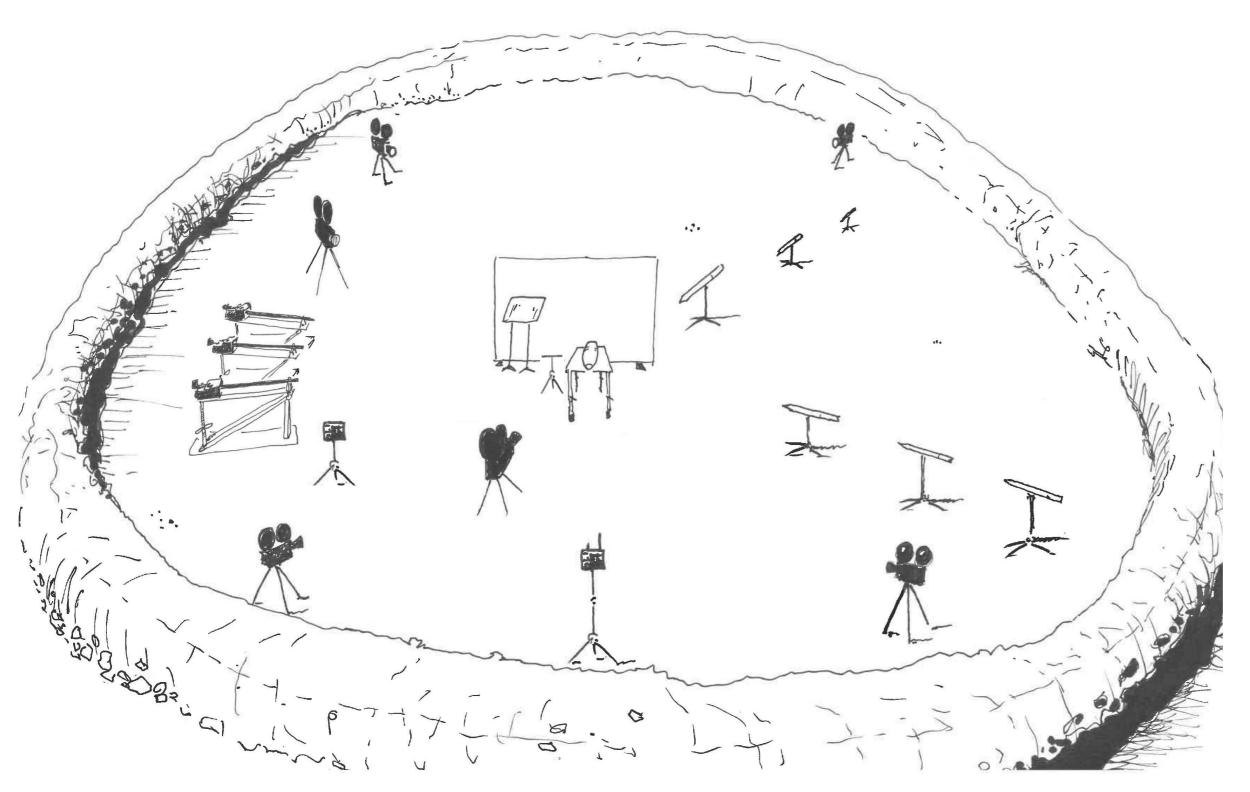

## TEST SETUP; SYMPATHETIC REACTION

WITNESS PLATE

HIGH SPEED VIDEO CAMERAS

VIDEO CAMERAS

AIR BLAST PRESSURE GAUGES

**WEATHER STATION** 

(EXTERNAL CONFINEMENT)