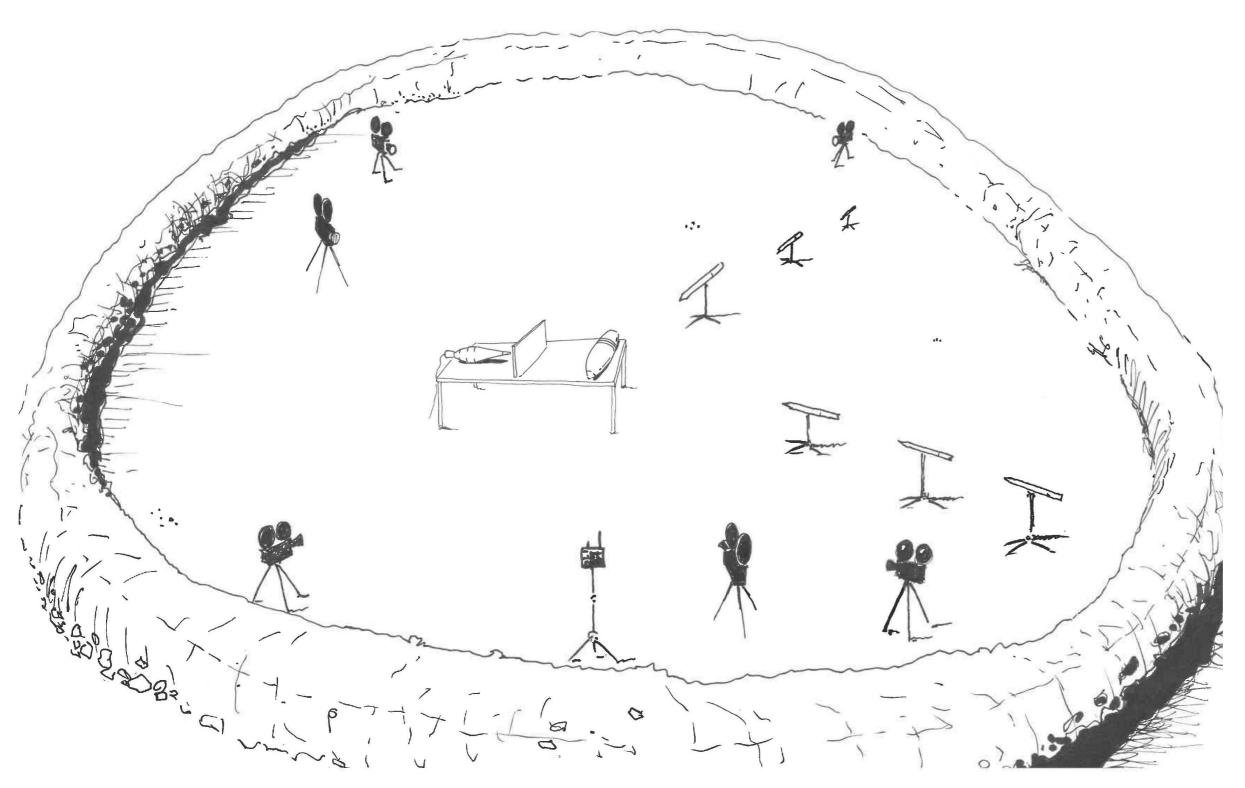

## TEST SETUP; SLOW COOK-OFF

**OVEN** 

**TENT** 

**THERMOCOUPLES** 

**VIDEO CAMERAS** 

(WEATHER STATION)

(AIR BLAST PRESSURE GAUGES)