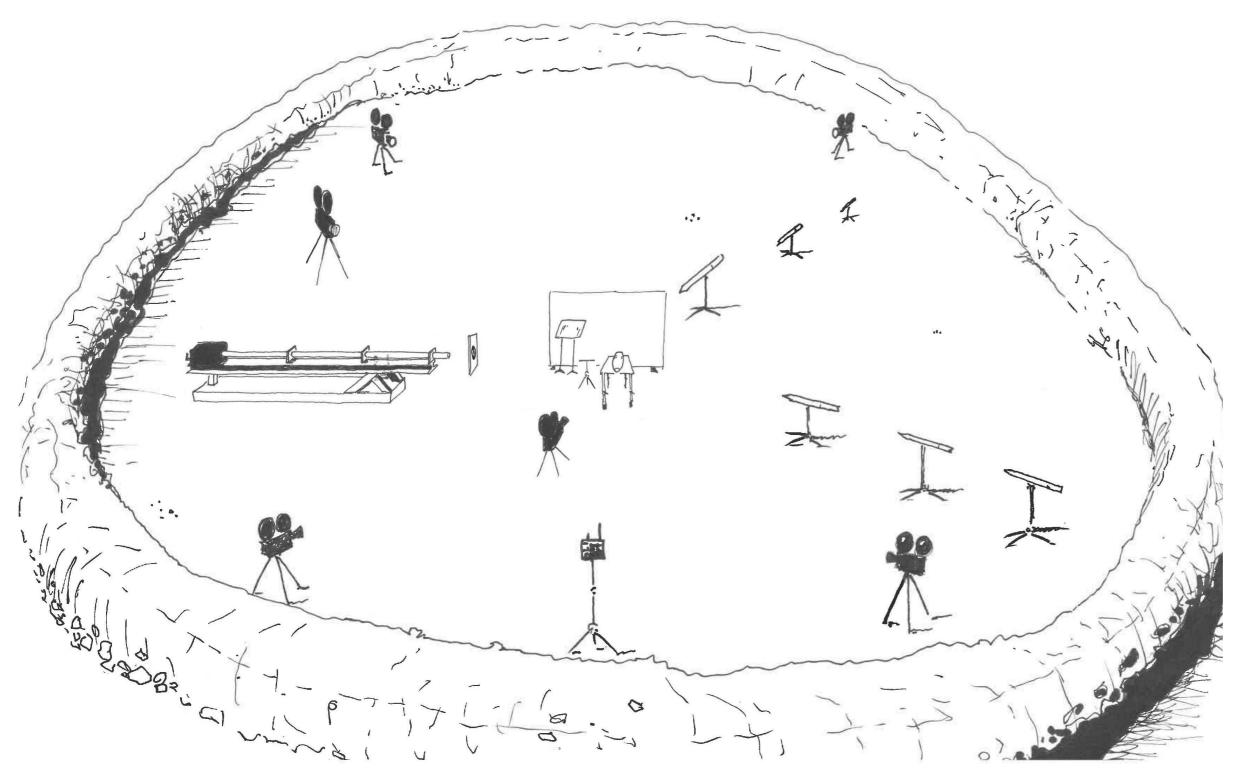

## TEST SETUP; FAST COOK-OFF

**HEARTH** 

JET FUEL (AND WATER) OR PROPANE

STEEL TABLE

**IGNITERS** 

**THERMOCOUPLES** 

**WEATHER STATION** 

**VIDEO CAMERAS** 

AIR BLAST PRESSURE GAUGES