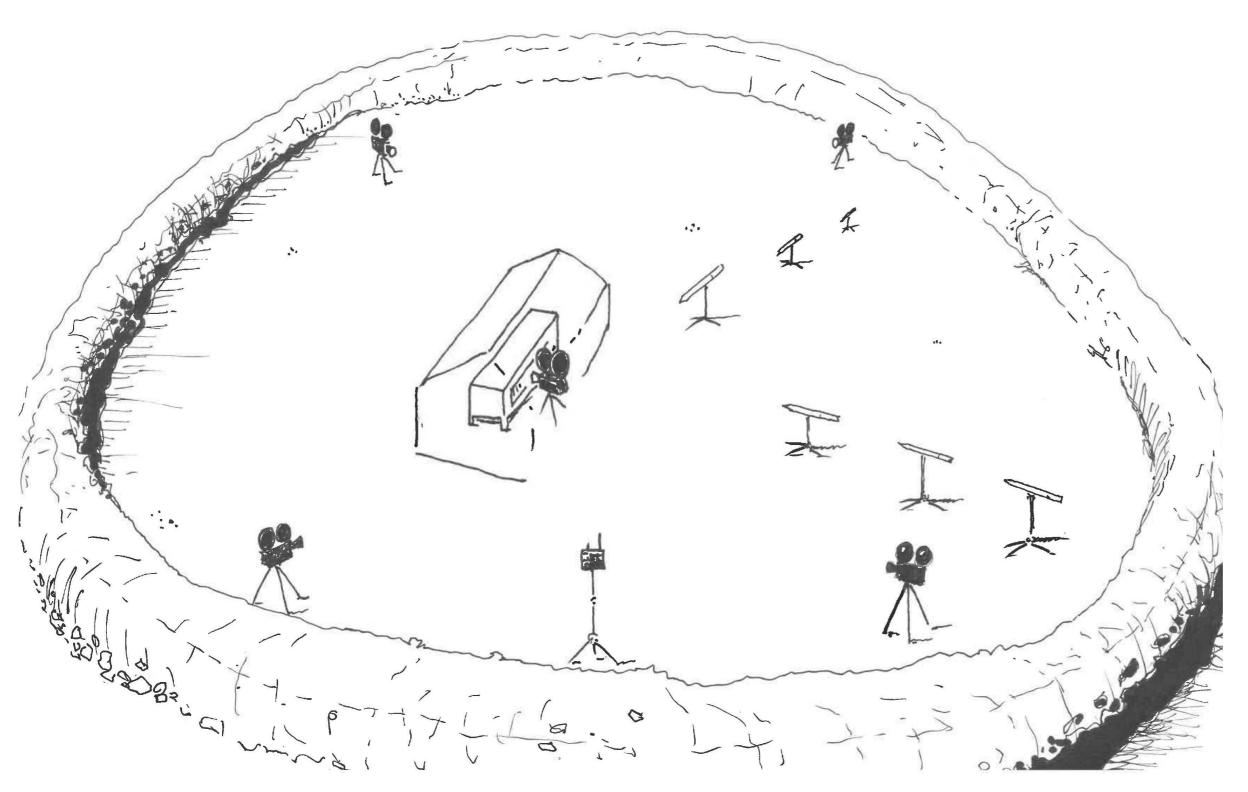

## TEST SETUP; SLOW COOK-OFF

**OVEN** 

**TENT** 

**THERMOCOUPLES** 

**VIDEO CAMERAS** 

(WEATHER STATION)

(AIR BLAST PRESSURE GAUGES)